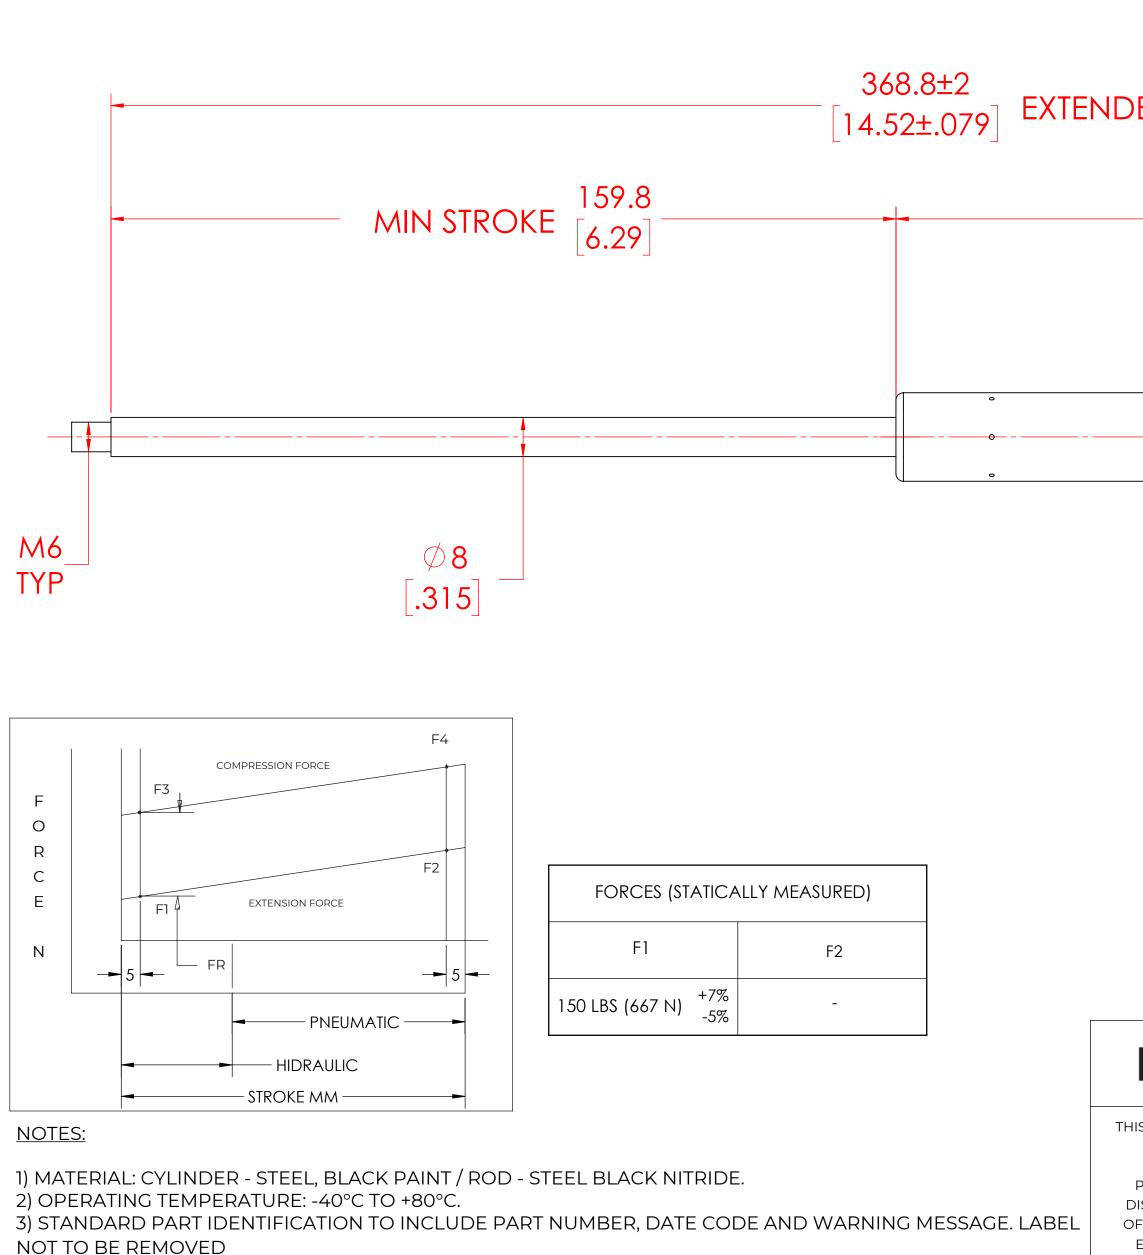

4) GAS SPRING IS SUGGESTED TO BE MOUNTED SHAFT DOWN (ROD DOWN) FOR MAXIMUM PERFORMANCE.
5) END FITTINGS TO BE ORIENTED AS SHOWN ±5°.

6) GAS SPRINGS WILL BE SEALED IN CLEAR PLASTIC BAGS TO AVOID DAMAGE, DUST, OR OTHER FOREIGN OBJECTS.

7) GAS SPRING TO BE ASSEMBLED WITH END FITTINGS COMPLETELY FASTENED.

8) GREASE TO BE INCLUDED INSIDE THE BALL SOCKET OF THE END FITTINGS

В

|                                                                                                                                                     |                                                                                                                                           | REVISION HISTORY                                                            |