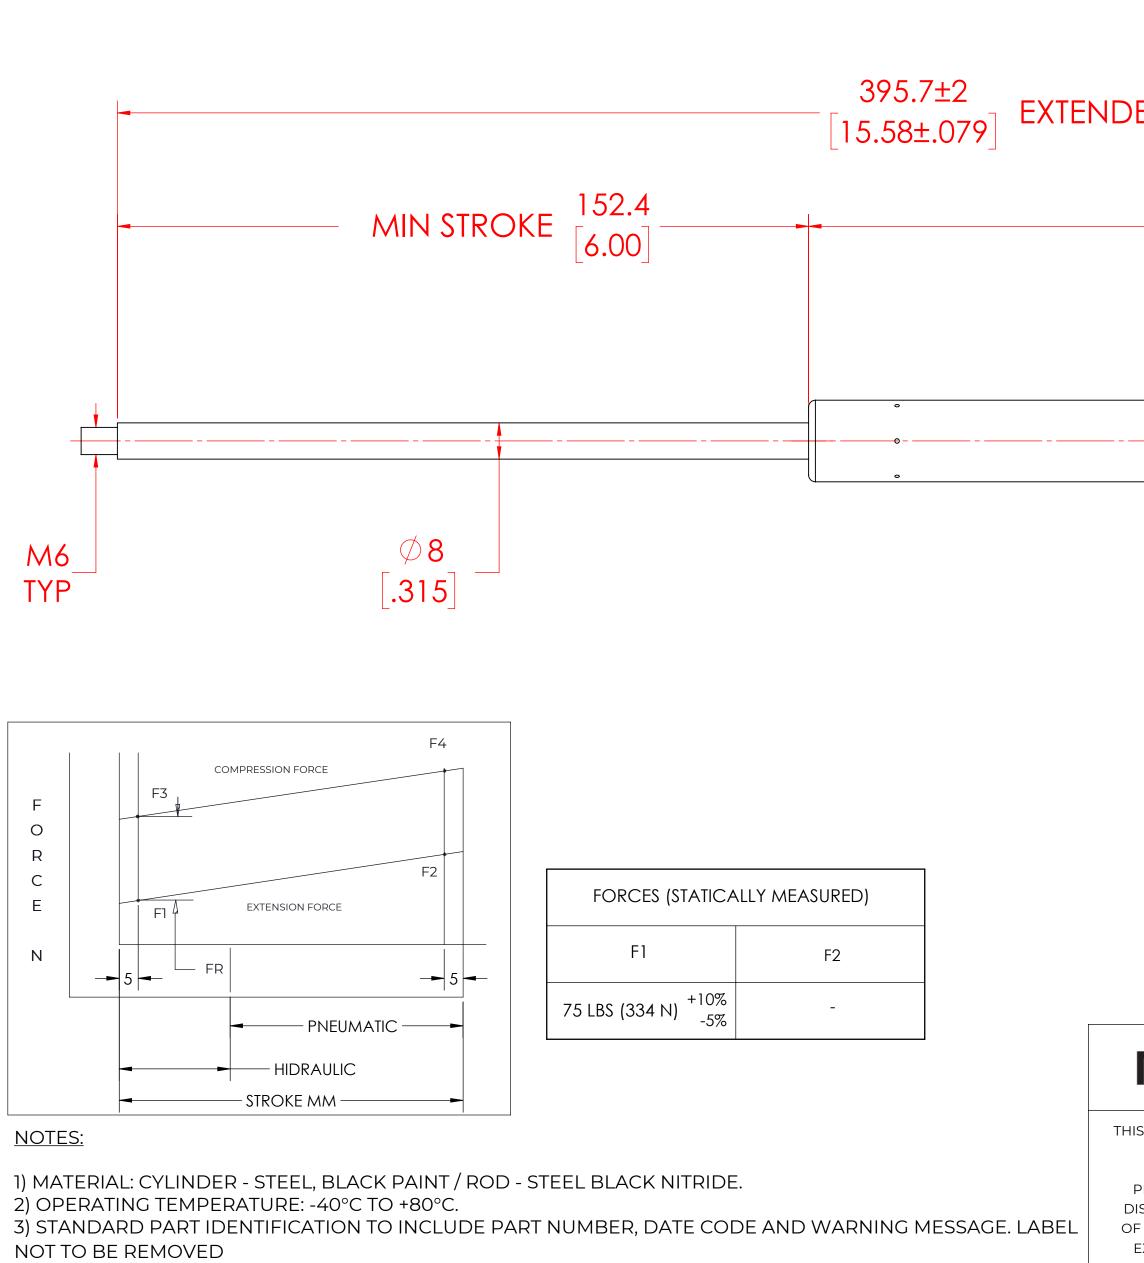

4) GAS SPRING IS SUGGESTED TO BE MOUNTED SHAFT DOWN (ROD DOWN) FOR MAXIMUM PERFORMANCE.
5) END FITTINGS TO BE ORIENTED AS SHOWN ±5°.

6) GAS SPRINGS WILL BE SEALED IN CLEAR PLASTIC BAGS TO AVOID DAMAGE, DUST, OR OTHER FOREIGN OBJECTS.

7) GAS SPRING TO BE ASSEMBLED WITH END FITTINGS COMPLETELY FASTENED.

8) GREASE TO BE INCLUDED INSIDE THE BALL SOCKET OF THE END FITTINGS

вι

|                                                                                                                                                                  |                                                                                                    |                                                                              | REV                                                  | ISION HISTO                        | DRY                                          |                                          |
|------------------------------------------------------------------------------------------------------------------------------------------------------------------|----------------------------------------------------------------------------------------------------|------------------------------------------------------------------------------|------------------------------------------------------|------------------------------------|----------------------------------------------|------------------------------------------|
|                                                                                                                                                                  | REV                                                                                                | [                                                                            | DESCRIPTION                                          | 1                                  | DATE                                         | APPROVED                                 |
|                                                                                                                                                                  |                                                                                                    |                                                                              |                                                      |                                    |                                              |                                          |
|                                                                                                                                                                  |                                                                                                    |                                                                              |                                                      |                                    |                                              |                                          |
| )                                                                                                                                                                |                                                                                                    |                                                                              |                                                      |                                    |                                              |                                          |
|                                                                                                                                                                  |                                                                                                    |                                                                              |                                                      |                                    |                                              |                                          |
| ( 243.3                                                                                                                                                          |                                                                                                    |                                                                              | •                                                    |                                    |                                              |                                          |
| _ [9.58]                                                                                                                                                         |                                                                                                    | AX TUBE                                                                      |                                                      |                                    |                                              |                                          |
| <b>X</b>                                                                                                                                                         | ,                                                                                                  |                                                                              |                                                      |                                    |                                              |                                          |
|                                                                                                                                                                  |                                                                                                    |                                                                              |                                                      |                                    |                                              |                                          |
|                                                                                                                                                                  |                                                                                                    |                                                                              |                                                      |                                    |                                              |                                          |
|                                                                                                                                                                  |                                                                                                    |                                                                              |                                                      |                                    |                                              |                                          |
|                                                                                                                                                                  |                                                                                                    |                                                                              |                                                      |                                    |                                              |                                          |
|                                                                                                                                                                  |                                                                                                    |                                                                              |                                                      |                                    |                                              |                                          |
|                                                                                                                                                                  | ⊅1 <b>8</b>                                                                                        |                                                                              |                                                      |                                    |                                              |                                          |
|                                                                                                                                                                  | ⊅18<br>.71]                                                                                        |                                                                              |                                                      |                                    |                                              |                                          |
|                                                                                                                                                                  |                                                                                                    |                                                                              |                                                      |                                    |                                              |                                          |
| L                                                                                                                                                                | ./                                                                                                 |                                                                              |                                                      |                                    |                                              |                                          |
| L                                                                                                                                                                | ./                                                                                                 |                                                                              |                                                      |                                    |                                              |                                          |
| L                                                                                                                                                                | ./ 1                                                                                               |                                                                              |                                                      |                                    |                                              |                                          |
| L                                                                                                                                                                | ./ 1                                                                                               |                                                                              |                                                      |                                    |                                              |                                          |
| L                                                                                                                                                                | ./ 1                                                                                               |                                                                              |                                                      |                                    |                                              |                                          |
|                                                                                                                                                                  | ./ 1                                                                                               |                                                                              |                                                      |                                    |                                              |                                          |
|                                                                                                                                                                  | ./ 1                                                                                               |                                                                              |                                                      |                                    |                                              |                                          |
|                                                                                                                                                                  | •/ 1                                                                                               |                                                                              |                                                      |                                    |                                              |                                          |
|                                                                                                                                                                  | •/ 1                                                                                               |                                                                              |                                                      |                                    |                                              |                                          |
|                                                                                                                                                                  | •/ 1                                                                                               |                                                                              |                                                      |                                    |                                              |                                          |
|                                                                                                                                                                  | •/ 1                                                                                               |                                                                              |                                                      |                                    | NAME                                         | DATE                                     |
|                                                                                                                                                                  |                                                                                                    | ٦T                                                                           | DRAWN                                                |                                    | NAME<br>MABR                                 | DATE<br>01/18/2024                       |
| JORN                                                                                                                                                             | 10                                                                                                 |                                                                              | CHECKED                                              |                                    | MABR                                         | 01/18/2024                               |
| JORN<br>OCUMENT AND ITS CO                                                                                                                                       | <b>AOP</b><br>NTENTS ARE TI<br>RMONT                                                               | HE PROPERTY                                                                  | CHECKED<br>PART No.                                  |                                    | MABR<br>5G1700M75                            |                                          |
| JORN<br>DCUMENT AND ITS CC<br>OF NOR<br>THIS DOCUMENT CON<br>PRIETARY INFORMATI                                                                                  | AON<br>NTENTS ARE TI<br>RMONT<br>ITAINS CONFID                                                     | HE PROPERTY<br>ENTIAL<br>ODUCTION,                                           | CHECKED                                              |                                    | MABR                                         | 01/18/2024<br>REV                        |
| JORN<br>OCUMENT AND ITS CO<br>OF NOF<br>THIS DOCUMENT CON<br>DPRIETARY INFORMATI<br>RIBUTION, UTILISATION<br>IS DOCUMENT OR AN                                   | AON<br>NTENTS ARE TI<br>RMONT<br>ITAINS CONFID<br>ION. THE REPRO<br>I OR THE COMM<br>Y PART THEREO | HE PROPERTY<br>ENTIAL<br>ODUCTION,<br>MUNICATION<br>DF, WITHOUT              | CHECKED<br>PART No.<br>TITLE                         |                                    | MABR<br>G1700M75<br>AS SPRING<br>THIRD ANGLE | 01/18/2024<br>REV                        |
| JORN<br>COMENT AND ITS CO<br>OF NOF<br>THIS DOCUMENT CON<br>PRIETARY INFORMATI<br>BUTION, UTILISATION<br>IS DOCUMENT OR AN                                       | AON<br>NTENTS ARE TI<br>RMONT<br>ITAINS CONFID<br>ION. THE REPRO<br>I OR THE COMM<br>Y PART THEREO | HE PROPERTY<br>ENTIAL<br>ODUCTION,<br>MUNICATION<br>DF, WITHOUT              | CHECKED<br>PART No.<br>TITLE                         | G                                  | MABR<br>5G1700M75<br>AS SPRING               | O1/18/2024<br>REV<br>-                   |
| JORNO<br>SOCUMENT AND ITS CO<br>OF NOR<br>THIS DOCUMENT CON<br>PRIETARY INFORMATI<br>RIBUTION, UTILISATION<br>IS DOCUMENT OR AN'<br>RESS AUTHORISATION           | AON<br>NTENTS ARE TI<br>RMONT<br>ITAINS CONFID<br>ION. THE REPRO<br>I OR THE COMM<br>Y PART THEREO | HE PROPERTY<br>ENTIAL<br>ODUCTION,<br>MUNICATION<br>DF, WITHOUT<br>DRBIDDEN. | CHECKED<br>PART No.<br>TITLE<br>TOLER                | G.<br>RANCES                       | MABR<br>G1700M75<br>AS SPRING<br>THIRD ANGLE | 01/18/2024<br>REV                        |
| SORNAL<br>SORNAL<br>SOCUMENT AND ITS CO<br>OF NOR<br>THIS DOCUMENT CON<br>PRIETARY INFORMATI<br>RIBUTION, UTILISATION<br>IS DOCUMENT OR AN<br>RESS AUTHORISATION | ALL DIMEN                                                                                          | HE PROPERTY<br>ENTIAL<br>ODUCTION,<br>MUNICATION<br>DF, WITHOUT<br>DRBIDDEN. | CHECKED<br>PART No.<br>TITLE<br>TOLER                | G.<br>RANCES<br>± 0.060            | MABR<br>G1700M75<br>AS SPRING<br>THIRD ANGLE | O1/18/2024<br>REV<br>-                   |
| <b>SORN</b>                                                                                                                                                      | ALL DIMEN<br>UNLESS O                                                                              | HE PROPERTY<br>ENTIAL<br>ODUCTION,<br>MUNICATION<br>DF, WITHOUT<br>ORBIDDEN. | CHECKED<br>PART No.<br>TITLE<br>TOLER<br>X.X<br>X.XX | G.<br>RANCES<br>± 0.060<br>± 0.030 | MABR<br>G1700M75<br>AS SPRING<br>THIRD ANGLE | 01/18/2024<br>REV<br>-<br>SCALE<br>1.2:1 |