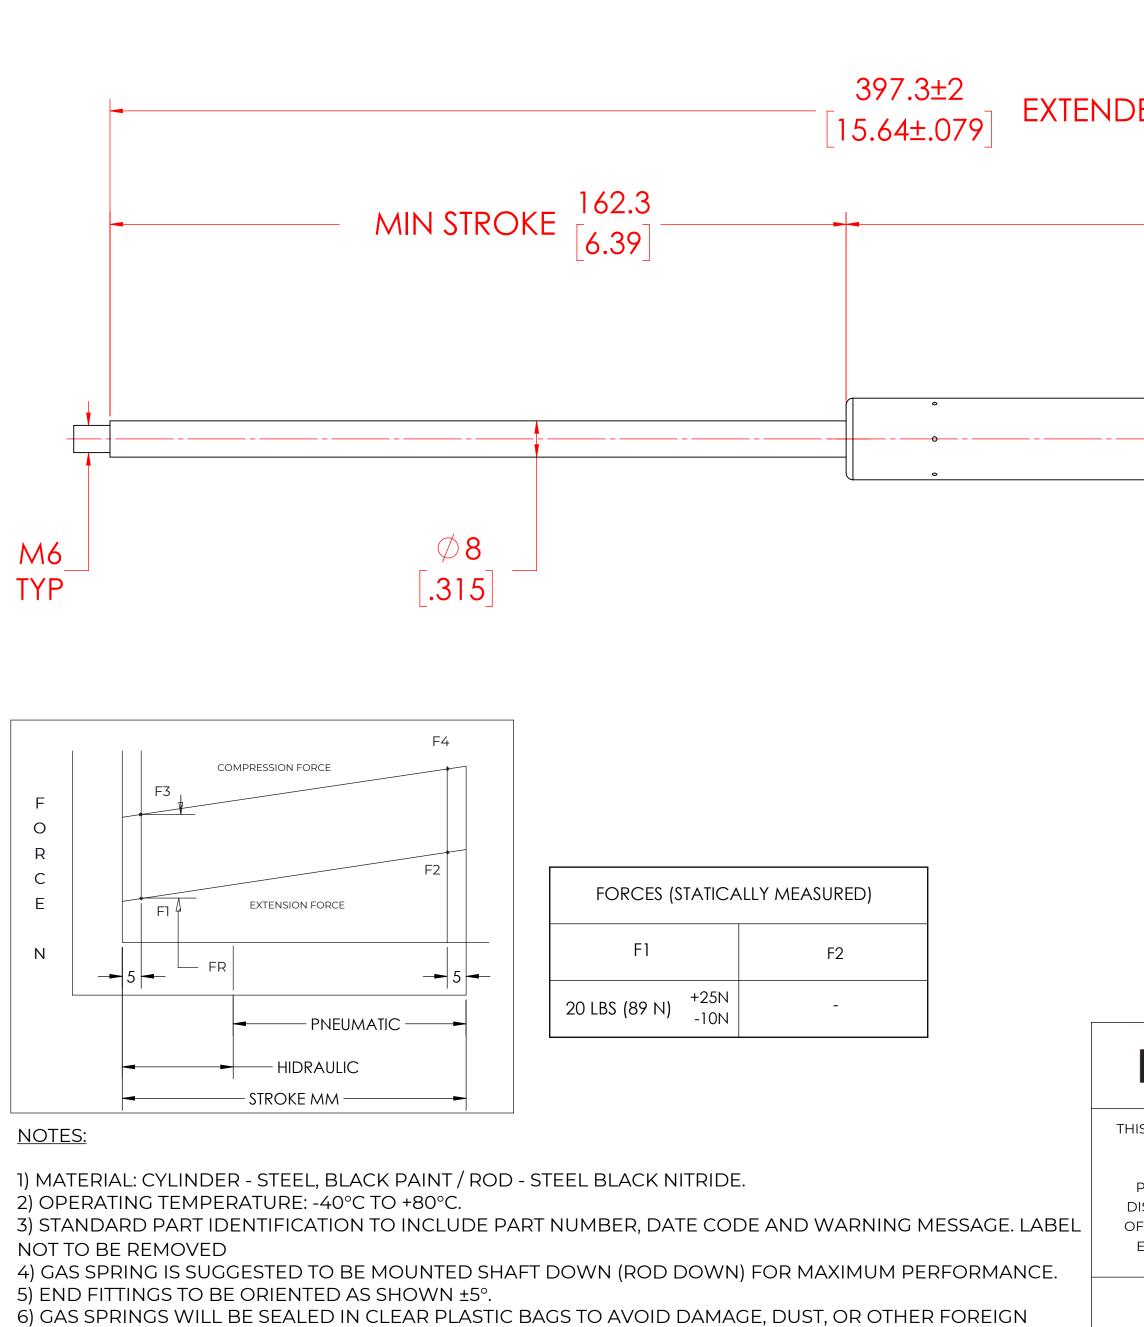

7) GAS SPRING TO BE ASSEMBLED WITH END FITTINGS COMPLETELY FASTENED.

8) GREASE TO BE INCLUDED INSIDE THE BALL SOCKET OF THE END FITTINGS

OBJECTS.

В

|                                                                                                                                               |                                                                                                                           |                                                                                             | REV                                                  | ISION HISTO                      | ORY                                            |                                          |
|-----------------------------------------------------------------------------------------------------------------------------------------------|---------------------------------------------------------------------------------------------------------------------------|---------------------------------------------------------------------------------------------|------------------------------------------------------|----------------------------------|------------------------------------------------|------------------------------------------|
|                                                                                                                                               | REV                                                                                                                       | [                                                                                           | DESCRIPTION                                          | l                                | DATE                                           | APPROVED                                 |
|                                                                                                                                               |                                                                                                                           |                                                                                             |                                                      |                                  |                                                |                                          |
|                                                                                                                                               |                                                                                                                           |                                                                                             |                                                      |                                  |                                                |                                          |
| D                                                                                                                                             |                                                                                                                           |                                                                                             |                                                      |                                  |                                                |                                          |
| _                                                                                                                                             |                                                                                                                           |                                                                                             |                                                      |                                  |                                                |                                          |
| ( 235 (                                                                                                                                       |                                                                                                                           |                                                                                             |                                                      |                                  |                                                |                                          |
| - ( 9.25                                                                                                                                      |                                                                                                                           | AX TUBE                                                                                     |                                                      |                                  |                                                |                                          |
|                                                                                                                                               | ┘ /                                                                                                                       |                                                                                             |                                                      |                                  |                                                |                                          |
|                                                                                                                                               |                                                                                                                           |                                                                                             |                                                      |                                  |                                                |                                          |
|                                                                                                                                               |                                                                                                                           |                                                                                             |                                                      |                                  |                                                |                                          |
| •                                                                                                                                             |                                                                                                                           |                                                                                             |                                                      |                                  |                                                |                                          |
|                                                                                                                                               |                                                                                                                           |                                                                                             |                                                      |                                  |                                                |                                          |
|                                                                                                                                               |                                                                                                                           |                                                                                             |                                                      |                                  |                                                | V                                        |
|                                                                                                                                               |                                                                                                                           | 2                                                                                           |                                                      |                                  |                                                |                                          |
|                                                                                                                                               | -                                                                                                                         | <b>3</b>                                                                                    |                                                      |                                  |                                                |                                          |
|                                                                                                                                               |                                                                                                                           |                                                                                             |                                                      |                                  |                                                |                                          |
|                                                                                                                                               | L•/ I                                                                                                                     |                                                                                             |                                                      |                                  |                                                |                                          |
|                                                                                                                                               | L•/ I                                                                                                                     |                                                                                             |                                                      |                                  |                                                |                                          |
|                                                                                                                                               | L•/ 1                                                                                                                     |                                                                                             |                                                      |                                  |                                                |                                          |
|                                                                                                                                               | [./ 1                                                                                                                     |                                                                                             |                                                      |                                  |                                                |                                          |
|                                                                                                                                               | [./ 1                                                                                                                     |                                                                                             |                                                      |                                  |                                                |                                          |
|                                                                                                                                               | [./ ]                                                                                                                     |                                                                                             |                                                      |                                  |                                                |                                          |
|                                                                                                                                               | [./ ]                                                                                                                     |                                                                                             |                                                      |                                  |                                                |                                          |
|                                                                                                                                               | [./ ]                                                                                                                     |                                                                                             |                                                      |                                  |                                                |                                          |
|                                                                                                                                               | [./ ]                                                                                                                     |                                                                                             |                                                      |                                  |                                                |                                          |
|                                                                                                                                               | [./ ]                                                                                                                     |                                                                                             |                                                      |                                  |                                                |                                          |
|                                                                                                                                               |                                                                                                                           |                                                                                             |                                                      |                                  | ΝΛΜΕ                                           |                                          |
| NORN                                                                                                                                          |                                                                                                                           |                                                                                             | DRAWN                                                |                                  | NAME<br>MABR                                   | DATE<br>01/18/2024                       |
| NORN                                                                                                                                          |                                                                                                                           |                                                                                             | CHECKED                                              |                                  |                                                | 01/18/2024                               |
| DOCUMENT AND ITS CO                                                                                                                           | 40                                                                                                                        | NT                                                                                          |                                                      | NS                               |                                                |                                          |
| DOCUMENT AND ITS CO<br>OF NO<br>THIS DOCUMENT COM                                                                                             | <b>AO</b><br>DNTENTS AR<br>ORMONT<br>NTAINS CON                                                                           | E THE PROPERTY<br>FIDENTIAL                                                                 | CHECKED                                              |                                  | MABR                                           | 01/18/2024                               |
| DOCUMENT AND ITS CO<br>OF NO<br>THIS DOCUMENT COM<br>OPRIETARY INFORMAT<br>RIBUTION, UTILISATIO                                               | <b>AO</b><br>DNTENTS AR<br>PRMONT<br>NTAINS CON<br>TON. THE RE<br>N OR THE CO                                             | E THE PROPERTY<br>FIDENTIAL<br>PRODUCTION,<br>DMMUNICATION                                  | CHECKED<br>PART No.<br>TITLE                         |                                  | MABR<br>5G1706M20                              | 01/18/2024                               |
| DOCUMENT AND ITS CO<br>OF NO<br>THIS DOCUMENT COM<br>OPRIETARY INFORMAT<br>RIBUTION, UTILISATION<br>HIS DOCUMENT OR AN                        | ONTENTS AR<br>PRMONT<br>NTAINS CON<br>TON. THE RE<br>N OR THE CO<br>IV PART THE                                           | E THE PROPERTY<br>FIDENTIAL<br>PRODUCTION,<br>DMMUNICATION<br>REOF, WITHOUT                 | CHECKED<br>PART No.<br>TITLE                         | G                                | MABR<br>5G1706M20<br>FAS SPRING                | O1/18/2024<br>REV<br>-                   |
| DOCUMENT AND ITS CO<br>OF NO<br>THIS DOCUMENT CON<br>OPRIETARY INFORMAT<br>RIBUTION, UTILISATION<br>HIS DOCUMENT OR AN<br>PRESS AUTHORISATION | ONTENTS AR<br>PRMONT<br>NTAINS CON<br>10N. THE RE<br>N OR THE CO<br>IV PART THE<br>N IS STRICTL                           | E THE PROPERTY<br>FIDENTIAL<br>PRODUCTION,<br>DMMUNICATION<br>REOF, WITHOUT<br>Y FORBIDDEN. | CHECKED<br>PART No.<br>TITLE<br>TOLER                | G<br>RANCES                      | MABR<br>5G1706M20<br>5AS SPRING<br>THIRD ANGLE | 01/18/2024<br>REV<br>-                   |
| OCUMENT AND ITS CO<br>OF NO<br>THIS DOCUMENT COM<br>OPRIETARY INFORMAT<br>RIBUTION, UTILISATION<br>HIS DOCUMENT OR AN<br>PRESS AUTHORISATION  | ONTENTS AR<br>PRMONT<br>NTAINS CON<br>ION. THE RE<br>N OR THE CO<br>IV PART THE<br>N IS STRICTL<br>ALL DIM                | E THE PROPERTY<br>FIDENTIAL<br>PRODUCTION,<br>DMMUNICATION<br>REOF, WITHOUT<br>Y FORBIDDEN. | CHECKED<br>PART No.<br>TITLE<br>TOLER                | G<br>RANCES<br>± 0.060           | MABR<br>5G1706M20<br>5AS SPRING<br>THIRD ANGLE | O1/18/2024<br>REV<br>-                   |
|                                                                                                                                               | DNTENTS AR<br>PRMONT<br>NTAINS CON<br>ION. THE RE<br>N OR THE CO<br>IV PART THE<br>N IS STRICTL<br>ALL DIM<br>D<br>UNLESS | E THE PROPERTY<br>FIDENTIAL<br>PRODUCTION,<br>DMMUNICATION<br>REOF, WITHOUT<br>Y FORBIDDEN. | CHECKED<br>PART No.<br>TITLE<br>TOLEF<br>X.X<br>X.XX | G<br>ANCES<br>± 0.060<br>± 0.030 | MABR<br>5G1706M20<br>5AS SPRING<br>THIRD ANGLE | 01/18/2024<br>REV<br>-<br>SCALE<br>1.2:1 |