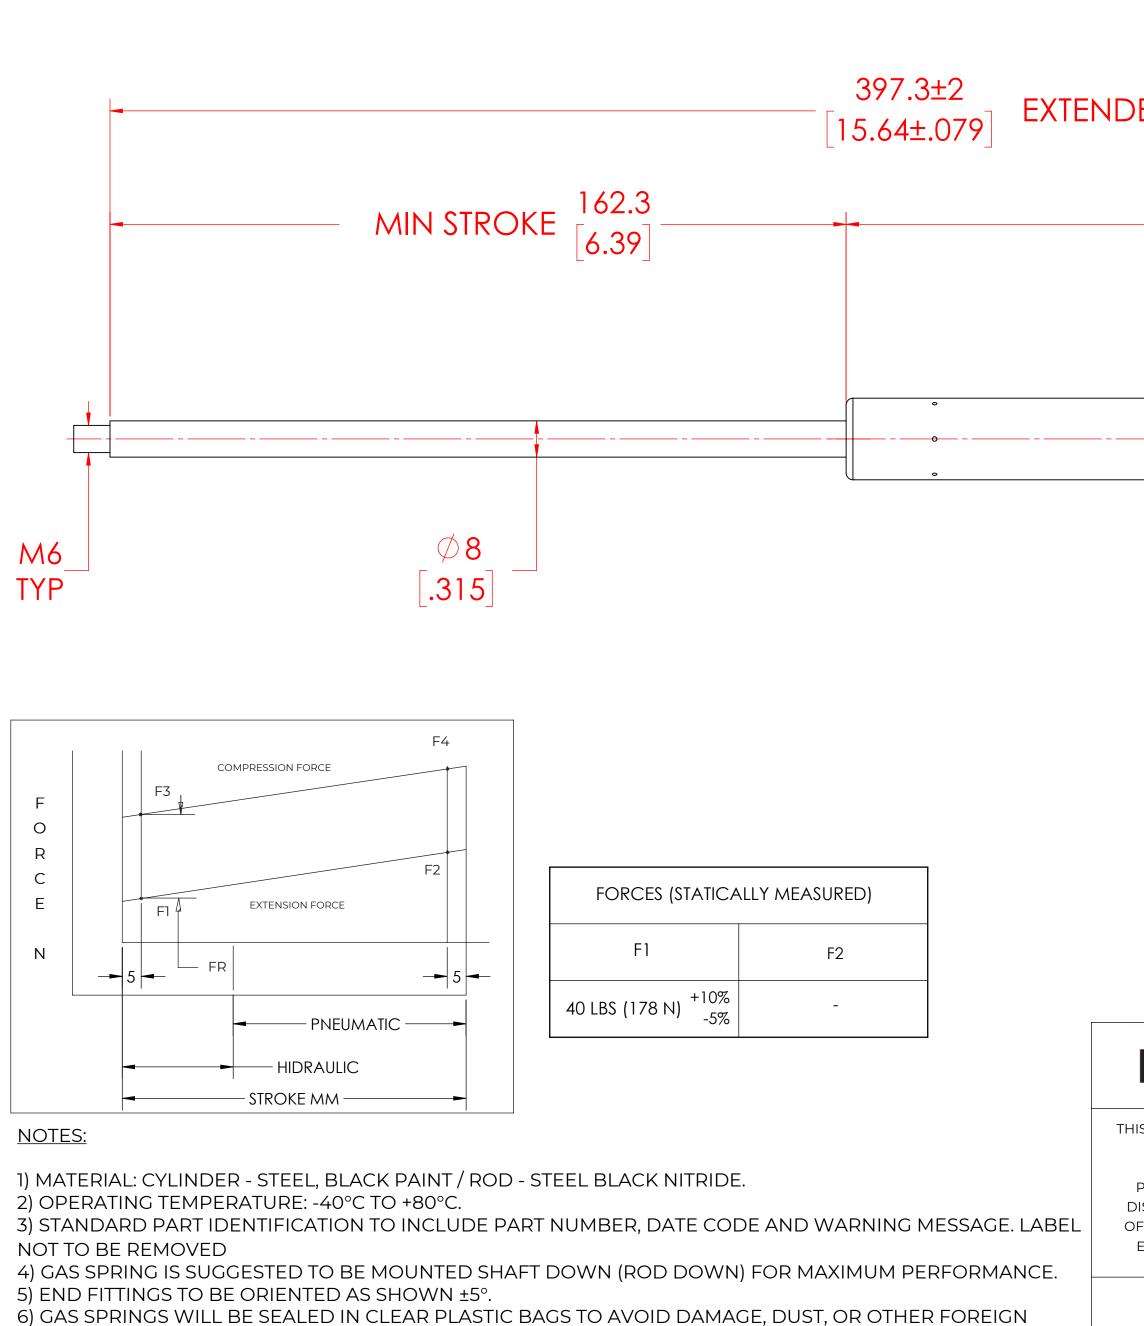

OBJECTS. 7) GAS SPRING TO BE ASSEMBLED WITH END FITTINGS COMPLETELY FASTENED.

8) GREASE TO BE INCLUDED INSIDE THE BALL SOCKET OF THE END FITTINGS

В

|                                                                                                                                                  |                                                                                                                                                     | REV                                                                                                          | ISION HISTO                                  | ORY                                          |                                          |
|--------------------------------------------------------------------------------------------------------------------------------------------------|-----------------------------------------------------------------------------------------------------------------------------------------------------|--------------------------------------------------------------------------------------------------------------|----------------------------------------------|----------------------------------------------|------------------------------------------|
|                                                                                                                                                  | REV                                                                                                                                                 | DESCRIPTIO                                                                                                   | ٧                                            | DATE                                         | APPROVED                                 |
|                                                                                                                                                  |                                                                                                                                                     |                                                                                                              |                                              |                                              |                                          |
|                                                                                                                                                  |                                                                                                                                                     |                                                                                                              |                                              |                                              |                                          |
| D ——                                                                                                                                             |                                                                                                                                                     |                                                                                                              |                                              |                                              |                                          |
|                                                                                                                                                  |                                                                                                                                                     |                                                                                                              |                                              |                                              |                                          |
| ( ))25 (                                                                                                                                         |                                                                                                                                                     |                                                                                                              |                                              |                                              |                                          |
| $- \left( \begin{array}{c} 233.0 \\ \hline 0.25 \end{array} \right)$                                                                             | ) MAX                                                                                                                                               | TUBE                                                                                                         |                                              |                                              |                                          |
| \ [7.23]                                                                                                                                         | ] /                                                                                                                                                 |                                                                                                              |                                              |                                              |                                          |
|                                                                                                                                                  |                                                                                                                                                     |                                                                                                              |                                              |                                              |                                          |
|                                                                                                                                                  |                                                                                                                                                     |                                                                                                              |                                              |                                              |                                          |
|                                                                                                                                                  |                                                                                                                                                     |                                                                                                              |                                              |                                              |                                          |
|                                                                                                                                                  |                                                                                                                                                     |                                                                                                              |                                              |                                              |                                          |
|                                                                                                                                                  |                                                                                                                                                     |                                                                                                              |                                              |                                              |                                          |
|                                                                                                                                                  |                                                                                                                                                     |                                                                                                              |                                              |                                              |                                          |
|                                                                                                                                                  | Ø18                                                                                                                                                 |                                                                                                              |                                              |                                              |                                          |
|                                                                                                                                                  | _ ∅18<br>_ [.71]                                                                                                                                    |                                                                                                              |                                              |                                              |                                          |
|                                                                                                                                                  |                                                                                                                                                     |                                                                                                              |                                              |                                              |                                          |
|                                                                                                                                                  |                                                                                                                                                     |                                                                                                              |                                              |                                              |                                          |
|                                                                                                                                                  |                                                                                                                                                     |                                                                                                              |                                              |                                              |                                          |
|                                                                                                                                                  |                                                                                                                                                     |                                                                                                              |                                              |                                              |                                          |
|                                                                                                                                                  |                                                                                                                                                     |                                                                                                              |                                              |                                              |                                          |
|                                                                                                                                                  |                                                                                                                                                     |                                                                                                              |                                              |                                              |                                          |
|                                                                                                                                                  |                                                                                                                                                     |                                                                                                              |                                              |                                              |                                          |
|                                                                                                                                                  |                                                                                                                                                     |                                                                                                              |                                              |                                              |                                          |
|                                                                                                                                                  |                                                                                                                                                     |                                                                                                              |                                              |                                              |                                          |
|                                                                                                                                                  |                                                                                                                                                     |                                                                                                              |                                              |                                              |                                          |
|                                                                                                                                                  |                                                                                                                                                     |                                                                                                              |                                              |                                              |                                          |
|                                                                                                                                                  |                                                                                                                                                     |                                                                                                              |                                              |                                              |                                          |
|                                                                                                                                                  |                                                                                                                                                     |                                                                                                              |                                              | NAME                                         | DATE                                     |
| VORN                                                                                                                                             | ۷ON                                                                                                                                                 | T DRAWN<br>CHECKED                                                                                           |                                              | NAME<br>MABR                                 | DATE<br>01/18/2024                       |
| DOCUMENT AND ITS CC                                                                                                                              | ONTENTS ARE THE P                                                                                                                                   | CHECKED                                                                                                      | NS                                           |                                              |                                          |
| OCUMENT AND ITS CO<br>OF NO<br>THIS DOCUMENT CON                                                                                                 | ONTENTS ARE THE P<br>RMONT<br>ITAINS CONFIDENTI                                                                                                     | PROPERTY PART No.                                                                                            |                                              | MABR                                         | 01/18/2024                               |
| DOCUMENT AND ITS CO<br>OF NO<br>THIS DOCUMENT CON<br>OPRIETARY INFORMAT<br>RIBUTION, UTILISATION                                                 | ONTENTS ARE THE P<br>RMONT<br>ITAINS CONFIDENTI<br>ION. THE REPRODU<br>I OR THE COMMUN                                                              | CHECKED<br>PROPERTY<br>PART No.<br>IAL<br>ICTION,<br>ICATION<br>TOLE                                         |                                              | MABR<br>5G1706M40<br>AS SPRING               | 01/18/2024                               |
| OCUMENT AND ITS CO<br>OF NO<br>THIS DOCUMENT CON<br>OPRIETARY INFORMAT<br>RIBUTION, UTILISATION<br>HIS DOCUMENT OR AN                            | ONTENTS ARE THE P<br>RMONT<br>VTAINS CONFIDENTI<br>VION. THE REPRODU<br>N OR THE COMMUN                                                             | CHECKED<br>PROPERTY<br>PART No.<br>IAL<br>ICTION,<br>ICATION<br>VITHOUT<br>IDDEN.                            | G                                            | MABR<br>5G1706M40                            | 01/18/2024<br>REV<br>-                   |
| OCUMENT AND ITS CO<br>OF NO<br>THIS DOCUMENT CON<br>OPRIETARY INFORMAT<br>RIBUTION, UTILISATION                                                  | ONTENTS ARE THE P<br>RMONT<br>VTAINS CONFIDENTI<br>VION. THE REPRODU<br>N OR THE COMMUN                                                             | CHECKED<br>PROPERTY PART No.<br>IAL TITLE<br>ICTION,<br>ICATION TOLE<br>VITHOUT<br>IDDEN. X.X                | G<br>RANCES<br>± 0.060                       | MABR<br>G1706M40<br>AS SPRING<br>THIRD ANGLE | 01/18/2024<br>REV<br>-                   |
| OCUMENT AND ITS CO<br>OF NO<br>THIS DOCUMENT CON<br>DPRIETARY INFORMAT<br>RIBUTION, UTILISATION<br>HIS DOCUMENT OR AN<br>PRESS AUTHORISATION     | ONTENTS ARE THE P<br>RMONT<br>ITAINS CONFIDENTI<br>ION. THE REPRODU<br>N OR THE COMMUN<br>IY PART THEREOF, V<br>N IS STRICTLY FORBI                 | CHECKED<br>PROPERTY PART No.<br>IAL TITLE<br>ICTION,<br>ICATION TOLE<br>VITHOUT<br>IDDEN. X.X<br>NS ARE X.XX | G<br>RANCES<br>± 0.060<br>± 0.030            | MABR<br>G1706M40<br>AS SPRING<br>THIRD ANGLE | 01/18/2024<br>REV<br>-                   |
| DOCUMENT AND ITS CO<br>OF NO<br>THIS DOCUMENT CON<br>OPRIETARY INFORMAT<br>RIBUTION, UTILISATION<br>HIS DOCUMENT OR AN<br>PRESS AUTHORISATION    | ONTENTS ARE THE P<br>RMONT<br>ITAINS CONFIDENTI<br>ION. THE REPRODU<br>N OR THE COMMUN<br>Y PART THEREOF, V<br>N IS STRICTLY FORBI<br>ALL DIMENSION | CHECKED<br>PROPERTY<br>PART No.<br>IAL<br>ICTION,<br>ICATION<br>VITHOUT<br>IDDEN.<br>X.X<br>NS ARE<br>X.XX   | G<br>RANCES<br>± 0.060<br>± 0.030<br>± 0.010 | MABR<br>G1706M40<br>AS SPRING<br>THIRD ANGLE | 01/18/2024<br>REV<br>                    |
| THIS DOCUMENT CON<br>ROPRIETARY INFORMAT<br>TRIBUTION, UTILISATION<br>THIS DOCUMENT OR AN<br>PRESS AUTHORISATION<br>REMOVE ALL<br>IRRS AND BREAK | ONTENTS ARE THE P<br>RMONT<br>ITAINS CONFIDENTI<br>ION. THE REPRODU<br>N OR THE COMMUN<br>IY PART THEREOF, V<br>N IS STRICTLY FORBI                 | CHECKEDPROPERTYPART No.IALTITLEICTION,<br>ICATION<br>VITHOUT<br>IDDEN.TOLEX.XX.XNS AREX.XXX.XX.XXRWISEANGLES | G<br>RANCES<br>± 0.060<br>± 0.030            | MABR<br>G1706M40<br>AS SPRING<br>THIRD ANGLE | 01/18/2024<br>REV<br>-<br>SCALE<br>1.2:1 |