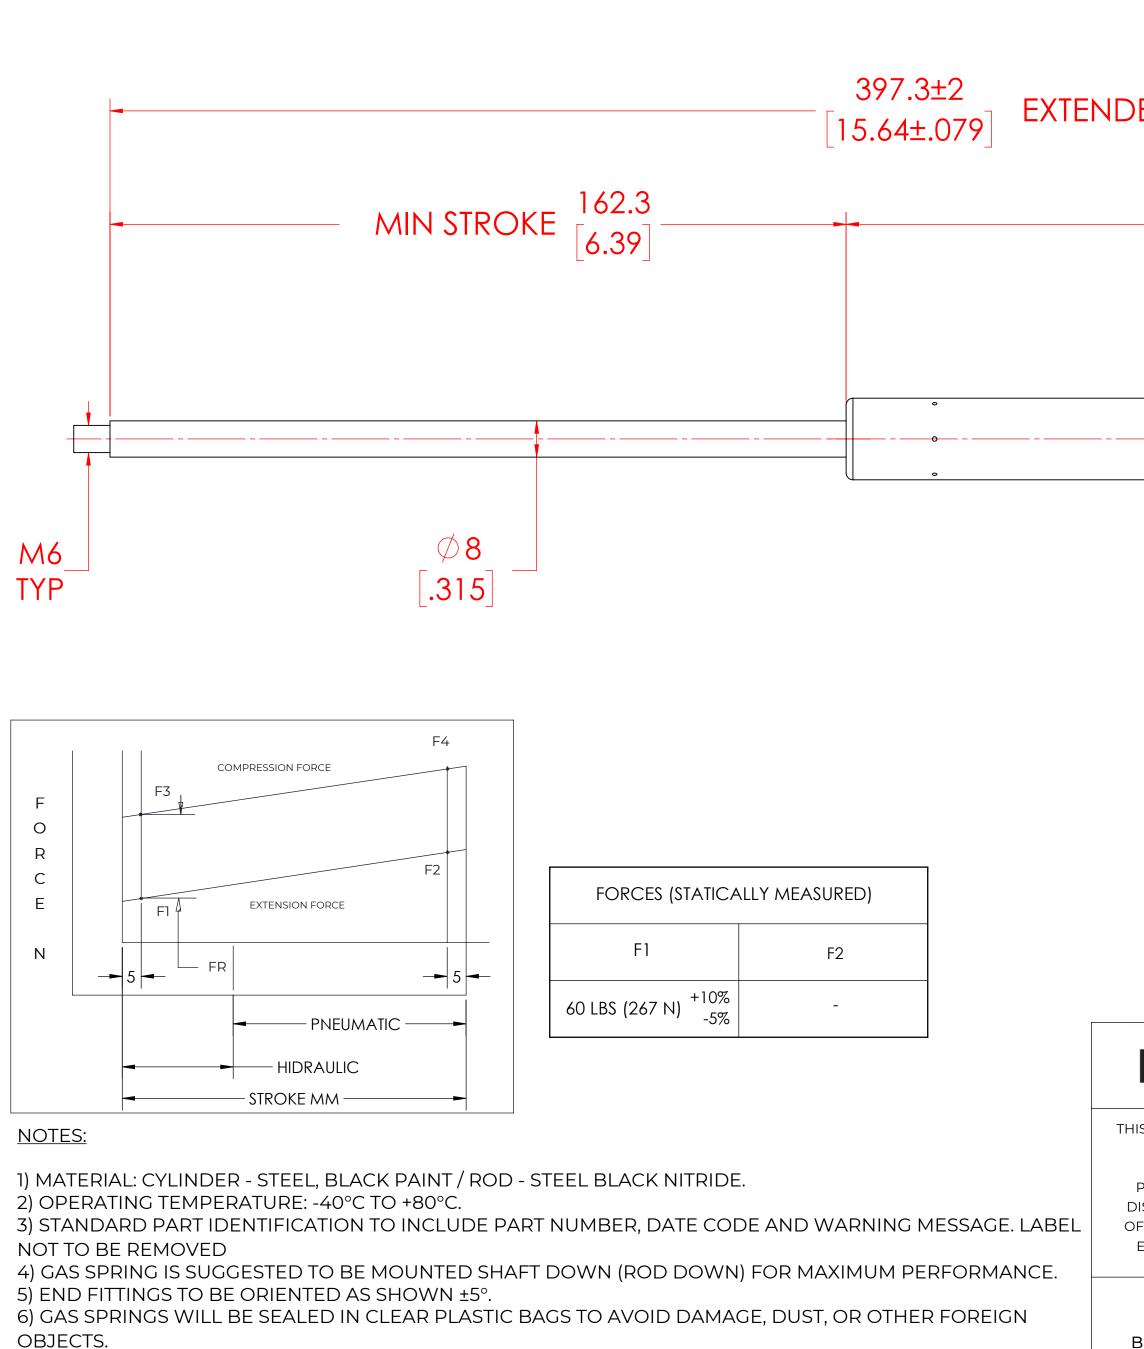

7) GAS SPRING TO BE ASSEMBLED WITH END FITTINGS COMPLETELY FASTENED.

8) GREASE TO BE INCLUDED INSIDE THE BALL SOCKET OF THE END FITTINGS

В

|                                                                                                                                              |                                                                                                                                                   |                                                                                             | REVIS                                       | sion histo                                          | DRY                                          |                                          |
|----------------------------------------------------------------------------------------------------------------------------------------------|---------------------------------------------------------------------------------------------------------------------------------------------------|---------------------------------------------------------------------------------------------|---------------------------------------------|-----------------------------------------------------|----------------------------------------------|------------------------------------------|
|                                                                                                                                              | REV                                                                                                                                               | DESCI                                                                                       | RIPTION                                     |                                                     | DATE                                         | APPROVED                                 |
|                                                                                                                                              |                                                                                                                                                   |                                                                                             |                                             |                                                     |                                              |                                          |
|                                                                                                                                              |                                                                                                                                                   |                                                                                             |                                             |                                                     |                                              |                                          |
| D ———                                                                                                                                        |                                                                                                                                                   |                                                                                             |                                             |                                                     |                                              |                                          |
|                                                                                                                                              |                                                                                                                                                   |                                                                                             |                                             |                                                     |                                              |                                          |
| ( ))25 (                                                                                                                                     |                                                                                                                                                   |                                                                                             |                                             |                                                     |                                              |                                          |
| $- \left( \begin{array}{c} 233.0 \\ 0.25 \end{array} \right)$                                                                                | ) MAX                                                                                                                                             | (TUBE—                                                                                      |                                             |                                                     |                                              | <b>&gt;</b>                              |
| ( [9.25]                                                                                                                                     | ] <b>/</b>                                                                                                                                        |                                                                                             |                                             |                                                     |                                              |                                          |
|                                                                                                                                              |                                                                                                                                                   |                                                                                             |                                             |                                                     |                                              |                                          |
|                                                                                                                                              |                                                                                                                                                   |                                                                                             |                                             |                                                     |                                              |                                          |
|                                                                                                                                              |                                                                                                                                                   |                                                                                             |                                             |                                                     |                                              |                                          |
|                                                                                                                                              |                                                                                                                                                   |                                                                                             |                                             |                                                     |                                              |                                          |
|                                                                                                                                              |                                                                                                                                                   |                                                                                             |                                             |                                                     |                                              |                                          |
|                                                                                                                                              |                                                                                                                                                   |                                                                                             |                                             |                                                     |                                              |                                          |
|                                                                                                                                              | Ø18                                                                                                                                               |                                                                                             |                                             |                                                     |                                              |                                          |
|                                                                                                                                              | _ ∅18<br>_ [.71]                                                                                                                                  |                                                                                             |                                             |                                                     |                                              |                                          |
|                                                                                                                                              | [•/ I]                                                                                                                                            |                                                                                             |                                             |                                                     |                                              |                                          |
|                                                                                                                                              |                                                                                                                                                   |                                                                                             |                                             |                                                     |                                              |                                          |
|                                                                                                                                              |                                                                                                                                                   |                                                                                             |                                             |                                                     |                                              |                                          |
|                                                                                                                                              |                                                                                                                                                   |                                                                                             |                                             |                                                     |                                              |                                          |
|                                                                                                                                              |                                                                                                                                                   |                                                                                             |                                             |                                                     |                                              |                                          |
|                                                                                                                                              |                                                                                                                                                   |                                                                                             |                                             |                                                     |                                              |                                          |
|                                                                                                                                              |                                                                                                                                                   |                                                                                             |                                             |                                                     |                                              |                                          |
|                                                                                                                                              |                                                                                                                                                   |                                                                                             |                                             |                                                     |                                              |                                          |
|                                                                                                                                              |                                                                                                                                                   |                                                                                             |                                             |                                                     |                                              |                                          |
|                                                                                                                                              |                                                                                                                                                   |                                                                                             |                                             |                                                     |                                              |                                          |
|                                                                                                                                              |                                                                                                                                                   |                                                                                             |                                             |                                                     |                                              |                                          |
|                                                                                                                                              |                                                                                                                                                   |                                                                                             |                                             |                                                     |                                              |                                          |
|                                                                                                                                              |                                                                                                                                                   |                                                                                             |                                             |                                                     |                                              |                                          |
|                                                                                                                                              |                                                                                                                                                   |                                                                                             |                                             |                                                     | NAME                                         | DATE                                     |
| JORN                                                                                                                                         | ΛΟΝ                                                                                                                                               |                                                                                             | AWN<br>CKED                                 |                                                     | NAME<br>MABR                                 | DATE<br>01/18/2024                       |
| OCUMENT AND ITS CC                                                                                                                           | ONTENTS ARE THE F                                                                                                                                 | CHE                                                                                         |                                             | NS                                                  |                                              |                                          |
| OCUMENT AND ITS CO<br>OF NO<br>THIS DOCUMENT CON                                                                                             | ONTENTS ARE THE F<br>RMONT<br>NTAINS CONFIDENT                                                                                                    | DROPERTY<br>TAL TITL                                                                        | CKED<br>T No.                               |                                                     | MABR                                         | 01/18/2024                               |
| DOCUMENT AND ITS CO<br>OF NO<br>THIS DOCUMENT CON<br>OPRIETARY INFORMAT<br>RIBUTION, UTILISATION                                             | ONTENTS ARE THE F<br>RMONT<br>NTAINS CONFIDENT<br>NON. THE REPRODU                                                                                | TAL TITL<br>JCTION,                                                                         | CKED<br>T No.                               | G                                                   | MABR<br>5G1706M60<br>AS SPRING               | 01/18/2024                               |
| OCUMENT AND ITS CO<br>OF NO<br>THIS DOCUMENT CON<br>OPRIETARY INFORMAT<br>RIBUTION, UTILISATION                                              | ONTENTS ARE THE F<br>RMONT<br>NTAINS CONFIDENT<br>NON. THE REPRODU<br>N OR THE COMMUN                                                             | CHEC<br>PROPERTY PAR<br>TAL TITL<br>JCTION,<br>NICATION<br>WITHOUT<br>BIDDEN.               | CKED<br>T No.<br>E<br>TOLER                 | G.<br>ANCES                                         | MABR<br>5G1706M60                            | 01/18/2024<br>REV<br>-<br>SCALE          |
| OCUMENT AND ITS CO<br>OF NO<br>THIS DOCUMENT CON<br>OPRIETARY INFORMAT<br>RIBUTION, UTILISATION                                              | ONTENTS ARE THE F<br>RMONT<br>NTAINS CONFIDENT<br>NON. THE REPRODU<br>N OR THE COMMUN                                                             | CHEC<br>PROPERTY PAR<br>TAL TITL<br>JCTION,<br>NICATION<br>WITHOUT<br>BIDDEN.               | CKED<br>T No.<br>E<br>TOLER/<br>X.X         | G.<br>ANCES<br>± 0.060                              | MABR<br>G1706M60<br>AS SPRING<br>THIRD ANGLE | 01/18/2024<br>REV<br>-                   |
| OCUMENT AND ITS CO<br>OF NO<br>THIS DOCUMENT CON<br>OPRIETARY INFORMAT<br>RIBUTION, UTILISATION<br>IS DOCUMENT OR AN<br>PRESS AUTHORISATION  | ONTENTS ARE THE F<br>RMONT<br>ITAINS CONFIDENT<br>ION. THE REPRODU<br>N OR THE COMMUN<br>IV PART THEREOF, N<br>N IS STRICTLY FORB                 | CHEC<br>PROPERTY PAR<br>TIAL TITL<br>JCTION,<br>VICATION<br>WITHOUT<br>BIDDEN.              | CKED<br>T No.<br>E<br>TOLERA<br>X.X<br>K.XX | G.<br>ANCES<br><u>± 0.060</u><br>± 0.030            | MABR<br>G1706M60<br>AS SPRING<br>THIRD ANGLE | O1/18/2024                               |
| OCUMENT AND ITS CO<br>OF NO<br>THIS DOCUMENT CON<br>DPRIETARY INFORMAT<br>RIBUTION, UTILISATION<br>HIS DOCUMENT OR AN<br>PRESS AUTHORISATION | ONTENTS ARE THE F<br>RMONT<br>NTAINS CONFIDENT<br>ION. THE REPRODU<br>N OR THE COMMUN<br>IV PART THEREOF, N<br>N IS STRICTLY FORB<br>ALL DIMENSIO | CHEC<br>PROPERTY PAR<br>TIAL TITL<br>JCTION,<br>NICATION<br>WITHOUT<br>BIDDEN.<br>DNS ARE X | CKED<br>T No.<br>E<br>TOLER<br>X.X<br>X.X   | G.<br>ANCES<br><u>± 0.060</u><br>± 0.030<br>± 0.010 | MABR<br>G1706M60<br>AS SPRING<br>THIRD ANGLE | 01/18/2024<br>REV<br>-<br>SCALE<br>1.2:1 |
| THIS DOCUMENT CON<br>OPRIETARY INFORMAT<br>RIBUTION, UTILISATION<br>HIS DOCUMENT OR AN<br>PRESS AUTHORISATION<br>REMOVE ALL<br>RRS AND BREAK | ONTENTS ARE THE F<br>RMONT<br>ITAINS CONFIDENT<br>ION. THE REPRODU<br>N OR THE COMMUN<br>IV PART THEREOF, N<br>N IS STRICTLY FORB                 | PROPERTY PAR<br>TIAL TITL<br>JCTION,<br>NICATION<br>WITHOUT<br>BIDDEN.                      | CKED<br>T No.<br>E<br>TOLERA<br>X.X<br>K.XX | G.<br>ANCES<br><u>± 0.060</u><br>± 0.030            | MABR<br>G1706M60<br>AS SPRING<br>THIRD ANGLE | 01/18/2024<br>REV<br>-<br>SCALE<br>1.2:1 |