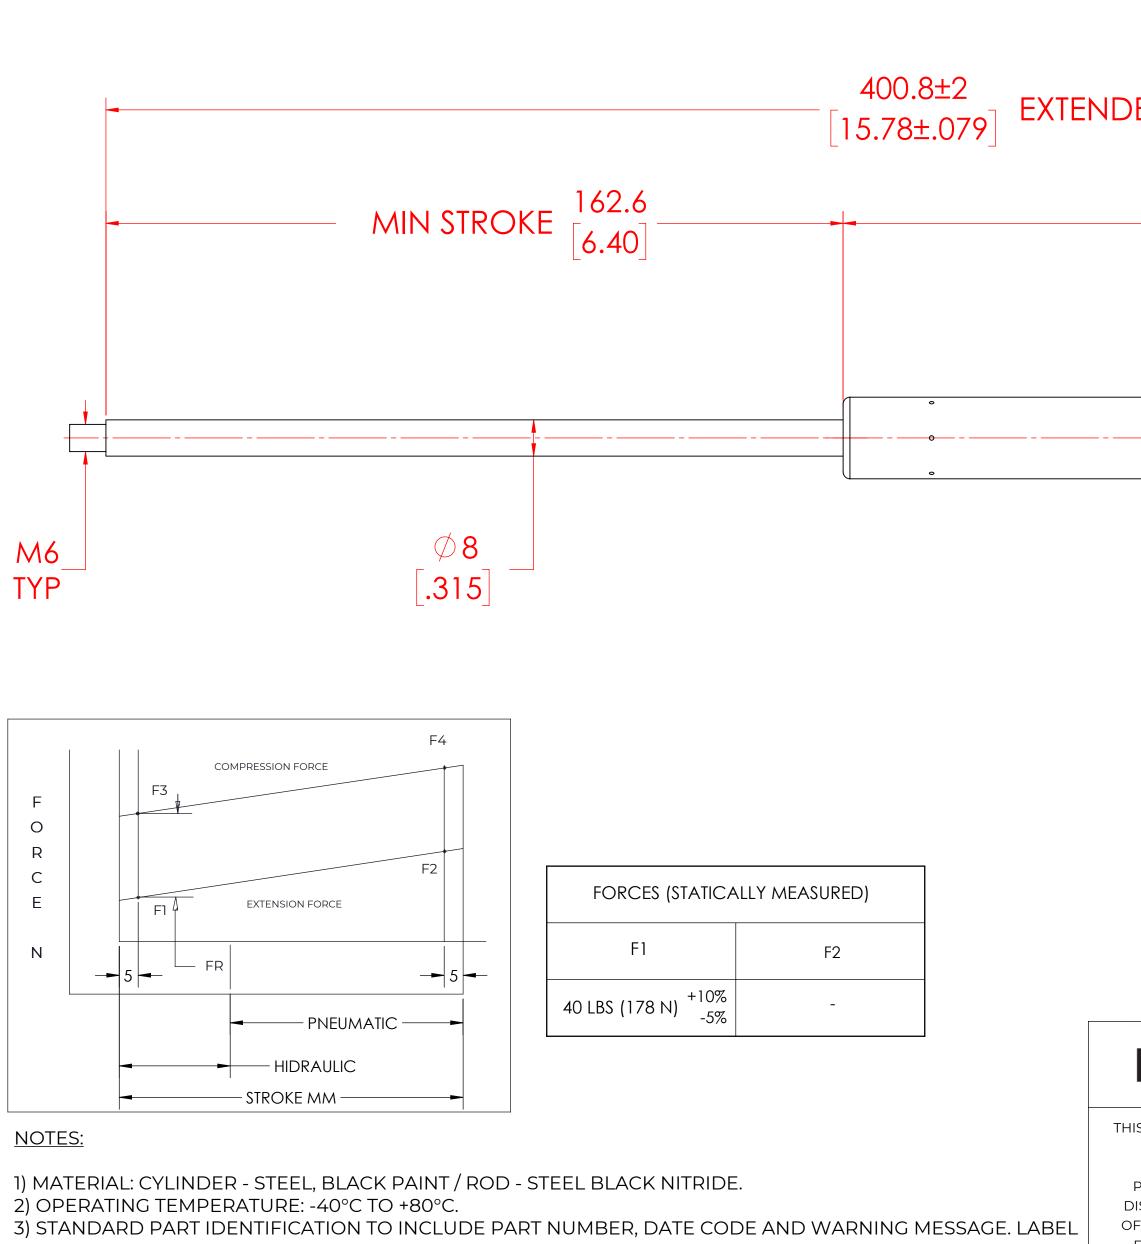

NOT TO BE REMOVED

4) GAS SPRING IS SUGGESTED TO BE MOUNTED SHAFT DOWN (ROD DOWN) FOR MAXIMUM PERFORMANCE. 5) END FITTINGS TO BE ORIENTED AS SHOWN ±5°.

6) GAS SPRINGS WILL BE SEALED IN CLEAR PLASTIC BAGS TO AVOID DAMAGE, DUST, OR OTHER FOREIGN OBJECTS.

7) GAS SPRING TO BE ASSEMBLED WITH END FITTINGS COMPLETELY FASTENED.

8) GREASE TO BE INCLUDED INSIDE THE BALL SOCKET OF THE END FITTINGS

|                                                                                                                                                                                   |                                                                                                                              |                                                                                 | REVI                                                 | SION HISTC                                      | DRY                                          |                                          |
|-----------------------------------------------------------------------------------------------------------------------------------------------------------------------------------|------------------------------------------------------------------------------------------------------------------------------|---------------------------------------------------------------------------------|------------------------------------------------------|-------------------------------------------------|----------------------------------------------|------------------------------------------|
|                                                                                                                                                                                   | REV                                                                                                                          | I                                                                               | DESCRIPTION                                          |                                                 | DATE                                         | APPROVED                                 |
|                                                                                                                                                                                   |                                                                                                                              |                                                                                 |                                                      |                                                 |                                              |                                          |
|                                                                                                                                                                                   |                                                                                                                              |                                                                                 |                                                      |                                                 |                                              |                                          |
|                                                                                                                                                                                   |                                                                                                                              |                                                                                 |                                                      |                                                 |                                              |                                          |
| ED                                                                                                                                                                                |                                                                                                                              |                                                                                 |                                                      |                                                 |                                              |                                          |
|                                                                                                                                                                                   |                                                                                                                              |                                                                                 |                                                      |                                                 |                                              |                                          |
| ( 238                                                                                                                                                                             | 3 \                                                                                                                          |                                                                                 |                                                      |                                                 |                                              |                                          |
|                                                                                                                                                                                   | $\begin{pmatrix} 3 \\ B \end{bmatrix} \end{pmatrix} MA$                                                                      | X TUBE                                                                          |                                                      |                                                 |                                              |                                          |
|                                                                                                                                                                                   |                                                                                                                              |                                                                                 |                                                      |                                                 |                                              |                                          |
|                                                                                                                                                                                   |                                                                                                                              |                                                                                 |                                                      |                                                 |                                              |                                          |
|                                                                                                                                                                                   |                                                                                                                              |                                                                                 |                                                      |                                                 |                                              |                                          |
|                                                                                                                                                                                   |                                                                                                                              |                                                                                 |                                                      |                                                 |                                              |                                          |
|                                                                                                                                                                                   |                                                                                                                              |                                                                                 |                                                      |                                                 |                                              |                                          |
|                                                                                                                                                                                   |                                                                                                                              |                                                                                 |                                                      |                                                 |                                              |                                          |
|                                                                                                                                                                                   |                                                                                                                              |                                                                                 |                                                      |                                                 |                                              | V                                        |
|                                                                                                                                                                                   | ,                                                                                                                            |                                                                                 |                                                      |                                                 |                                              |                                          |
|                                                                                                                                                                                   | _ ∅18<br>_ [.71]                                                                                                             |                                                                                 |                                                      |                                                 |                                              |                                          |
|                                                                                                                                                                                   | .71                                                                                                                          |                                                                                 |                                                      |                                                 |                                              |                                          |
|                                                                                                                                                                                   |                                                                                                                              |                                                                                 |                                                      |                                                 |                                              |                                          |
|                                                                                                                                                                                   |                                                                                                                              |                                                                                 |                                                      |                                                 |                                              |                                          |
|                                                                                                                                                                                   |                                                                                                                              |                                                                                 |                                                      |                                                 |                                              |                                          |
|                                                                                                                                                                                   |                                                                                                                              |                                                                                 |                                                      |                                                 |                                              |                                          |
|                                                                                                                                                                                   |                                                                                                                              |                                                                                 |                                                      |                                                 |                                              |                                          |
|                                                                                                                                                                                   |                                                                                                                              |                                                                                 |                                                      |                                                 |                                              |                                          |
|                                                                                                                                                                                   |                                                                                                                              |                                                                                 |                                                      |                                                 |                                              |                                          |
|                                                                                                                                                                                   |                                                                                                                              |                                                                                 |                                                      |                                                 |                                              |                                          |
|                                                                                                                                                                                   |                                                                                                                              |                                                                                 |                                                      |                                                 |                                              |                                          |
|                                                                                                                                                                                   |                                                                                                                              |                                                                                 |                                                      |                                                 |                                              |                                          |
|                                                                                                                                                                                   |                                                                                                                              |                                                                                 |                                                      |                                                 |                                              |                                          |
|                                                                                                                                                                                   |                                                                                                                              |                                                                                 |                                                      |                                                 | ΝΔΛ                                          | DATE                                     |
|                                                                                                                                                                                   |                                                                                                                              |                                                                                 | DRAWN                                                |                                                 | NAME<br>MABR                                 | DATE<br>01/18/2024                       |
| NORI                                                                                                                                                                              |                                                                                                                              | JT                                                                              | DRAWN<br>CHECKED                                     |                                                 |                                              |                                          |
| S DOCUMENT AND ITS C                                                                                                                                                              | ONTENTS ARE THE                                                                                                              |                                                                                 |                                                      | NS                                              |                                              |                                          |
| S DOCUMENT AND ITS C<br>OF NO<br>THIS DOCUMENT CO                                                                                                                                 | ONTENTS ARE THE<br>DRMONT<br>NTAINS CONFIDEN                                                                                 | E PROPERTY<br>NTIAL                                                             | CHECKED                                              |                                                 | MABR                                         | 01/18/2024<br>REV                        |
| S DOCUMENT AND ITS C<br>OF NO<br>THIS DOCUMENT CO<br>PROPRIETARY INFORMA<br>ISTRIBUTION, UTILISATIC                                                                               | ONTENTS ARE THE<br>DRMONT<br>INTAINS CONFIDEN<br>TION. THE REPROE<br>DN OR THE COMMU                                         | E PROPERTY<br>NTIAL<br>DUCTION,<br>JNICATION                                    | CHECKED<br>PART No.<br>TITLE                         | G                                               | MABR<br>G1720M40<br>AS SPRING                | 01/18/2024<br>REV                        |
| S DOCUMENT AND ITS C<br>OF NO<br>THIS DOCUMENT CO<br>PROPRIETARY INFORMA<br>ISTRIBUTION, UTILISATIC<br>THIS DOCUMENT OR A                                                         | ONTENTS ARE THE<br>DRMONT<br>NTAINS CONFIDEN<br>TION. THE REPROE<br>DN OR THE COMMUNY PART THEREOF                           | E PROPERTY<br>NTIAL<br>DUCTION,<br>JNICATION<br>F, WITHOUT                      | CHECKED<br>PART No.                                  | G                                               | MABR<br>G1720M40                             | 01/18/2024<br>REV<br>-                   |
| S DOCUMENT AND ITS C<br>OF NO<br>THIS DOCUMENT CO<br>PROPRIETARY INFORMA<br>STRIBUTION, UTILISATIC<br>THIS DOCUMENT OR A                                                          | ONTENTS ARE THE<br>DRMONT<br>NTAINS CONFIDEN<br>TION. THE REPROE<br>DN OR THE COMMUNY PART THEREOF                           | E PROPERTY<br>NTIAL<br>DUCTION,<br>JNICATION<br>F, WITHOUT                      | CHECKED<br>PART No.<br>TITLE                         | G                                               | MABR<br>G1720M40<br>AS SPRING<br>THIRD ANGLE | 01/18/2024<br>REV<br>-                   |
| S DOCUMENT AND ITS C<br>OF NO<br>THIS DOCUMENT CO<br>PROPRIETARY INFORMA<br>STRIBUTION, UTILISATIC<br>THIS DOCUMENT OR A                                                          | ONTENTS ARE THE<br>DRMONT<br>INTAINS CONFIDEN<br>TION. THE REPROE<br>IN OR THE COMMUNY<br>PART THEREOF<br>IN IS STRICTLY FOR | E PROPERTY<br>NTIAL<br>DUCTION,<br>JNICATION<br>F, WITHOUT<br>RBIDDEN.          | CHECKED<br>PART No.<br>TITLE<br>TOLER                | G                                               | MABR<br>G1720M40<br>AS SPRING<br>THIRD ANGLE | 01/18/2024<br>REV<br>-<br>SCALE<br>1.2:1 |
| S DOCUMENT AND ITS C<br>OF NO<br>THIS DOCUMENT CO<br>PROPRIETARY INFORMA<br>STRIBUTION, UTILISATIC<br>THIS DOCUMENT OR A<br>EXPRESS AUTHORISATIC<br>REMOVE ALL<br>SURRS AND BREAK | ONTENTS ARE THE<br>DRMONT<br>INTAINS CONFIDEN<br>TION. THE REPROE<br>IN OR THE COMMUNY PART THEREOF                          | E PROPERTY<br>NTIAL<br>DUCTION,<br>JNICATION<br>F, WITHOUT<br>RBIDDEN.          | CHECKED<br>PART No.<br>TITLE<br>TOLER<br>X.X         | G/<br>ANCES<br><u>± 0.060</u>                   | MABR<br>G1720M40<br>AS SPRING<br>THIRD ANGLE | O1/18/2024<br>REV<br>-                   |
| S DOCUMENT AND ITS C<br>OF NO<br>THIS DOCUMENT CO<br>PROPRIETARY INFORMA<br>ISTRIBUTION, UTILISATIC<br>F THIS DOCUMENT OR A<br>EXPRESS AUTHORISATIC                               | ONTENTS ARE THE<br>DRMONT<br>INTAINS CONFIDEN<br>TION. THE REPROE<br>IN OR THE COMMUNY<br>PART THEREOF<br>IN IS STRICTLY FOR | E PROPERTY<br>NTIAL<br>DUCTION,<br>JNICATION<br>WITHOUT<br>RBIDDEN.<br>IONS ARE | CHECKED<br>PART No.<br>TITLE<br>TOLER<br>X.X<br>X.XX | G/<br>ANCES<br><u>± 0.060</u><br><u>± 0.030</u> | MABR<br>G1720M40<br>AS SPRING<br>THIRD ANGLE | 01/18/2024<br>REV<br>-<br>SCALE<br>1.2:1 |