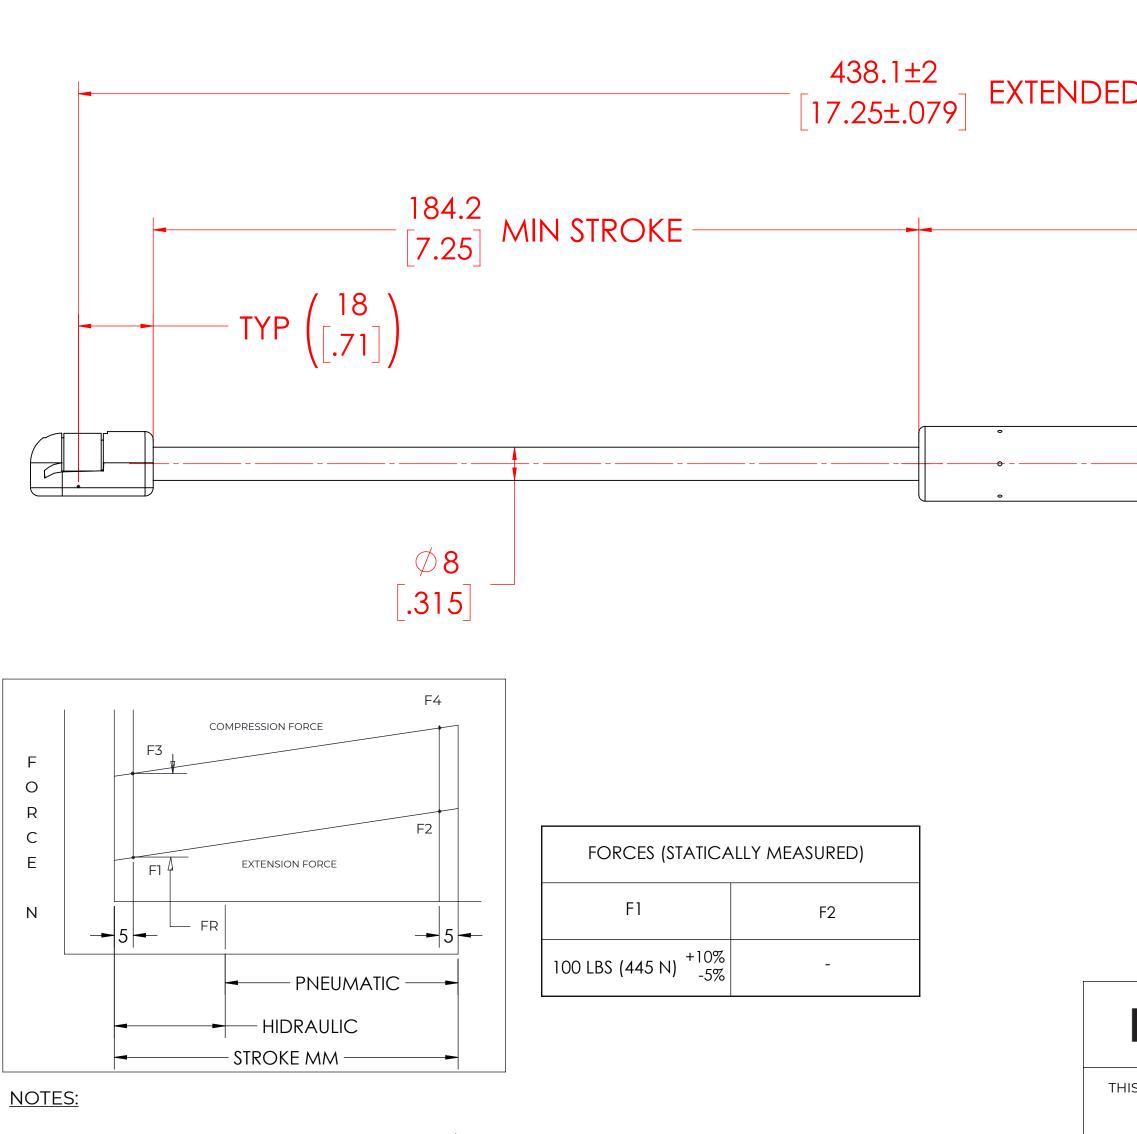

1) MATERIAL: CYLINDER - STEEL, BLACK PAINT / ROD - STEEL BLACK NITRIDE.

2) OPERATING TEMPERATURE: -40°C TO +80°C.

3) STANDARD PART IDENTIFICATION TO INCLUDE PART NUMBER, DATE CODE AND WARNING MESSAGE. LABEL NOT TO BE REMOVED

4) GAS SPRING IS SUGGESTED TO BE MOUNTED SHAFT DOWN (ROD DOWN) FOR MAXIMUM PERFORMANCE. 5) END FITTINGS TO BE ORIENTED AS SHOWN ±5°.

6) GAS SPRINGS WILL BE SEALED IN CLEAR PLASTIC BAGS TO AVOID DAMAGE, DUST, OR OTHER FOREIGN OBJECTS.

7) GAS SPRING TO BE ASSEMBLED WITH END FITTINGS COMPLETELY FASTENED.

8) GREASE TO BE INCLUDED INSIDE THE BALL SOCKET OF THE END FITTINGS

|                                                                                                                                                     |                                                                                                                                                                          |                                                                               | REVISION H                                                     | ISTORY                                              |                                                                                             |                                                 |
|-----------------------------------------------------------------------------------------------------------------------------------------------------|--------------------------------------------------------------------------------------------------------------------------------------------------------------------------|-------------------------------------------------------------------------------|----------------------------------------------------------------|-----------------------------------------------------|---------------------------------------------------------------------------------------------|-------------------------------------------------|
|                                                                                                                                                     | REV                                                                                                                                                                      | DESC                                                                          | RIPTION                                                        |                                                     | DATE                                                                                        | APPROVED                                        |
|                                                                                                                                                     |                                                                                                                                                                          |                                                                               |                                                                |                                                     |                                                                                             |                                                 |
| )( 217.9<br>[8.58]                                                                                                                                  | ) MAX T<br>Ø 18<br>[.71]                                                                                                                                                 | UBE                                                                           | PC<br>10                                                       | :1<br>MM BA                                         |                                                                                             |                                                 |
|                                                                                                                                                     |                                                                                                                                                                          |                                                                               | TYI                                                            |                                                     |                                                                                             |                                                 |
| NORN                                                                                                                                                |                                                                                                                                                                          |                                                                               |                                                                |                                                     |                                                                                             | DATE<br>01/18/2024                              |
| 5 DOCUMENT AND ITS CO                                                                                                                               | NON                                                                                                                                                                      | CHE                                                                           | TYI<br>AWN<br>CKED                                             | NAME                                                |                                                                                             |                                                 |
| 5 DOCUMENT AND ITS CO<br>OF NC<br>THIS DOCUMENT COI                                                                                                 | <b>SACING STATE</b>                                                                                                                                                      | PROPERTY<br>PAR                                                               | TYI<br>AWN<br>CKED<br>T No. N                                  | NAME<br>MABR                                        | 00PC1                                                                                       | 01/18/2024                                      |
| 5 DOCUMENT AND ITS CO<br>OF NC<br>THIS DOCUMENT CO<br>PROPRIETARY INFORMAT<br>STRIBUTION, UTILISATIO                                                | ONTENTS ARE THE F<br>ORMONT<br>NTAINS CONFIDENT<br>FION. THE REPRODU<br>N OR THE COMMUN                                                                                  | CHE<br>PROPERTY PAR<br>TIAL TITL<br>JCTION,<br>NICATION<br>WITHOUT<br>BIDDEN. | TVI<br>AWN<br>CKED<br>T No. N<br>E<br>TOLERANCES               | NAME<br>MABR<br>SG1725M1C<br>GAS SPRIN<br>GAS SPRIN | 00PC1                                                                                       | 01/18/2024<br>REV<br>-<br>SCALE                 |
| 5 DOCUMENT AND ITS CO<br>OF NC<br>THIS DOCUMENT CO<br>PROPRIETARY INFORMAT<br>STRIBUTION, UTILISATIO                                                | ONTENTS ARE THE FORMONT<br>NTAINS CONFIDENT<br>TION. THE REPRODU<br>N OR THE COMMUN<br>N PART THEREOF, N<br>N IS STRICTLY FORB                                           | CHE<br>PROPERTY PAR<br>IAL TITL<br>JCTION,<br>NICATION<br>WITHOUT<br>BIDDEN.  | TYI<br>AWN<br>CKED<br>T No. N<br>E<br>TOLERANCES<br>X.X ± 0.06 | NAME<br>MABR<br>SG1725M1C<br>GAS SPRIN<br>GAS SPRIN | 0<br>0<br>0<br>0<br>0<br>0<br>0<br>0<br>0<br>0<br>0<br>0<br>0<br>0<br>0<br>0<br>0<br>0<br>0 | 01/18/2024<br>REV<br>-                          |
| S DOCUMENT AND ITS CO<br>OF NO<br>THIS DOCUMENT CO<br>PROPRIETARY INFORMAT<br>STRIBUTION, UTILISATIO<br>THIS DOCUMENT OR AN<br>EXPRESS AUTHORISATIO | ONTENTS ARE THE P<br>ONTENTS ARE THE P<br>ORMONT<br>NTAINS CONFIDENT<br>TION. THE REPRODU<br>N OR THE COMMUN<br>NY PART THEREOF, N<br>N IS STRICTLY FORB<br>ALL DIMENSIO | PROPERTY PAR<br>TIAL TITL<br>JCTION,<br>MICATION<br>WITHOUT<br>BIDDEN.        | TVI                                                            | NAME<br>MABR<br>SG1725M1C<br>GAS SPRIN<br>GAS SPRIN | 0<br>0<br>0<br>0<br>0<br>0<br>0<br>0<br>0<br>0<br>0<br>0<br>0<br>0<br>0<br>0<br>0<br>0<br>0 | 01/18/2024<br>REV<br>-<br>SCALE                 |
| S DOCUMENT AND ITS CO<br>OF NC<br>THIS DOCUMENT CO<br>PROPRIETARY INFORMAT<br>STRIBUTION, UTILISATIO<br>THIS DOCUMENT OR AN<br>EXPRESS AUTHORISATIO | ONTENTS ARE THE FORMONT<br>NTAINS CONFIDENT<br>TION. THE REPRODU<br>N OR THE COMMUN<br>N PART THEREOF, N<br>N IS STRICTLY FORB                                           | PROPERTY PAR<br>TIAL TITL<br>JCTION,<br>NICATION<br>WITHOUT<br>BIDDEN.        | TYI<br>AWN<br>CKED<br>T No. N<br>E<br>TOLERANCES<br>X.X ± 0.06 | NAME<br>MABR<br>SG1725M1C<br>GAS SPRIN<br>GAS SPRIN | 0<br>0<br>0<br>0<br>0<br>0<br>0<br>0<br>0<br>0<br>0<br>0<br>0<br>0<br>0<br>0<br>0<br>0<br>0 | 01/18/2024<br>REV<br>-<br>SCALE<br><b>].]:]</b> |