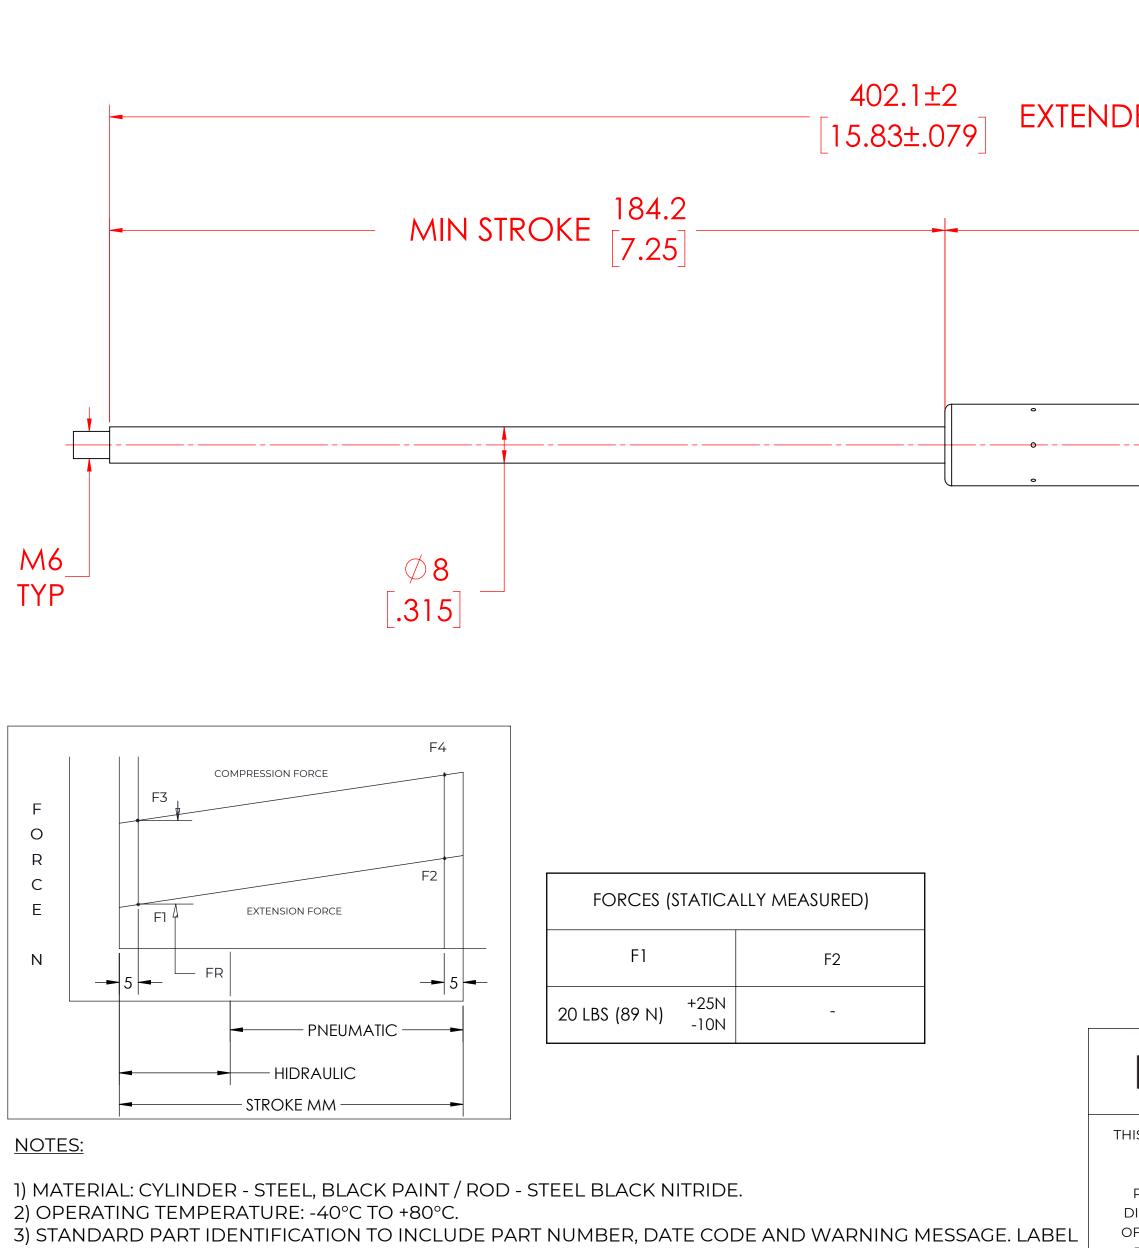

NOT TO BE REMOVED

4) GAS SPRING IS SUGGESTED TO BE MOUNTED SHAFT DOWN (ROD DOWN) FOR MAXIMUM PERFORMANCE.
5) END FITTINGS TO BE ORIENTED AS SHOWN ±5°.

6) GAS SPRINGS WILL BE SEALED IN CLEAR PLASTIC BAGS TO AVOID DAMAGE, DUST, OR OTHER FOREIGN OBJECTS.

7) GAS SPRING TO BE ASSEMBLED WITH END FITTINGS COMPLETELY FASTENED.

8) GREASE TO BE INCLUDED INSIDE THE BALL SOCKET OF THE END FITTINGS

В

|                                                                                                                                                                                          | REVISION HISTORY                                                                                             |                                                                               |                                                      |                                                 |                                              |                                          |
|------------------------------------------------------------------------------------------------------------------------------------------------------------------------------------------|--------------------------------------------------------------------------------------------------------------|-------------------------------------------------------------------------------|------------------------------------------------------|-------------------------------------------------|----------------------------------------------|------------------------------------------|
|                                                                                                                                                                                          | REV                                                                                                          | [                                                                             | DESCRIPTION                                          |                                                 | DATE                                         | APPROVED                                 |
|                                                                                                                                                                                          |                                                                                                              |                                                                               |                                                      |                                                 |                                              |                                          |
|                                                                                                                                                                                          |                                                                                                              |                                                                               |                                                      |                                                 |                                              |                                          |
| ED                                                                                                                                                                                       |                                                                                                              |                                                                               |                                                      |                                                 |                                              |                                          |
| ( 21                                                                                                                                                                                     | 7.9 \                                                                                                        |                                                                               |                                                      |                                                 |                                              |                                          |
| ( [8.                                                                                                                                                                                    | .58] ) '                                                                                                     | MAX TL                                                                        | JRE ——                                               |                                                 |                                              |                                          |
|                                                                                                                                                                                          |                                                                                                              |                                                                               |                                                      |                                                 |                                              |                                          |
|                                                                                                                                                                                          |                                                                                                              |                                                                               |                                                      |                                                 |                                              |                                          |
|                                                                                                                                                                                          |                                                                                                              |                                                                               |                                                      |                                                 |                                              |                                          |
|                                                                                                                                                                                          |                                                                                                              |                                                                               |                                                      | _                                               |                                              |                                          |
|                                                                                                                                                                                          |                                                                                                              | ,                                                                             |                                                      |                                                 |                                              |                                          |
|                                                                                                                                                                                          |                                                                                                              | _ ∅18<br>[.71]                                                                |                                                      |                                                 |                                              |                                          |
|                                                                                                                                                                                          |                                                                                                              | [./ ]                                                                         |                                                      |                                                 |                                              |                                          |
|                                                                                                                                                                                          |                                                                                                              |                                                                               |                                                      |                                                 |                                              |                                          |
|                                                                                                                                                                                          |                                                                                                              |                                                                               |                                                      |                                                 |                                              |                                          |
|                                                                                                                                                                                          |                                                                                                              |                                                                               |                                                      |                                                 |                                              |                                          |
|                                                                                                                                                                                          |                                                                                                              |                                                                               |                                                      |                                                 |                                              |                                          |
|                                                                                                                                                                                          |                                                                                                              |                                                                               |                                                      |                                                 |                                              |                                          |
|                                                                                                                                                                                          |                                                                                                              |                                                                               |                                                      |                                                 |                                              |                                          |
|                                                                                                                                                                                          |                                                                                                              |                                                                               |                                                      |                                                 |                                              |                                          |
|                                                                                                                                                                                          |                                                                                                              |                                                                               |                                                      |                                                 |                                              |                                          |
|                                                                                                                                                                                          |                                                                                                              |                                                                               |                                                      |                                                 | NAME                                         | DATE                                     |
| NORN                                                                                                                                                                                     | 10                                                                                                           | ٦T                                                                            | DRAWN<br>CHECKED                                     |                                                 | NAME<br>MABR                                 | DATE<br>01/18/2024                       |
|                                                                                                                                                                                          |                                                                                                              |                                                                               | DRAWN<br>CHECKED<br>PART No.                         | NS                                              |                                              |                                          |
| DOCUMENT AND ITS CC<br>OF NOI<br>THIS DOCUMENT CON                                                                                                                                       | NTENTS ARE T<br>RMONT<br>ITAINS CONFID                                                                       | HE PROPERTY                                                                   | CHECKED                                              |                                                 | MABR                                         | 01/18/2024                               |
| 5 DOCUMENT AND ITS CC<br>OF NOI<br>THIS DOCUMENT CON<br>ROPRIETARY INFORMATI<br>STRIBUTION, UTILISATION                                                                                  | ONTENTS ARE T<br>RMONT<br>ITAINS CONFID<br>ION. THE REPR                                                     | HE PROPERTY<br>DENTIAL<br>ODUCTION,<br>MUNICATION                             | CHECKED<br>PART No.<br>TITLE                         |                                                 | MABR<br>G1725M20                             | 01/18/2024                               |
| 5 DOCUMENT AND ITS CC<br>OF NOF<br>THIS DOCUMENT CON<br>PROPRIETARY INFORMATI<br>STRIBUTION, UTILISATION                                                                                 | ONTENTS ARE T<br>RMONT<br>ITAINS CONFID<br>ION. THE REPR<br>I OR THE COMI<br>Y PART THERE                    | HE PROPERTY<br>DENTIAL<br>ODUCTION,<br>MUNICATION<br>OF, WITHOUT              | CHECKED<br>PART No.<br>TITLE                         | G                                               | MABR<br>G1725M20<br>AS SPRING                | 01/18/2024<br>REV<br>-<br>SCALE          |
| S DOCUMENT AND ITS CC<br>OF NO<br>THIS DOCUMENT CON<br>PROPRIETARY INFORMATI<br>STRIBUTION, UTILISATION<br>THIS DOCUMENT OR AN<br>EXPRESS AUTHORISATION                                  | ONTENTS ARE T<br>RMONT<br>ITAINS CONFID<br>ION. THE REPR<br>I OR THE COMI<br>Y PART THERE<br>I IS STRICTLY F | HE PROPERTY<br>DENTIAL<br>ODUCTION,<br>MUNICATION<br>OF, WITHOUT              | CHECKED<br>PART No.<br>TITLE<br>TOLER                | G                                               | MABR<br>G1725M20<br>AS SPRING<br>THIRD ANGLE | 01/18/2024<br>REV<br>-<br>SCALE<br>1.2:1 |
| S DOCUMENT AND ITS CC<br>OF NO<br>THIS DOCUMENT CON<br>PROPRIETARY INFORMATI<br>STRIBUTION, UTILISATION<br>THIS DOCUMENT OR AN<br>EXPRESS AUTHORISATION<br>REMOVE ALL<br>SURRS AND BREAK | ONTENTS ARE T<br>RMONT<br>ITAINS CONFID<br>ION. THE REPR<br>I OR THE COMI<br>Y PART THERE<br>I IS STRICTLY F | HE PROPERTY<br>DENTIAL<br>ODUCTION,<br>MUNICATION<br>OF, WITHOUT<br>ORBIDDEN. | CHECKED<br>PART No.<br>TITLE<br>TOLER                | G/<br>ANCES<br><u>± 0.060</u>                   | MABR<br>G1725M20<br>AS SPRING<br>THIRD ANGLE | 01/18/2024<br>REV<br>-<br>SCALE          |
| THIS DOCUMENT CON<br>PROPRIETARY INFORMATI<br>ISTRIBUTION, UTILISATION<br>F THIS DOCUMENT OR AN<br>EXPRESS AUTHORISATION                                                                 | ONTENTS ARE T<br>RMONT<br>ITAINS CONFID<br>ION. THE REPR<br>I OR THE COMI<br>Y PART THERE<br>I IS STRICTLY F | HE PROPERTY<br>DENTIAL<br>ODUCTION,<br>MUNICATION<br>OF, WITHOUT<br>ORBIDDEN. | CHECKED<br>PART No.<br>TITLE<br>TOLER<br>X.X<br>X.XX | G/<br>ANCES<br><u>± 0.060</u><br><u>± 0.030</u> | MABR<br>G1725M20<br>AS SPRING<br>THIRD ANGLE | 01/18/2024<br>REV<br>-<br>SCALE<br>1.2:1 |