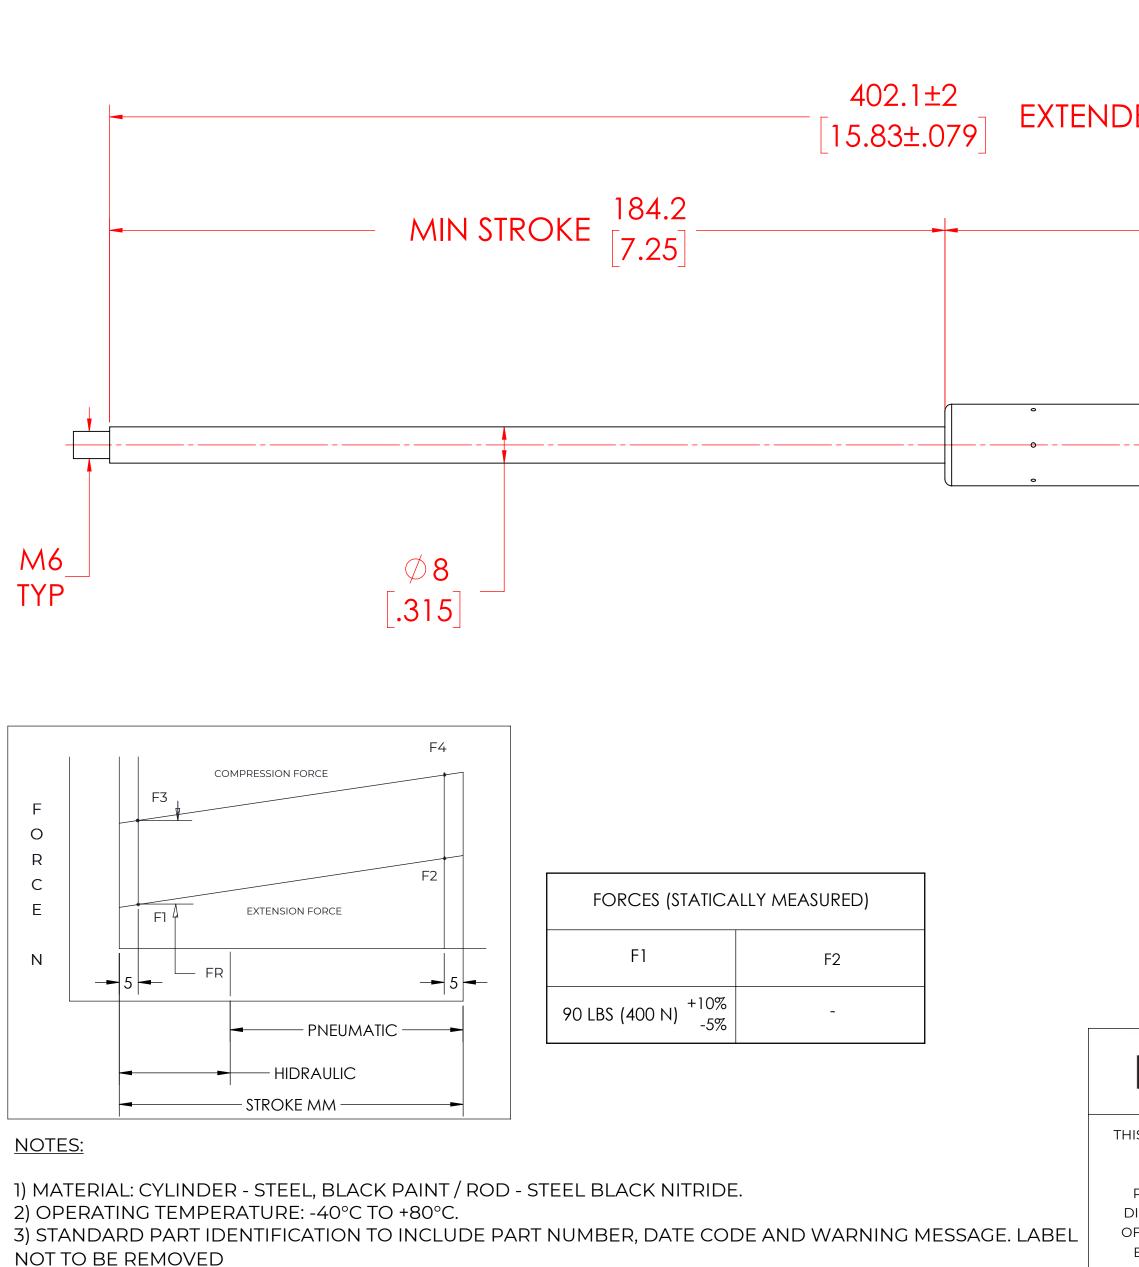

4) GAS SPRING IS SUGGESTED TO BE MOUNTED SHAFT DOWN (ROD DOWN) FOR MAXIMUM PERFORMANCE.
5) END FITTINGS TO BE ORIENTED AS SHOWN ±5°.

6) GAS SPRINGS WILL BE SEALED IN CLEAR PLASTIC BAGS TO AVOID DAMAGE, DUST, OR OTHER FOREIGN OBJECTS.

7) GAS SPRING TO BE ASSEMBLED WITH END FITTINGS COMPLETELY FASTENED.

8) GREASE TO BE INCLUDED INSIDE THE BALL SOCKET OF THE END FITTINGS

|                                                                                                                                                             |                                                                                                                                   | REVISION HISTORY                                                                 |