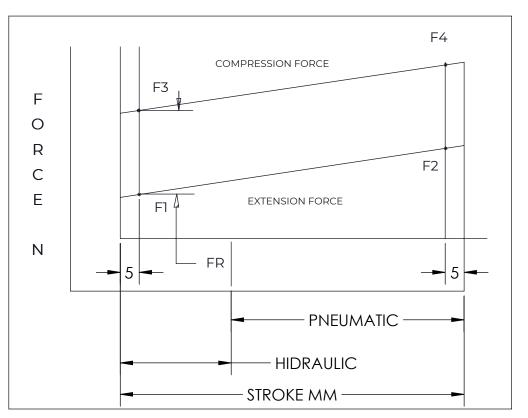

| FORCES (STATICALLY MEASURED) |    |  |  |  |  |
|------------------------------|----|--|--|--|--|
| F1                           | F2 |  |  |  |  |
| 15 LBS (67 N) +25N<br>-10N   | -  |  |  |  |  |