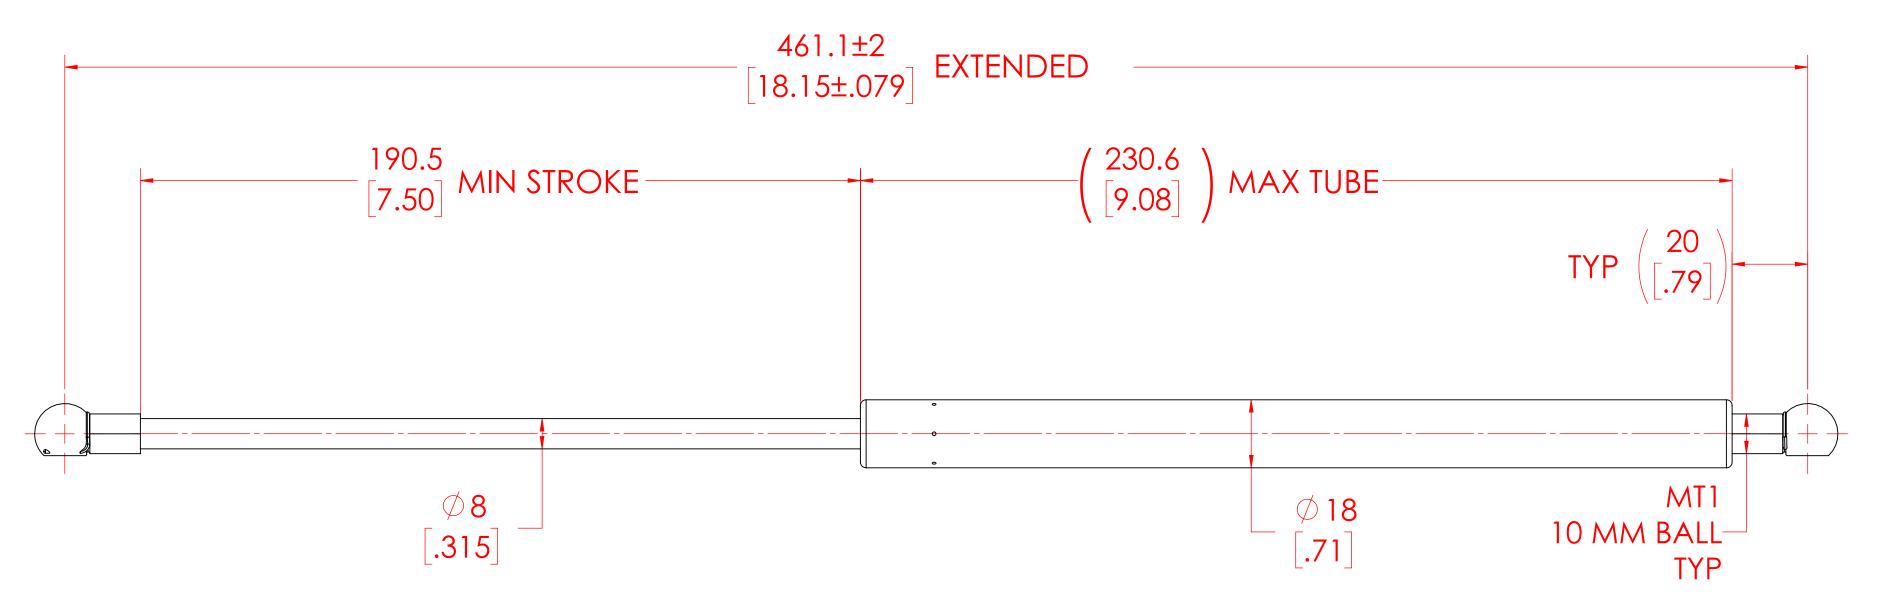

## NOTES:

- 1) MATERIAL: CYLINDER STEEL, BLACK PAINT / ROD STEEL BLACK NITRIDE.
- 2) OPERATING TEMPERATURE: -40°C TO +80°C.
- 3) STANDARD PART IDENTIFICATION TO INCLUDE PART NUMBER, DATE CODE AND WARNING MESSAGE. LABEL NOT TO BE REMOVED
- 4) GAS SPRING IS SUGGESTED TO BE MOUNTED SHAFT DOWN (ROD DOWN) FOR MAXIMUM PERFORMANCE.
- 5) END FITTINGS TO BE ORIENTED AS SHOWN ±5°.
- 6) GAS SPRINGS WILL BE SEALED IN CLEAR PLASTIC BAGS TO AVOID DAMAGE, DUST, OR OTHER FOREIGN OBJECTS.
- 7) GAS SPRING TO BE ASSEMBLED WITH END FITTINGS COMPLETELY FASTENED.
- 8) GREASE TO BE INCLUDED INSIDE THE BALL SOCKET OF THE END FITTINGS

|                                                                                                                                                                                                                                                                                     |                               |            |                  | NAME         | DATE       |
|-------------------------------------------------------------------------------------------------------------------------------------------------------------------------------------------------------------------------------------------------------------------------------------|-------------------------------|------------|------------------|--------------|------------|
| NORMONT                                                                                                                                                                                                                                                                             |                               | DRAWN      |                  | MABR         | 01/18/2024 |
|                                                                                                                                                                                                                                                                                     |                               | CHECKED    |                  |              |            |
| THIS DOCUMENT AND ITS CONTENTS ARE THE PROPERTY OF NORMONT THIS DOCUMENT CONTAINS CONFIDENTIAL PROPRIETARY INFORMATION. THE REPRODUCTION, DISTRIBUTION, UTILISATION OR THE COMMUNICATION OF THIS DOCUMENT OR ANY PART THEREOF, WITHOUT EXPRESS AUTHORISATION IS STRICTLY FORBIDDEN. |                               | PART No.   | NSG1800M15MT1    |              | REV<br>-   |
|                                                                                                                                                                                                                                                                                     |                               | TITLE      | TITLE GAS SPRING |              |            |
|                                                                                                                                                                                                                                                                                     |                               | TOLERANCES |                  | THIRD ANGLE  | SCALE      |
|                                                                                                                                                                                                                                                                                     |                               | X.X        | ± 0.060          | PROJECTION   | 1:1        |
| REMOVE ALL<br>BURRS AND BREAK<br>ALL SHARP<br>EDGES                                                                                                                                                                                                                                 | ALL DIMENSIONS ARE            | X.XX       | ± 0.030          |              | 1.1        |
|                                                                                                                                                                                                                                                                                     |                               | X.XXX      | ± 0.010          |              | SIZE       |
|                                                                                                                                                                                                                                                                                     | UNLESS OTHERWISE<br>SPECIFIED | ANGLES     | ± 1°             |              |            |
|                                                                                                                                                                                                                                                                                     | SPECIFIED                     | HOLES      | ± 0.005          | SHEET 1 OF 1 |            |