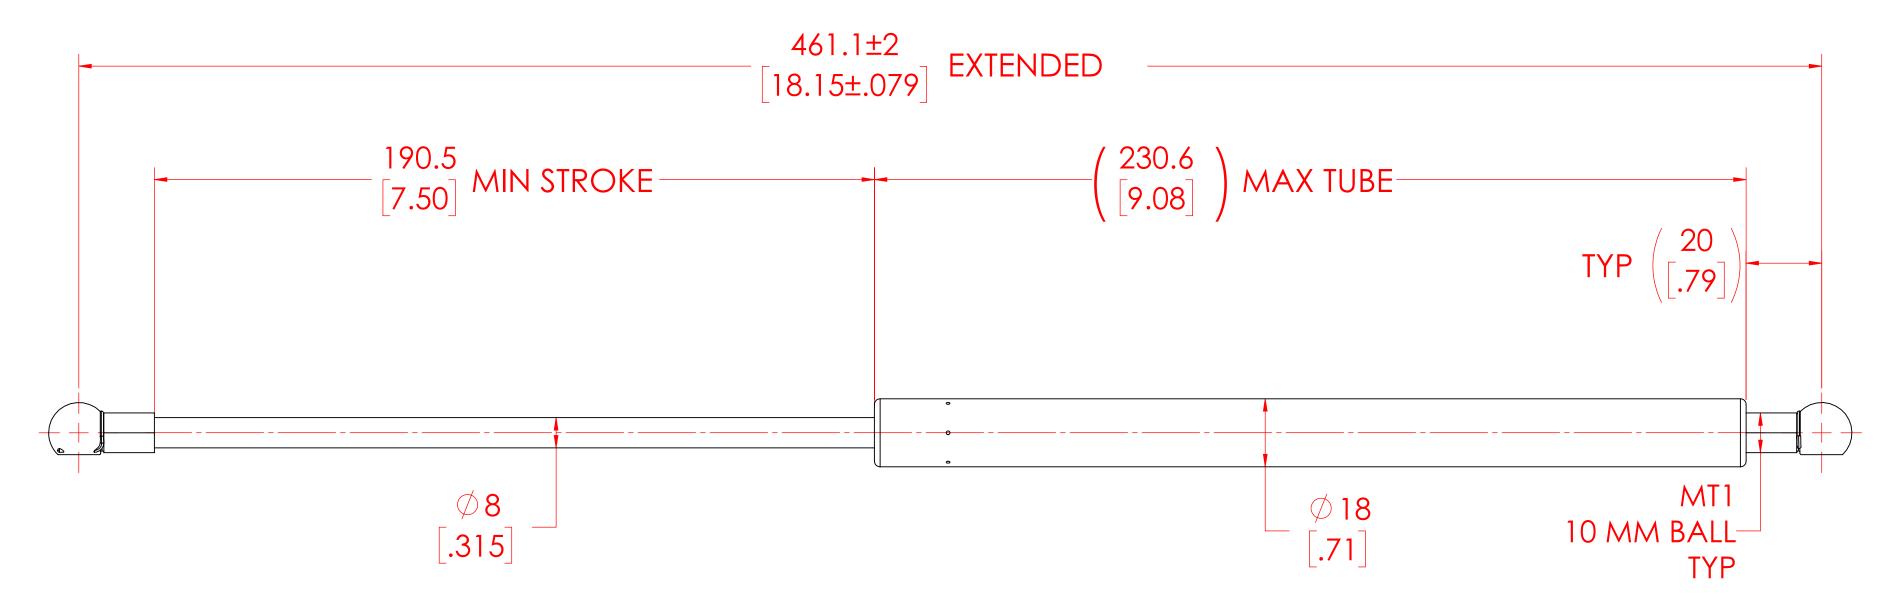

## NOTES:

- 1) MATERIAL: CYLINDER STEEL, BLACK PAINT / ROD STEEL BLACK NITRIDE.
- 2) OPERATING TEMPERATURE: -40°C TO +80°C.
- 3) STANDARD PART IDENTIFICATION TO INCLUDE PART NUMBER, DATE CODE AND WARNING MESSAGE. LABEL NOT TO BE REMOVED
- 4) GAS SPRING IS SUGGESTED TO BE MOUNTED SHAFT DOWN (ROD DOWN) FOR MAXIMUM PERFORMANCE.
- 5) END FITTINGS TO BE ORIENTED AS SHOWN ±5°.
- 6) GAS SPRINGS WILL BE SEALED IN CLEAR PLASTIC BAGS TO AVOID DAMAGE, DUST, OR OTHER FOREIGN OBJECTS.
- 7) GAS SPRING TO BE ASSEMBLED WITH END FITTINGS COMPLETELY FASTENED.
- 8) GREASE TO BE INCLUDED INSIDE THE BALL SOCKET OF THE END FITTINGS