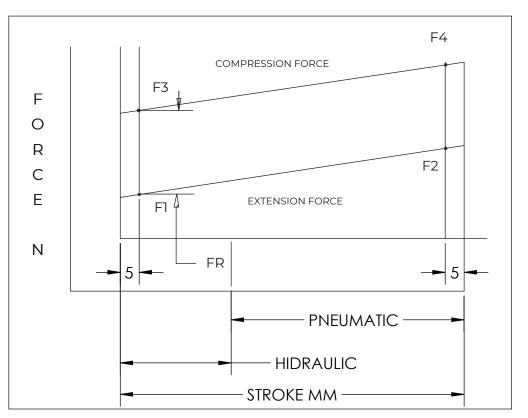

| FORCES (STATICALLY MEASURED) |           |    |  |  |  |
|------------------------------|-----------|----|--|--|--|
| F1                           |           | F2 |  |  |  |
| 20 LBS (89 N) +2             | 25N<br>0N | -  |  |  |  |