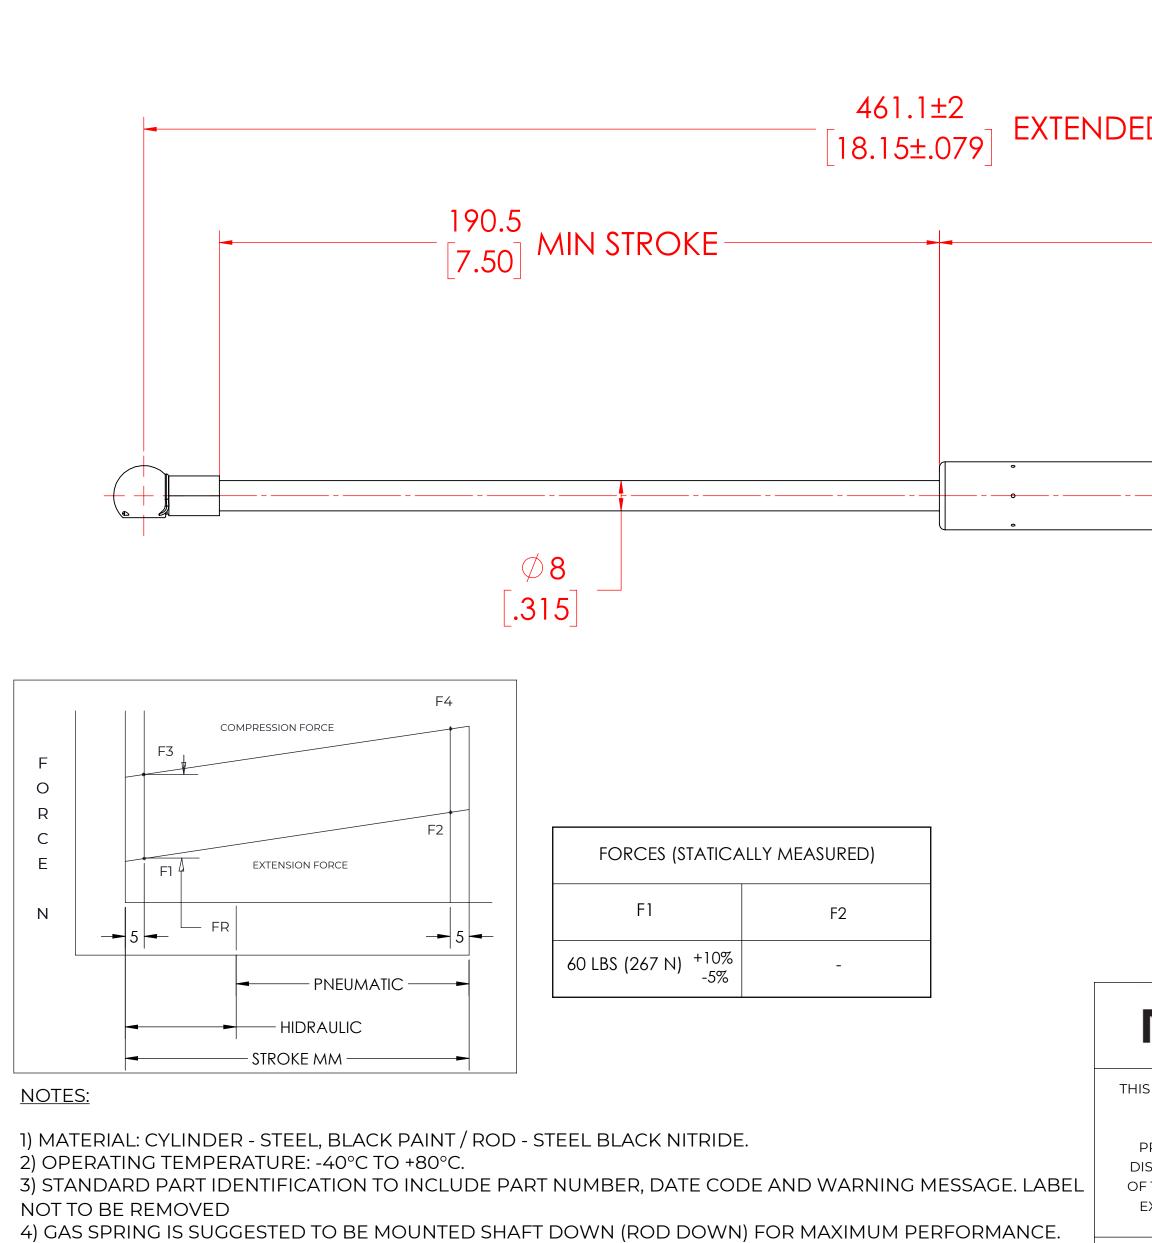

5) END FITTINGS TO BE ORIENTED AS SHOWN ±5°.

6) GAS SPRINGS WILL BE SEALED IN CLEAR PLASTIC BAGS TO AVOID DAMAGE, DUST, OR OTHER FOREIGN OBJECTS.

7) GAS SPRING TO BE ASSEMBLED WITH END FITTINGS COMPLETELY FASTENED.

8) GREASE TO BE INCLUDED INSIDE THE BALL SOCKET OF THE END FITTINGS

Bl

|                                                                                                                                               |                                                                                                                                            | RI                                                                                                    | EVISION HISTC                                             | PRY                                           |                                        |
|-----------------------------------------------------------------------------------------------------------------------------------------------|--------------------------------------------------------------------------------------------------------------------------------------------|-------------------------------------------------------------------------------------------------------|-----------------------------------------------------------|-----------------------------------------------|----------------------------------------|
|                                                                                                                                               | REV                                                                                                                                        | DESCRIPTI                                                                                             | ON                                                        | DATE                                          | APPROVED                               |
|                                                                                                                                               | MAX TUBE<br>Ø 18<br>[.71]                                                                                                                  |                                                                                                       |                                                           | (20<br>[.79])<br>MT1<br>MT1<br>A BALL<br>TYP  |                                        |
|                                                                                                                                               |                                                                                                                                            |                                                                                                       |                                                           |                                               |                                        |
| NORN                                                                                                                                          |                                                                                                                                            | CHECKED                                                                                               | >                                                         | NAME<br>MABR                                  | DATE<br>01/18/2024                     |
| DOCUMENT AND ITS CO                                                                                                                           | ONTENTS ARE THE PI<br>DRMONT                                                                                                               | CHECKEE<br>ROPERTY PART No.                                                                           | NSG1                                                      | MABR<br>800M60MT1                             |                                        |
| DOCUMENT AND ITS CO<br>OF NO<br>THIS DOCUMENT CON<br>OPRIETARY INFORMAT<br>TRIBUTION, UTILISATION                                             | ONTENTS ARE THE PI<br>DRMONT<br>NTAINS CONFIDENTI<br>TION. THE REPRODUC<br>N OR THE COMMUNI                                                | CHECKEE<br>ROPERTY PART No.<br>AL TITLE<br>CTION,<br>CATION TO                                        | NSG1                                                      | MABR                                          | 01/18/2024                             |
| DOCUMENT AND ITS CO<br>OF NO<br>THIS DOCUMENT CON<br>OPRIETARY INFORMAT<br>RIBUTION, UTILISATION<br>HIS DOCUMENT OR AN                        | ONTENTS ARE THE PI<br>DRMONT<br>NTAINS CONFIDENTI<br>TION. THE REPRODUC<br>N OR THE COMMUNI<br>NY PART THEREOF, W                          | CHECKEE<br>ROPERTY PART No.<br>AL TITLE<br>CTION,<br>CATION TO<br>VITHOUT                             | D<br>NSG1<br>GA                                           | MABR<br>800M60MT1<br>AS SPRING                | O1/18/2024<br>REV<br>-                 |
| DOCUMENT AND ITS CO<br>OF NO<br>THIS DOCUMENT CON<br>OPRIETARY INFORMAT<br>RIBUTION, UTILISATION<br>HIS DOCUMENT OR AN<br>PRESS AUTHORISATION | ONTENTS ARE THE PL<br>DRMONT<br>NTAINS CONFIDENTIA<br>TION. THE REPRODUC<br>N OR THE COMMUNI<br>NY PART THEREOF, W<br>N IS STRICTLY FORBIN | CHECKEE<br>ROPERTY PART No.<br>AL TITLE<br>CTION,<br>CATION TO<br>VITHOUT<br>DDEN. X.X<br>NS ARE X.XX | D NSG1<br>GA<br>LERANCES<br>± 0.060<br>± 0.030            | MABR<br>800M60MT1<br>AS SPRING<br>THIRD ANGLE | 01/18/2024<br>REV<br>-                 |
| DOCUMENT AND ITS CO                                                                                                                           | ONTENTS ARE THE PI<br>DRMONT<br>NTAINS CONFIDENTI<br>TION. THE REPRODUC<br>N OR THE COMMUNI<br>NY PART THEREOF, W<br>N IS STRICTLY FORBI   | CHECKEE<br>ROPERTY PART No.<br>AL TITLE<br>CTION,<br>CATION TO<br>VITHOUT<br>DDEN. X.X<br>NS ARE X.XX | D NSG1<br>GA<br>LERANCES<br>± 0.060<br>± 0.030<br>± 0.010 | MABR<br>800M60MT1<br>AS SPRING<br>THIRD ANGLE | 01/18/2024<br>REV<br>-<br>SCALE<br>]:] |