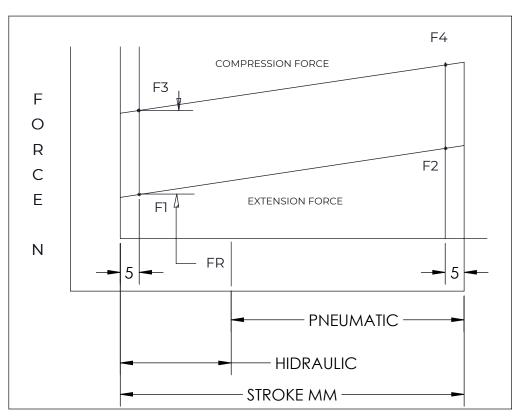

| FORCES (STATICALLY MEASURED) |    |  |  |  |  |
|------------------------------|----|--|--|--|--|
| F1                           | F2 |  |  |  |  |
| 90 LBS (400 N) +10%<br>-5%   | -  |  |  |  |  |