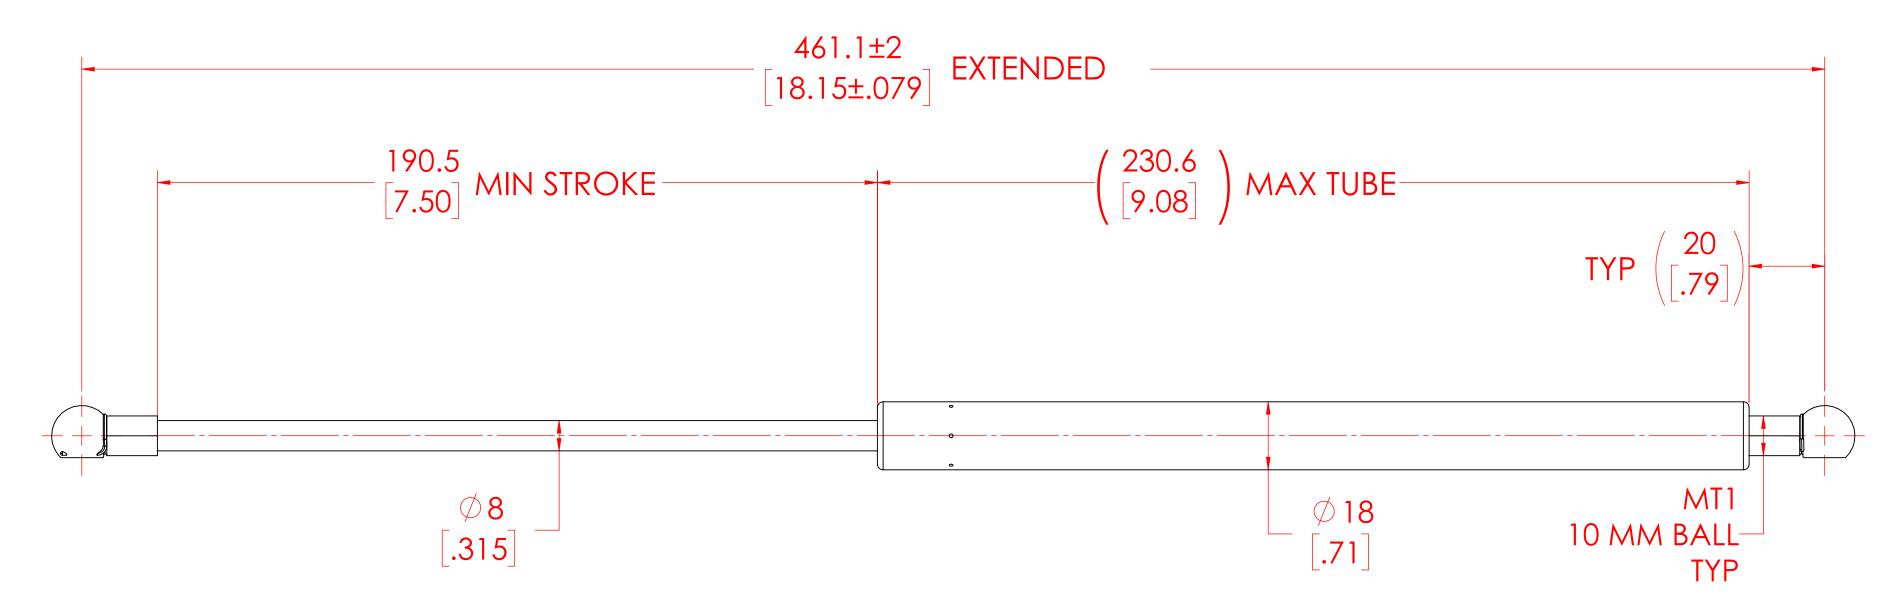

## NOTES:

- 1) MATERIAL: CYLINDER STEEL, BLACK PAINT / ROD STEEL BLACK NITRIDE.
- 2) OPERATING TEMPERATURE: -40°C TO +80°C.
- 3) STANDARD PART IDENTIFICATION TO INCLUDE PART NUMBER, DATE CODE AND WARNING MESSAGE. LABEL NOT TO BE REMOVED
- 4) GAS SPRING IS SUGGESTED TO BE MOUNTED SHAFT DOWN (ROD DOWN) FOR MAXIMUM PERFORMANCE.
- 5) END FITTINGS TO BE ORIENTED AS SHOWN ±5°.
- 6) GAS SPRINGS WILL BE SEALED IN CLEAR PLASTIC BAGS TO AVOID DAMAGE, DUST, OR OTHER FOREIGN OBJECTS.
- 7) GAS SPRING TO BE ASSEMBLED WITH END FITTINGS COMPLETELY FASTENED.
- 8) GREASE TO BE INCLUDED INSIDE THE BALL SOCKET OF THE END FITTINGS