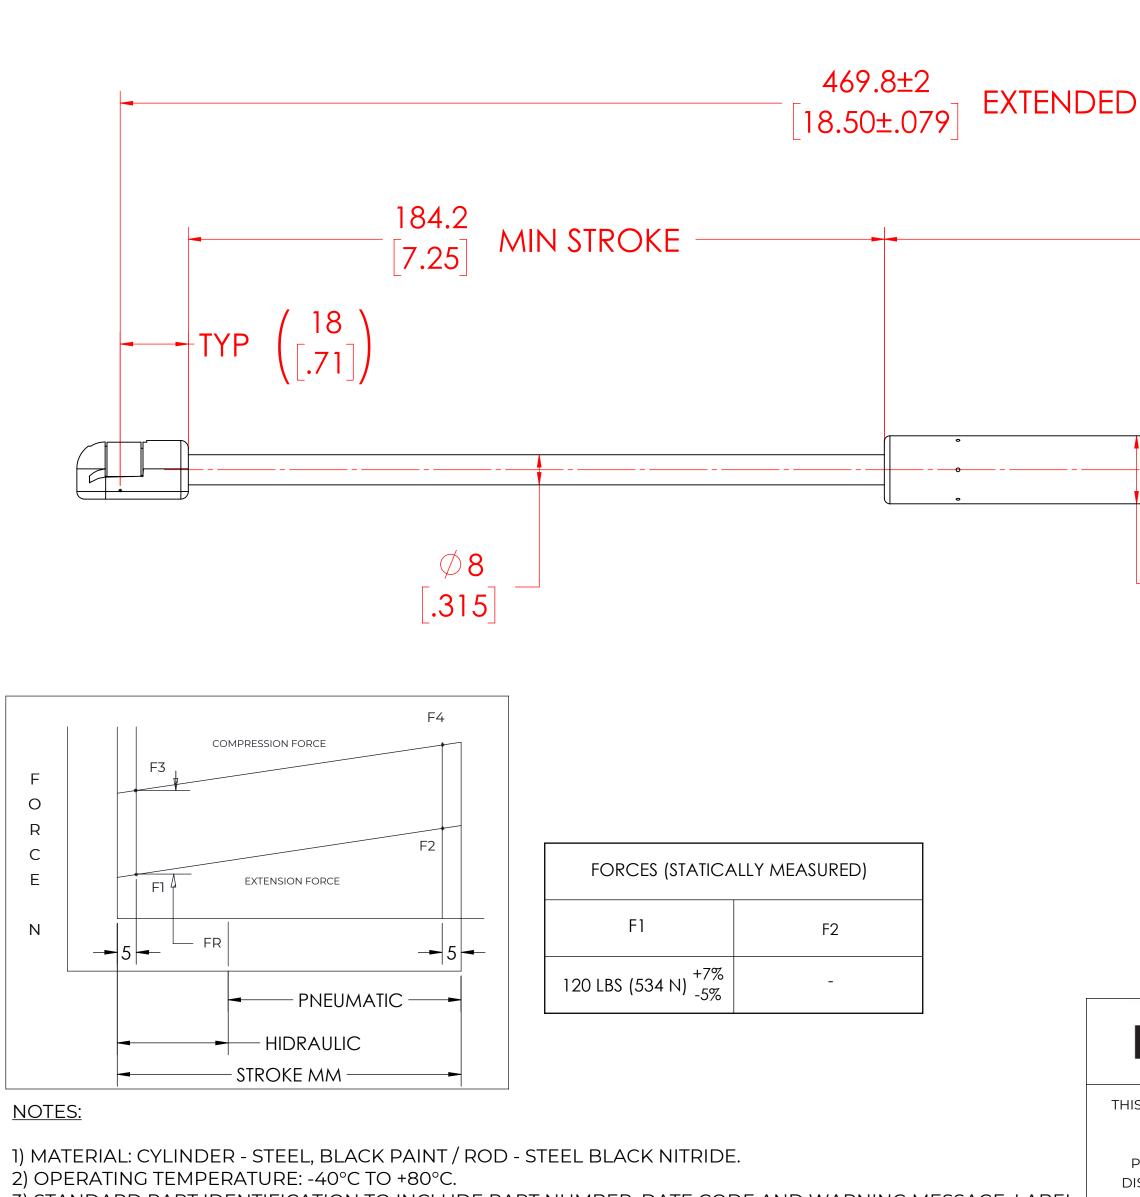

3) STANDARD PART IDENTIFICATION TO INCLUDE PART NUMBER, DATE CODE AND WARNING MESSAGE. LABEL NOT TO BE REMOVED

4) GAS SPRING IS SUGGESTED TO BE MOUNTED SHAFT DOWN (ROD DOWN) FOR MAXIMUM PERFORMANCE. 5) END FITTINGS TO BE ORIENTED AS SHOWN ±5°.

6) GAS SPRINGS WILL BE SEALED IN CLEAR PLASTIC BAGS TO AVOID DAMAGE, DUST, OR OTHER FOREIGN OBJECTS.

7) GAS SPRING TO BE ASSEMBLED WITH END FITTINGS COMPLETELY FASTENED.

8) GREASE TO BE INCLUDED INSIDE THE BALL SOCKET OF THE END FITTINGS

|                                                                                                                                                                                                          |                                                                                                                                                                                        | REVI                                                                             | sion histo                                                       | DRY                                             |                                        |
|----------------------------------------------------------------------------------------------------------------------------------------------------------------------------------------------------------|----------------------------------------------------------------------------------------------------------------------------------------------------------------------------------------|----------------------------------------------------------------------------------|------------------------------------------------------------------|-------------------------------------------------|----------------------------------------|
|                                                                                                                                                                                                          | REV                                                                                                                                                                                    | DESCRIPTION                                                                      |                                                                  | DATE                                            | APPROVED                               |
|                                                                                                                                                                                                          |                                                                                                                                                                                        |                                                                                  |                                                                  |                                                 |                                        |
|                                                                                                                                                                                                          |                                                                                                                                                                                        |                                                                                  |                                                                  |                                                 |                                        |
|                                                                                                                                                                                                          |                                                                                                                                                                                        |                                                                                  |                                                                  |                                                 |                                        |
| D                                                                                                                                                                                                        |                                                                                                                                                                                        |                                                                                  |                                                                  |                                                 |                                        |
|                                                                                                                                                                                                          |                                                                                                                                                                                        |                                                                                  |                                                                  |                                                 |                                        |
|                                                                                                                                                                                                          | 7 \                                                                                                                                                                                    |                                                                                  |                                                                  |                                                 |                                        |
| $ \left( \begin{array}{c} 249.7 \\ \hline 0.02 \end{array} \right)$                                                                                                                                      | ) MAX TUB                                                                                                                                                                              | BE                                                                               |                                                                  |                                                 |                                        |
| \ [9.83]                                                                                                                                                                                                 | _ <b>/</b>                                                                                                                                                                             |                                                                                  |                                                                  |                                                 |                                        |
|                                                                                                                                                                                                          |                                                                                                                                                                                        |                                                                                  |                                                                  |                                                 |                                        |
|                                                                                                                                                                                                          |                                                                                                                                                                                        |                                                                                  |                                                                  |                                                 |                                        |
|                                                                                                                                                                                                          |                                                                                                                                                                                        |                                                                                  |                                                                  |                                                 |                                        |
| 4                                                                                                                                                                                                        |                                                                                                                                                                                        |                                                                                  |                                                                  |                                                 |                                        |
|                                                                                                                                                                                                          |                                                                                                                                                                                        |                                                                                  |                                                                  |                                                 |                                        |
|                                                                                                                                                                                                          |                                                                                                                                                                                        |                                                                                  | _                                                                |                                                 |                                        |
| Ø 18                                                                                                                                                                                                     |                                                                                                                                                                                        |                                                                                  |                                                                  |                                                 |                                        |
| [.71]                                                                                                                                                                                                    |                                                                                                                                                                                        |                                                                                  |                                                                  | M BALL                                          |                                        |
|                                                                                                                                                                                                          |                                                                                                                                                                                        |                                                                                  |                                                                  |                                                 |                                        |
|                                                                                                                                                                                                          |                                                                                                                                                                                        |                                                                                  |                                                                  |                                                 |                                        |
|                                                                                                                                                                                                          |                                                                                                                                                                                        |                                                                                  |                                                                  |                                                 |                                        |
|                                                                                                                                                                                                          |                                                                                                                                                                                        |                                                                                  |                                                                  |                                                 |                                        |
|                                                                                                                                                                                                          |                                                                                                                                                                                        |                                                                                  |                                                                  |                                                 |                                        |
|                                                                                                                                                                                                          |                                                                                                                                                                                        |                                                                                  |                                                                  |                                                 |                                        |
|                                                                                                                                                                                                          |                                                                                                                                                                                        |                                                                                  |                                                                  |                                                 |                                        |
|                                                                                                                                                                                                          |                                                                                                                                                                                        |                                                                                  |                                                                  |                                                 |                                        |
|                                                                                                                                                                                                          |                                                                                                                                                                                        |                                                                                  |                                                                  |                                                 |                                        |
|                                                                                                                                                                                                          |                                                                                                                                                                                        |                                                                                  |                                                                  |                                                 |                                        |
|                                                                                                                                                                                                          |                                                                                                                                                                                        |                                                                                  |                                                                  | NAME                                            | DATE                                   |
| NORN                                                                                                                                                                                                     | ΜΟΝΤ                                                                                                                                                                                   | DRAWN<br>CHECKED                                                                 |                                                                  | NAME<br>MABR                                    | DATE<br>01/18/2024                     |
|                                                                                                                                                                                                          |                                                                                                                                                                                        | CHECKED                                                                          | NSG                                                              |                                                 |                                        |
| HIS DOCUMENT AND ITS CO<br>OF NC<br>THIS DOCUMENT CO                                                                                                                                                     | ONTENTS ARE THE PROP<br>DRMONT<br>NTAINS CONFIDENTIAL                                                                                                                                  | CHECKED<br>PERTY PART No.<br>TITLE                                               |                                                                  | MABR                                            | 01/18/2024                             |
| HIS DOCUMENT AND ITS CO<br>OF NC<br>THIS DOCUMENT CO<br>PROPRIETARY INFORMA<br>DISTRIBUTION, UTILISATIO                                                                                                  | ONTENTS ARE THE PROP<br>DRMONT<br>NTAINS CONFIDENTIAL<br>TION. THE REPRODUCTIC<br>DN OR THE COMMUNICAT                                                                                 | CHECKED<br>PERTY PART No.<br>TITLE<br>DN,<br>TOLER                               | G                                                                | MABR<br>1850M120PC1<br>AS SPRING                | 01/18/2024                             |
| HIS DOCUMENT AND ITS CO<br>OF NC<br>THIS DOCUMENT CO<br>PROPRIETARY INFORMA<br>DISTRIBUTION, UTILISATIO                                                                                                  | ONTENTS ARE THE PROP<br>DRMONT<br>NTAINS CONFIDENTIAL<br>TION. THE REPRODUCTIC<br>IN OR THE COMMUNICAT                                                                                 | CHECKED<br>PERTY PART No.<br>TITLE<br>DN,<br>TOLER,<br>OUT<br>EN.                | G<br>ANCES                                                       | MABR<br>1850M120PC1                             | 01/18/2024<br>REV<br>-                 |
| HIS DOCUMENT AND ITS CO<br>OF NO<br>THIS DOCUMENT CO<br>PROPRIETARY INFORMA<br>DISTRIBUTION, UTILISATIO<br>OF THIS DOCUMENT OR AN                                                                        | ONTENTS ARE THE PROP<br>DRMONT<br>NTAINS CONFIDENTIAL<br>TION. THE REPRODUCTIC<br>IN OR THE COMMUNICAT                                                                                 | CHECKED<br>PERTY PART No.<br>TITLE<br>DN,<br>TION<br>OUT<br>EN.<br>X.X           | G<br>ANCES<br>± 0.060                                            | MABR<br>1850M120PC1<br>AS SPRING<br>THIRD ANGLE | 01/18/2024<br>REV<br>-                 |
| HIS DOCUMENT AND ITS CO<br>OF NO<br>THIS DOCUMENT CO<br>PROPRIETARY INFORMAT<br>DISTRIBUTION, UTILISATIO<br>DF THIS DOCUMENT OR AN<br>EXPRESS AUTHORISATIO                                               | ONTENTS ARE THE PROP<br>DRMONT<br>NTAINS CONFIDENTIAL<br>TION. THE REPRODUCTIC<br>ON OR THE COMMUNICAT<br>NY PART THEREOF, WITHON<br>IS STRICTLY FORBIDDE                              | CHECKED<br>PERTY PART No.<br>TITLE<br>N,<br>TON<br>OUT<br>EN.<br>X.X<br>ARE X.XX | G<br>ANCES<br><u>± 0.060</u><br>± 0.030                          | MABR<br>1850M120PC1<br>AS SPRING<br>THIRD ANGLE | 01/18/2024<br>REV<br>-<br>SCALE        |
| HIS DOCUMENT AND ITS CO<br>OF NO<br>THIS DOCUMENT CO<br>PROPRIETARY INFORMAT<br>DISTRIBUTION, UTILISATIO<br>OF THIS DOCUMENT OR AN<br>EXPRESS AUTHORISATIO<br>REMOVE ALL<br>BURRS AND BREAK<br>ALL SHARP | ONTENTS ARE THE PROP<br>DRMONT<br>NTAINS CONFIDENTIAL<br>TION. THE REPRODUCTIC<br>ON OR THE COMMUNICAT<br>NY PART THEREOF, WITH<br>ON IS STRICTLY FORBIDDE<br>ALL DIMENSIONS A<br>DUAL | CHECKED PERTY PART No. TITLE N, TOLER OUT N. X.X ARE X.XX                        | G<br>ANCES<br><u>± 0.060</u><br><u>± 0.030</u><br><u>± 0.010</u> | MABR<br>1850M120PC1<br>AS SPRING<br>THIRD ANGLE | 01/18/2024<br>REV<br>-<br>SCALE<br>]:] |
| HIS DOCUMENT AND ITS CO<br>OF NO<br>THIS DOCUMENT CO<br>PROPRIETARY INFORMAT<br>DISTRIBUTION, UTILISATIO<br>OF THIS DOCUMENT OR AN<br>EXPRESS AUTHORISATIO<br>REMOVE ALL<br>BURRS AND BREAK              | ONTENTS ARE THE PROP<br>DRMONT<br>NTAINS CONFIDENTIAL<br>TION. THE REPRODUCTIC<br>ON OR THE COMMUNICAT<br>NY PART THEREOF, WITHON<br>IS STRICTLY FORBIDDE                              | CHECKED<br>PART No.<br>TITLE<br>N,<br>TON<br>OUT<br>EN.<br>X.X<br>ARE<br>X.XX    | G<br>ANCES<br><u>± 0.060</u><br>± 0.030                          | MABR<br>1850M120PC1<br>AS SPRING<br>THIRD ANGLE | 01/18/2024<br>REV<br>-<br>SCALE<br>]:] |