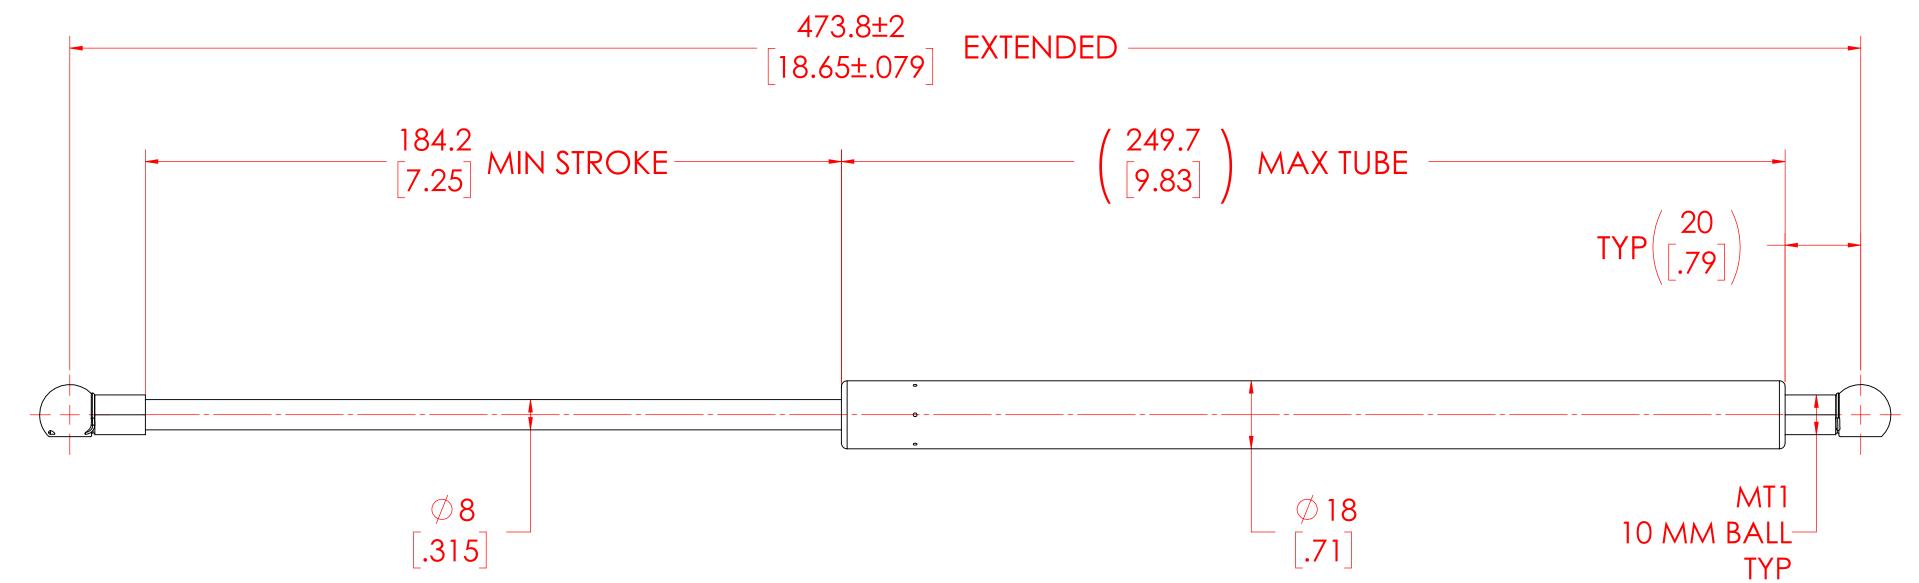

## NOTES:

- 1) MATERIAL: CYLINDER STEEL, BLACK PAINT / ROD STEEL BLACK NITRIDE.
- 2) OPERATING TEMPERATURE: -40°C TO +80°C.
- 3) STANDARD PART IDENTIFICATION TO INCLUDE PART NUMBER, DATE CODE AND WARNING MESSAGE. LABEL NOT TO BE REMOVED
- 4) GAS SPRING IS SUGGESTED TO BE MOUNTED SHAFT DOWN (ROD DOWN) FOR MAXIMUM PERFORMANCE.
- 5) END FITTINGS TO BE ORIENTED AS SHOWN ±5°.
- 6) GAS SPRINGS WILL BE SEALED IN CLEAR PLASTIC BAGS TO AVOID DAMAGE, DUST, OR OTHER FOREIGN OBJECTS.
- 7) GAS SPRING TO BE ASSEMBLED WITH END FITTINGS COMPLETELY FASTENED.
- 8) GREASE TO BE INCLUDED INSIDE THE BALL SOCKET OF THE END FITTINGS