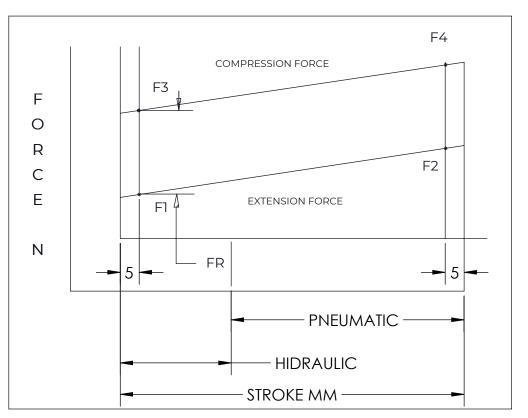

| FORCES (STATICALLY MEASURED) |    |  |  |  |  |
|------------------------------|----|--|--|--|--|
| F1                           | F2 |  |  |  |  |
| 30 LBS (133 N) +10% -5%      | -  |  |  |  |  |