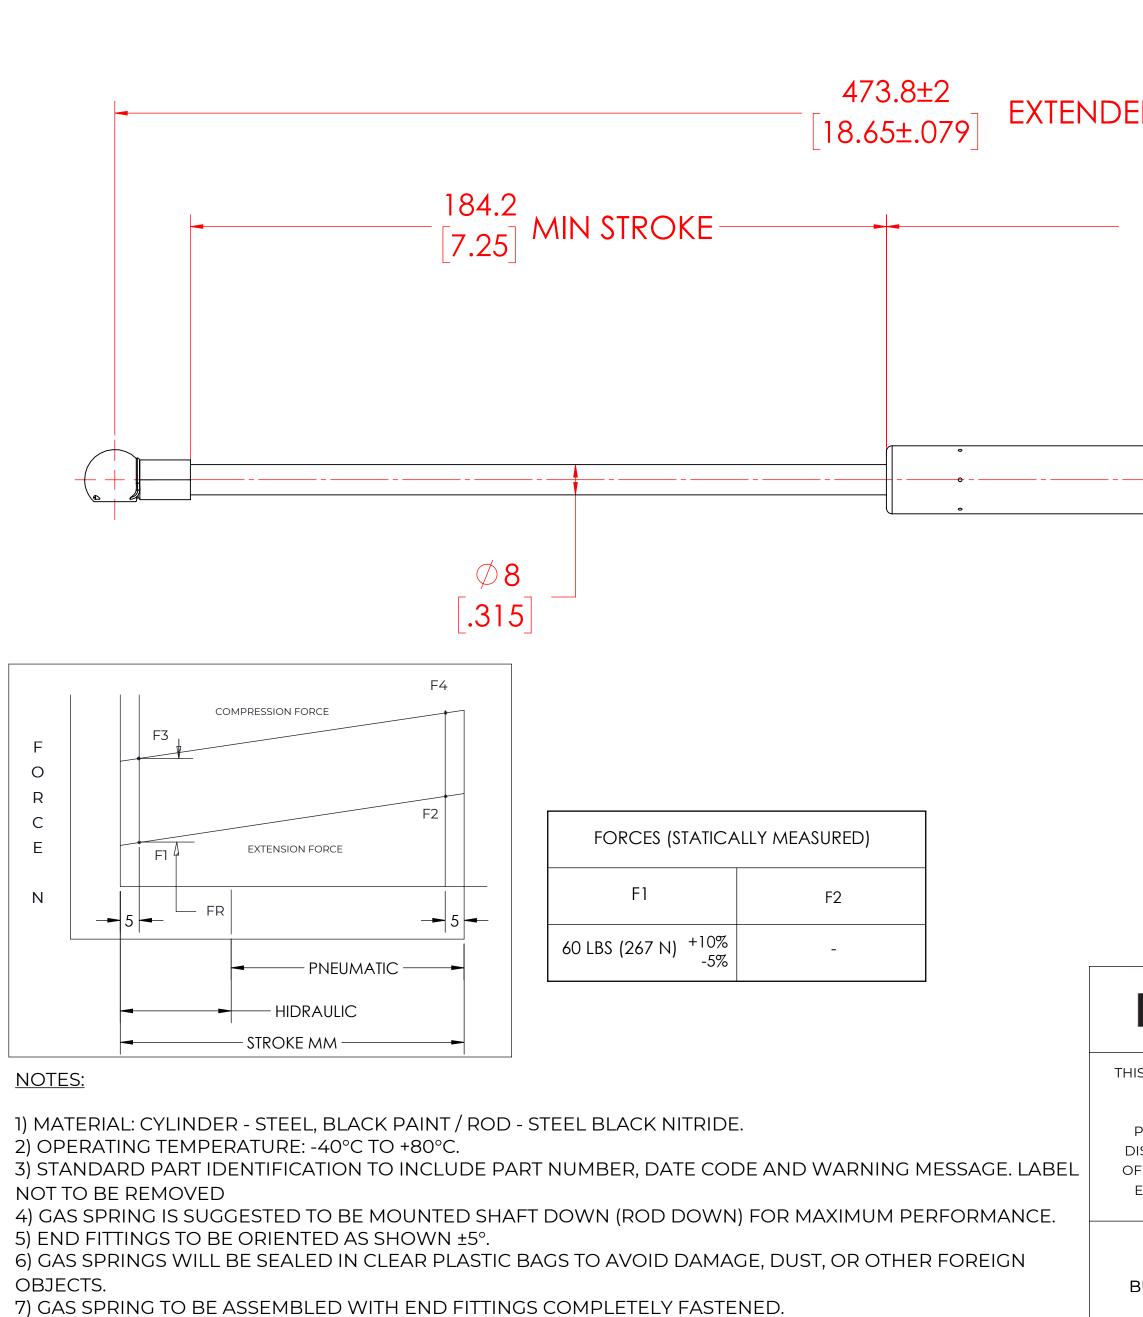

8) GREASE TO BE INCLUDED INSIDE THE BALL SOCKET OF THE END FITTINGS

В

|                                                                                                                                                |                                                            | REVIS                                                 | ION HISTO                                          | RX                                                           |                                        |
|------------------------------------------------------------------------------------------------------------------------------------------------|------------------------------------------------------------|-------------------------------------------------------|----------------------------------------------------|--------------------------------------------------------------|----------------------------------------|
|                                                                                                                                                | REV                                                        | DESCRIPTION                                           |                                                    | DATE                                                         | APPROVED                               |
| )<br>( 249.7<br>[9.83] )                                                                                                                       | MAX TUBE —                                                 |                                                       | TYP                                                | 20<br>.79])                                                  |                                        |
|                                                                                                                                                | <i>∞</i> 18                                                |                                                       |                                                    |                                                              |                                        |
|                                                                                                                                                | <pre></pre>                                                |                                                       | 10 M                                               | AM BALL<br>TYP                                               |                                        |
| NORI                                                                                                                                           | [.71]                                                      | DRAWN<br>CHECKED                                      |                                                    | $\Lambda M$ BALL $^{-1}$                                     | DATE<br>01/18/2024                     |
| DOCUMENT AND ITS C                                                                                                                             | <b>MONT</b><br>ONTENTS ARE THE PROPERTY                    |                                                       |                                                    | AM BALL<br>TYP                                               |                                        |
| DOCUMENT AND ITS CO<br>OF NC<br>THIS DOCUMENT CO                                                                                               | MONT                                                       | CHECKED                                               | NSG18                                              | AM BALL<br>TYP                                               | 01/18/2024                             |
| DOCUMENT AND ITS CO<br>OF NO<br>THIS DOCUMENT CO<br>OPRIETARY INFORMA <sup>T</sup><br>RIBUTION, UTILISATIO<br>HIS DOCUMENT OR AN               | <b>MONT</b>                                                | CHECKED<br>PART No.<br>TITLE<br>TOLERA                | NSG18<br>GA                                        | MM BALL<br>TYP                                               | 01/18/2024<br>REV<br>-<br>SCALE        |
| DOCUMENT AND ITS CO<br>OF NC<br>THIS DOCUMENT CO<br>OPRIETARY INFORMA<br>RIBUTION, UTILISATIO                                                  | <b>STANDARY THEREOF, WITHOUT IN IS STRICTLY FORBIDDEN.</b> | CHECKED<br>PART No.<br>TITLE                          | NSG18<br>GA                                        | MAME<br>MAME<br>MABR<br>B50M60MTI<br>S SPRING<br>THIRD ANGLE | 01/18/2024<br>REV<br>-                 |
| DOCUMENT AND ITS CO<br>OF NO<br>THIS DOCUMENT CO<br>ROPRIETARY INFORMAT<br>TRIBUTION, UTILISATIO<br>THIS DOCUMENT OR AN<br>PRESS AUTHORISATIO  | ALL DIMENSIONS ARE                                         | CHECKED<br>PART No.<br>TITLE<br>TOLERA                | NSG18<br>GA<br>NCES<br>± 0.060                     | MAME<br>MAME<br>MABR<br>B50M60MTI<br>S SPRING<br>THIRD ANGLE | 01/18/2024<br>REV<br>-<br>SCALE        |
| DOCUMENT AND ITS CO<br>OF NC<br>THIS DOCUMENT CO<br>ROPRIETARY INFORMAT<br>TRIBUTION, UTILISATIO<br>THIS DOCUMENT OR AN<br>(PRESS AUTHORISATIO | <b>STANDARY THEREOF, WITHOUT IN IS STRICTLY FORBIDDEN.</b> | CHECKED<br>PART No.<br>TITLE<br>TOLERA<br>X.X<br>X.XX | NSG18<br>NSG18<br>GA<br>NCES<br>± 0.060<br>± 0.030 | MAME<br>MAME<br>MABR<br>B50M60MTI<br>S SPRING<br>THIRD ANGLE | 01/18/2024<br>REV<br>-<br>SCALE<br>]:] |