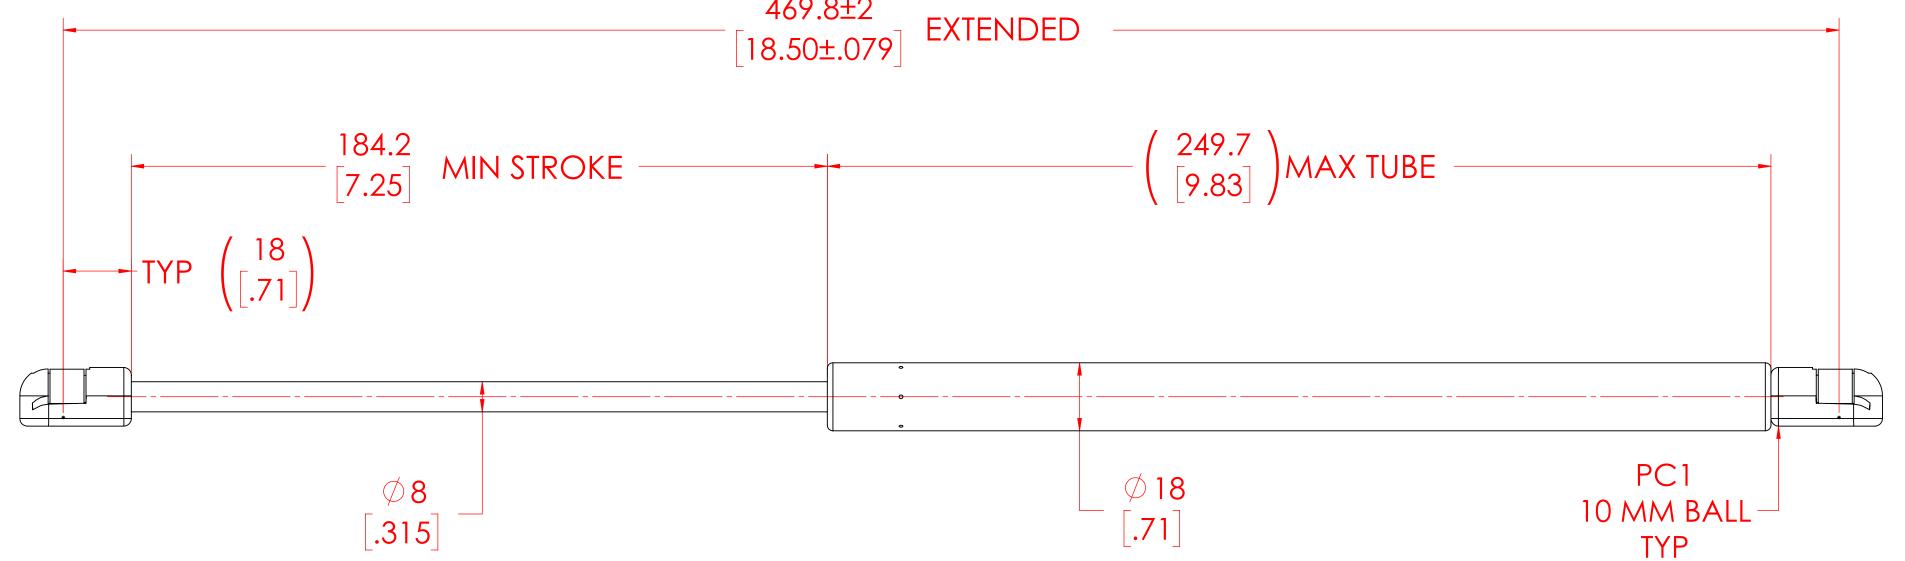

## NOTES:

- 1) MATERIAL: CYLINDER STEEL, BLACK PAINT / ROD STEEL BLACK NITRIDE.
- 2) OPERATING TEMPERATURE: -40°C TO +80°C.
- 3) STANDARD PART IDENTIFICATION TO INCLUDE PART NUMBER, DATE CODE AND WARNING MESSAGE. LABEL NOT TO BE REMOVED
- 4) GAS SPRING IS SUGGESTED TO BE MOUNTED SHAFT DOWN (ROD DOWN) FOR MAXIMUM PERFORMANCE.
- 5) END FITTINGS TO BE ORIENTED AS SHOWN ±5°.
- 6) GAS SPRINGS WILL BE SEALED IN CLEAR PLASTIC BAGS TO AVOID DAMAGE, DUST, OR OTHER FOREIGN OBJECTS.
- 7) GAS SPRING TO BE ASSEMBLED WITH END FITTINGS COMPLETELY FASTENED.
- 8) GREASE TO BE INCLUDED INSIDE THE BALL SOCKET OF THE END FITTINGS

| NORMONT                                                                                                                                                                                                                                                                             |                                                       |                        |               | NAME         | DATE     |
|-------------------------------------------------------------------------------------------------------------------------------------------------------------------------------------------------------------------------------------------------------------------------------------|-------------------------------------------------------|------------------------|---------------|--------------|----------|
|                                                                                                                                                                                                                                                                                     |                                                       | DRAWN                  |               | MABR         |          |
|                                                                                                                                                                                                                                                                                     |                                                       | CHECKED                |               |              |          |
| THIS DOCUMENT AND ITS CONTENTS ARE THE PROPERTY OF NORMONT THIS DOCUMENT CONTAINS CONFIDENTIAL PROPRIETARY INFORMATION. THE REPRODUCTION, DISTRIBUTION, UTILISATION OR THE COMMUNICATION OF THIS DOCUMENT OR ANY PART THEREOF, WITHOUT EXPRESS AUTHORISATION IS STRICTLY FORBIDDEN. |                                                       | PART No.               | NSG1850M60PC1 |              | REV<br>- |
|                                                                                                                                                                                                                                                                                     |                                                       | TITLE                  | G             | AS SPRING    | ·        |
|                                                                                                                                                                                                                                                                                     |                                                       | TOLERANCES THIRD ANGLE |               | SCALE        |          |
|                                                                                                                                                                                                                                                                                     |                                                       | X.X                    | ± 0.060       | PROJECTION   | 1:1      |
| REMOVE ALL<br>BURRS AND BREAK<br>ALL SHARP<br>EDGES                                                                                                                                                                                                                                 | ALL DIMENSIONS ARE  DUAL  UNLESS OTHERWISE  SPECIFIED | X.XX                   | ± 0.030       |              | 1.1      |
|                                                                                                                                                                                                                                                                                     |                                                       | X.XXX                  | ± 0.010       |              | SIZE     |
|                                                                                                                                                                                                                                                                                     |                                                       | ANGLES                 | ± 1°          |              |          |
|                                                                                                                                                                                                                                                                                     | SPECIFIED                                             | HOLES                  | ± 0.005       | SHEET 1 OF 1 |          |