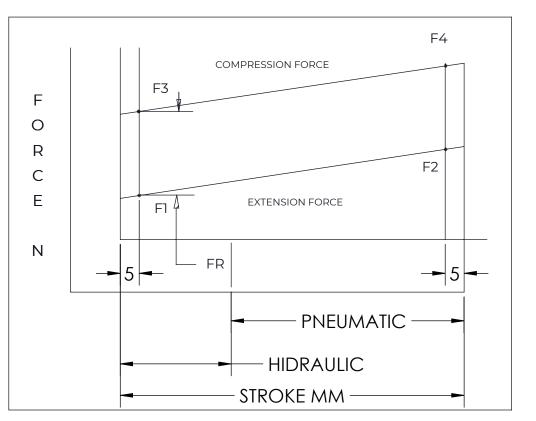

| FORCES (STATICALLY MEASURED) |    |  |  |  |  |
|------------------------------|----|--|--|--|--|
| F1                           | F2 |  |  |  |  |
| 60 LBS (267 N) +10% -5%      | -  |  |  |  |  |
|                              |    |  |  |  |  |