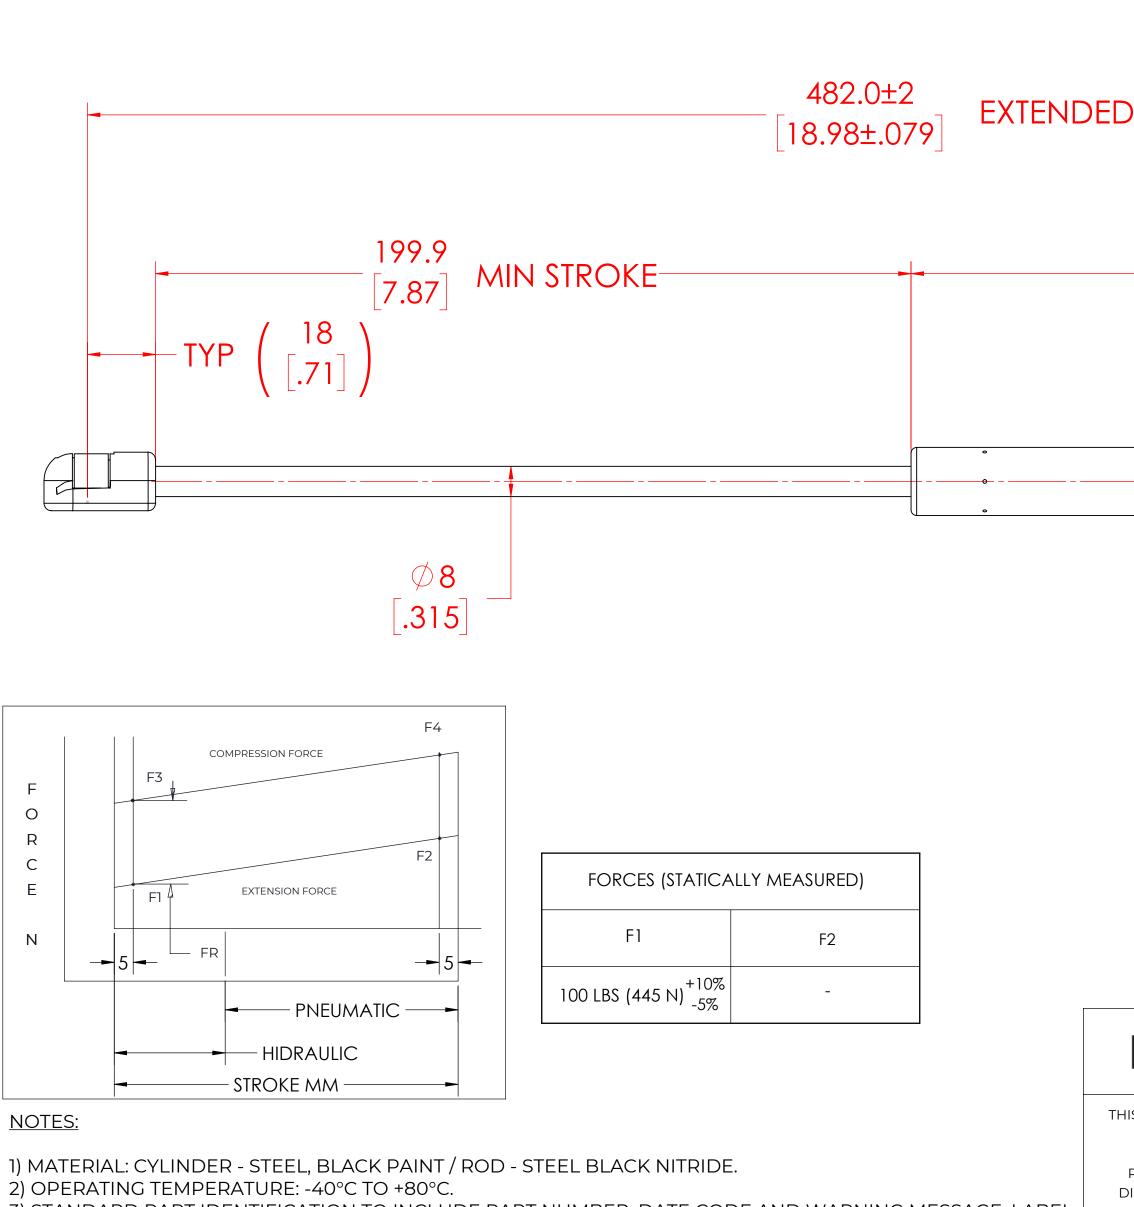

|                                                                                  |                                                                                                                                   |                                                                                                             |                                                                                               | REVI                                                 | ISION HISTO                         |                                                        |     |                                        |
|----------------------------------------------------------------------------------|-----------------------------------------------------------------------------------------------------------------------------------|-------------------------------------------------------------------------------------------------------------|-----------------------------------------------------------------------------------------------|------------------------------------------------------|-------------------------------------|--------------------------------------------------------|-----|----------------------------------------|
|                                                                                  |                                                                                                                                   | REV                                                                                                         | [                                                                                             | DESCRIPTION                                          |                                     | DATE                                                   | . 4 | APPROVED                               |
| )                                                                                | ( 246.1<br>[9.69]                                                                                                                 | ) M,                                                                                                        | AX TUBE                                                                                       |                                                      |                                     |                                                        |     |                                        |
|                                                                                  | Ø 18<br>[.71]                                                                                                                     |                                                                                                             |                                                                                               |                                                      | PC1                                 |                                                        |     |                                        |
|                                                                                  | [./ ]                                                                                                                             |                                                                                                             |                                                                                               |                                                      | 10 <i>N</i><br>TYP                  | 1M BALL                                                |     |                                        |
| N                                                                                | ORN                                                                                                                               | 40                                                                                                          | NT                                                                                            | DRAWN<br>CHECKED                                     |                                     | NAME<br>MABR                                           |     | DATE<br>01/18/2024                     |
|                                                                                  | <b>ORN</b><br>JMENT AND ITS CO                                                                                                    | ONTENTS AF                                                                                                  |                                                                                               |                                                      | TYP                                 | NAME                                                   |     |                                        |
| IS DOCU<br>THIS                                                                  | ORN<br>JMENT AND ITS CO<br>OF NO<br>S DOCUMENT COM                                                                                | ONTENTS AF<br>PRMONT<br>NTAINS CON                                                                          | RE THE PROPERTY                                                                               | CHECKED                                              | TYP                                 | NAME<br>MABR                                           |     | 01/18/2024<br>REV                      |
| IS DOCU<br>THIS<br>PROPRI<br>ISTRIBU<br>F THIS E                                 | ORN<br>JMENT AND ITS CO<br>OF NO                                                                                                  | ONTENTS AF<br>ORMONT<br>NTAINS CON<br>FION. THE RE<br>N OR THE CO<br>NY PART THE                            | RE THE PROPERTY<br>FIDENTIAL<br>EPRODUCTION,<br>OMMUNICATION<br>REOF, WITHOUT                 | CHECKED<br>PART No.<br>TITLE<br>TOLER                | TYP<br>NSG<br>C                     | NAME<br>MABR<br>1898M100PC1                            | LE  | 01/18/2024<br>REV                      |
| S DOCU<br>THI<br>PROPRI<br>ISTRIBU<br>F THIS E                                   | ORN<br>JMENT AND ITS CO<br>OF NO<br>S DOCUMENT CON<br>IETARY INFORMAT<br>JTION, UTILISATION                                       | ONTENTS AF<br>ORMONT<br>NTAINS CON<br>FION. THE RE<br>N OR THE CO<br>NY PART THE                            | RE THE PROPERTY<br>FIDENTIAL<br>EPRODUCTION,<br>OMMUNICATION<br>REOF, WITHOUT                 | CHECKED<br>PART No.<br>TITLE<br>TOLER                | TYP<br>NSG<br>ANCES<br>± 0.060      | NAME<br>MABR<br>1898M100PC1<br>AS SPRING<br>THIRD ANGI | LE  | 01/18/2024<br>REV<br>-                 |
| IS DOCU<br>THI<br>PROPRI<br>ISTRIBU<br>F THIS E<br>EXPRES<br>REN                 | ORN<br>JMENT AND ITS CO<br>OF NO<br>S DOCUMENT CON<br>IETARY INFORMAT<br>JTION, UTILISATION<br>DOCUMENT OR AN<br>SS AUTHORISATION | ONTENTS AF<br>ORMONT<br>NTAINS CON<br>FION. THE RE<br>N OR THE CO<br>NY PART THE<br>N IS STRICTL            | RE THE PROPERTY<br>FIDENTIAL<br>PRODUCTION,<br>OMMUNICATION<br>REOF, WITHOUT<br>Y FORBIDDEN.  | CHECKED<br>PART No.<br>TITLE<br>TOLER<br>X.X<br>X.XX | TYP   NSC   NSC   ± 0.060   ± 0.030 | NAME<br>MABR<br>1898M100PC1<br>AS SPRING<br>THIRD ANGI | LE  | 01/18/2024<br>REV<br>-<br>SCALE        |
| IS DOCU<br>THI<br>PROPRI<br>DISTRIBU<br>F THIS E<br>EXPRES<br>REN<br>BURRS<br>AL | ORN<br>JMENT AND ITS CO<br>OF NO<br>S DOCUMENT CON<br>IETARY INFORMAT<br>JTION, UTILISATION<br>DOCUMENT OR AN<br>SS AUTHORISATION | ONTENTS AF<br>ORMONT<br>NTAINS CON<br>TION. THE RE<br>N OR THE CO<br>N OR THE CO<br>N IS STRICTL<br>ALL DIN | RE THE PROPERTY<br>FIDENTIAL<br>EPRODUCTION,<br>OMMUNICATION<br>REOF, WITHOUT<br>Y FORBIDDEN. | CHECKED<br>PART No.<br>TITLE<br>TOLER                | TYP<br>NSG<br>ANCES<br>± 0.060      | NAME<br>MABR<br>1898M100PC1<br>AS SPRING<br>THIRD ANGI | LE  | 01/18/2024<br>REV<br>-<br>SCALE<br>]:] |