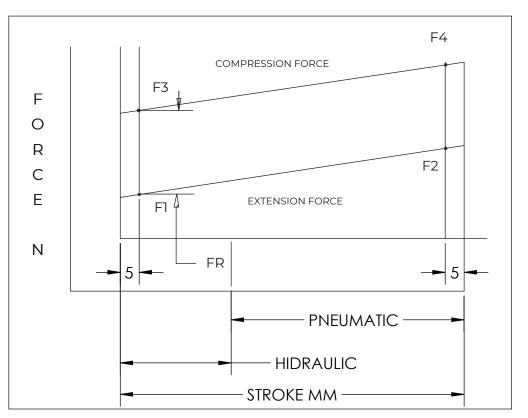

| FORCES (STATICALLY MEASURED)       |    |  |  |  |
|------------------------------------|----|--|--|--|
| F1                                 | F2 |  |  |  |
| 120 LBS (534 N) <sup>+7%</sup> -5% | -  |  |  |  |