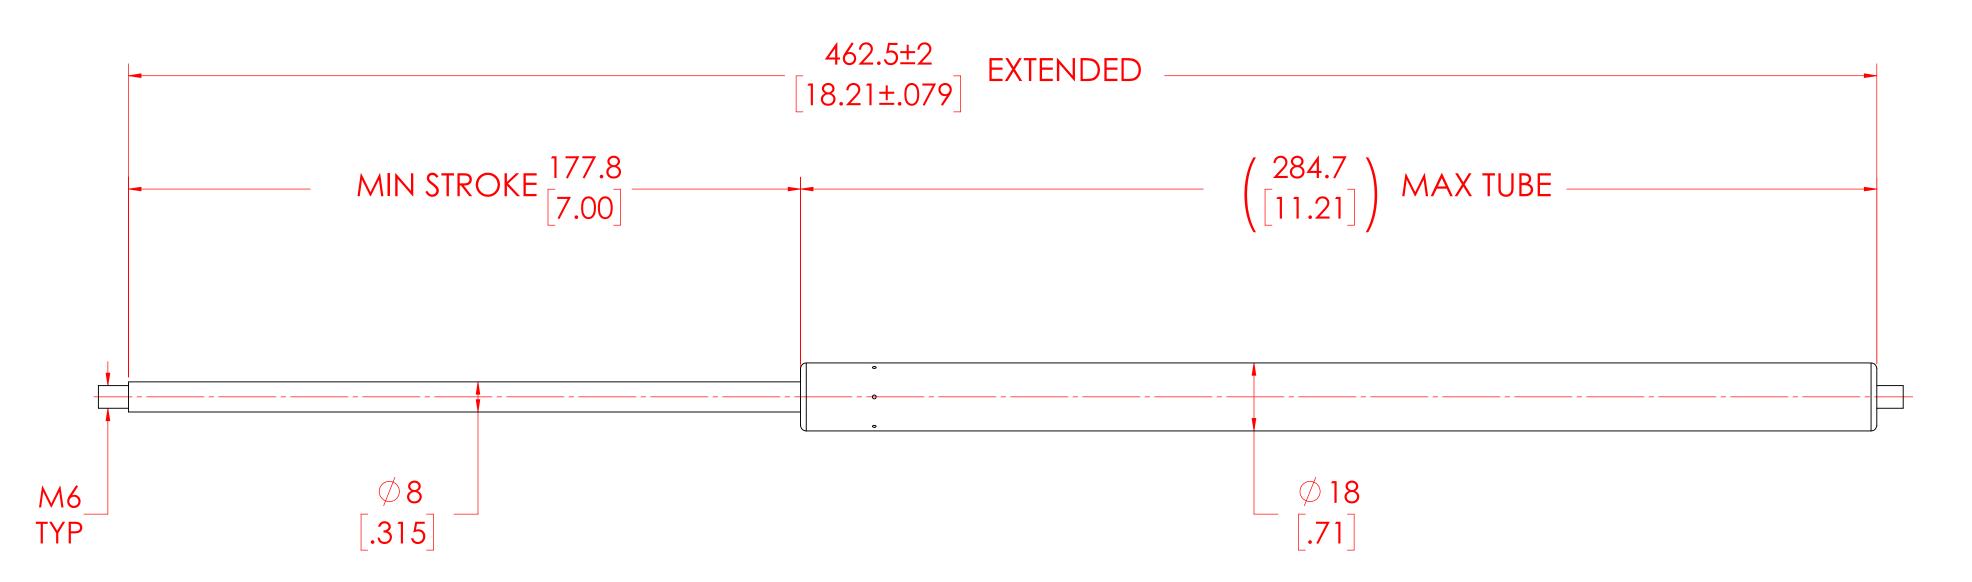

## NOTES:

- 1) MATERIAL: CYLINDER STEEL, BLACK PAINT / ROD STEEL BLACK NITRIDE.
- 2) OPERATING TEMPERATURE: -40°C TO +80°C.
- 3) STANDARD PART IDENTIFICATION TO INCLUDE PART NUMBER, DATE CODE AND WARNING MESSAGE. LABEL NOT TO BE REMOVED
- 4) GAS SPRING IS SUGGESTED TO BE MOUNTED SHAFT DOWN (ROD DOWN) FOR MAXIMUM PERFORMANCE.
- 5) END FITTINGS TO BE ORIENTED AS SHOWN ±5°.
- 6) GAS SPRINGS WILL BE SEALED IN CLEAR PLASTIC BAGS TO AVOID DAMAGE, DUST, OR OTHER FOREIGN OBJECTS.
- 7) GAS SPRING TO BE ASSEMBLED WITH END FITTINGS COMPLETELY FASTENED.
- 8) GREASE TO BE INCLUDED INSIDE THE BALL SOCKET OF THE END FITTINGS