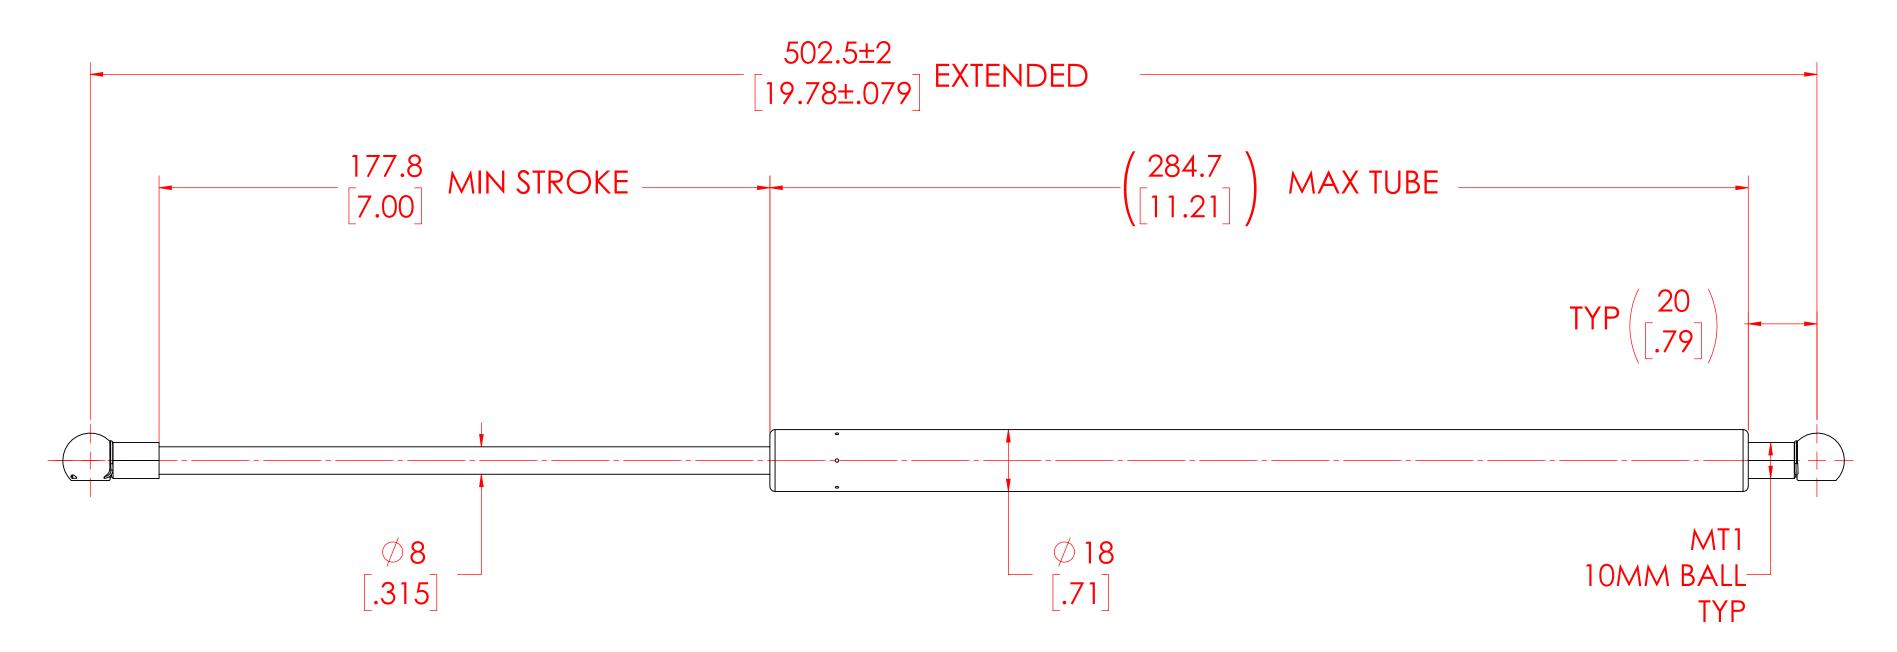

## NOTES:

- 1) MATERIAL: CYLINDER STEEL, BLACK PAINT / ROD STEEL BLACK NITRIDE.
- 2) OPERATING TEMPERATURE: -40°C TO +80°C.
- 3) STANDARD PART IDENTIFICATION TO INCLUDE PART NUMBER, DATE CODE AND WARNING MESSAGE. LABEL NOT TO BE REMOVED
- 4) GAS SPRING IS SUGGESTED TO BE MOUNTED SHAFT DOWN (ROD DOWN) FOR MAXIMUM PERFORMANCE.
- 5) END FITTINGS TO BE ORIENTED AS SHOWN ±5°.
- 6) GAS SPRINGS WILL BE SEALED IN CLEAR PLASTIC BAGS TO AVOID DAMAGE, DUST, OR OTHER FOREIGN OBJECTS.
- 7) GAS SPRING TO BE ASSEMBLED WITH END FITTINGS COMPLETELY FASTENED.
- 8) GREASE TO BE INCLUDED INSIDE THE BALL SOCKET OF THE END FITTINGS