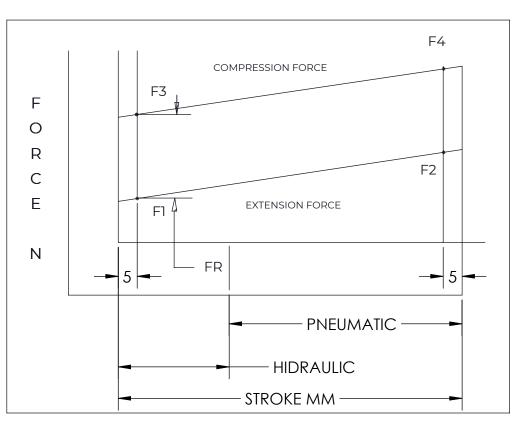

| FORCES (STATICALLY MEASURED) |    |  |  |  |  |
|------------------------------|----|--|--|--|--|
| F1                           | F2 |  |  |  |  |
| 150 LBS (667 N) +7%<br>-5%   | -  |  |  |  |  |