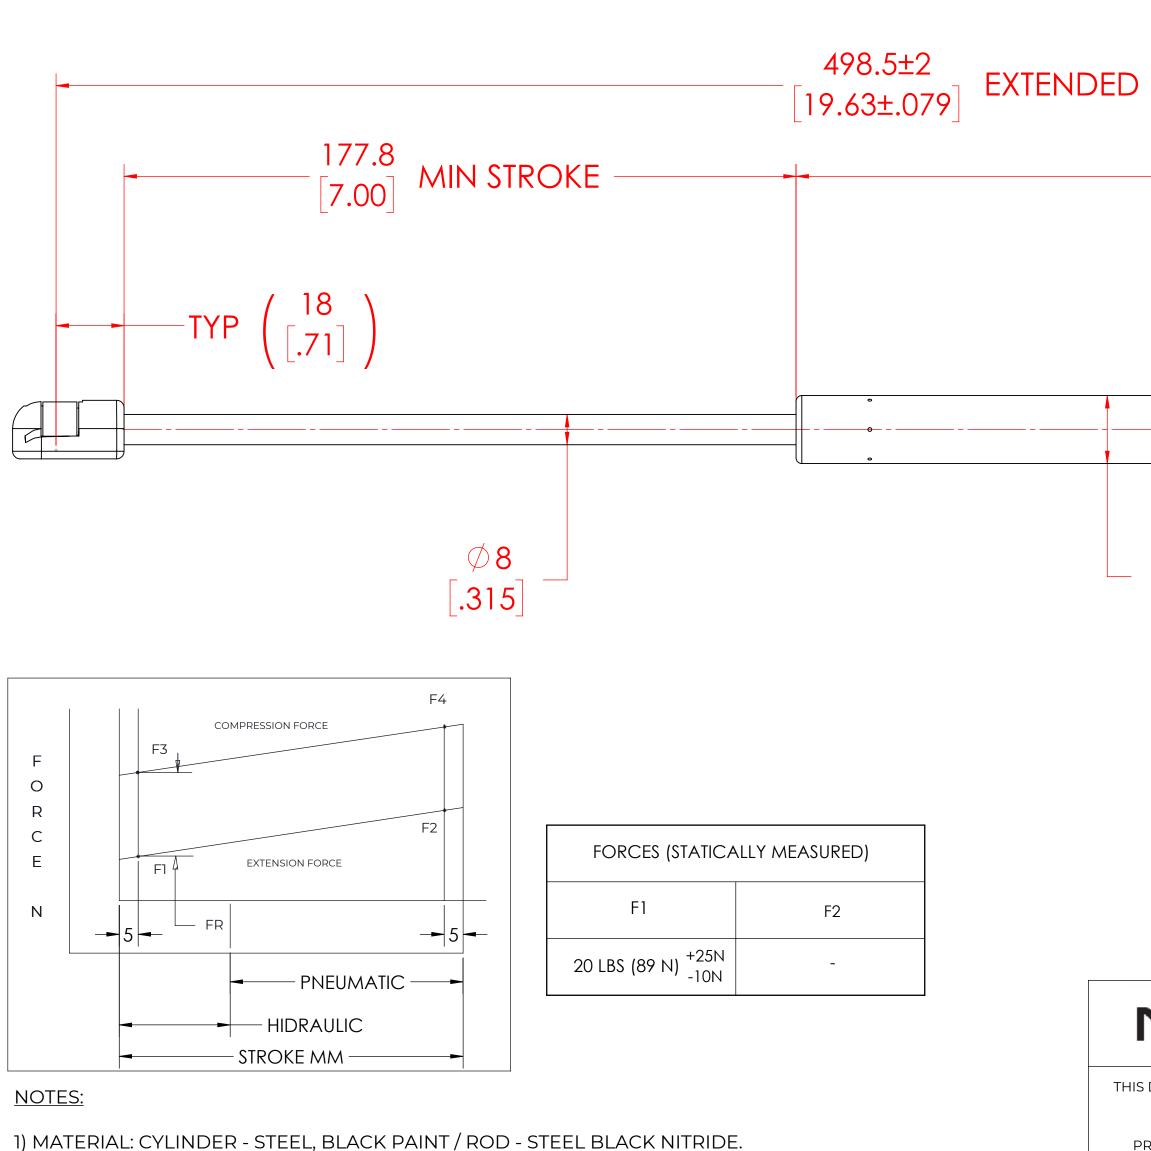

2) OPERATING TEMPERATURE: -40°C TO +80°C.

3) STANDARD PART IDENTIFICATION TO INCLUDE PART NUMBER, DATE CODE AND WARNING MESSAGE. LABEL NOT TO BE REMOVED

4) GAS SPRING IS SUGGESTED TO BE MOUNTED SHAFT DOWN (ROD DOWN) FOR MAXIMUM PERFORMANCE. 5) END FITTINGS TO BE ORIENTED AS SHOWN ±5°.

6) GAS SPRINGS WILL BE SEALED IN CLEAR PLASTIC BAGS TO AVOID DAMAGE, DUST, OR OTHER FOREIGN OBJECTS.

7) GAS SPRING TO BE ASSEMBLED WITH END FITTINGS COMPLETELY FASTENED.

8) GREASE TO BE INCLUDED INSIDE THE BALL SOCKET OF THE END FITTINGS

|                                                                                                                                                                                                                                                                                                       | REVISION HISTORY |                         |                 |                           |                       |                    |
|-------------------------------------------------------------------------------------------------------------------------------------------------------------------------------------------------------------------------------------------------------------------------------------------------------|------------------|-------------------------|-----------------|---------------------------|-----------------------|--------------------|
|                                                                                                                                                                                                                                                                                                       | REV              | I                       | DESCRIPTION     |                           | DATE                  | APPROVED           |
| D (284.7)<br>([11.21])                                                                                                                                                                                                                                                                                | ) MAX            | X TUBE                  |                 |                           |                       |                    |
|                                                                                                                                                                                                                                                                                                       |                  |                         |                 |                           |                       |                    |
| _ ∅18<br>[.71]                                                                                                                                                                                                                                                                                        |                  |                         |                 |                           | C1<br>) MM BALL<br>'P |                    |
|                                                                                                                                                                                                                                                                                                       |                  |                         |                 |                           |                       |                    |
|                                                                                                                                                                                                                                                                                                       |                  |                         | DRAWN           |                           | NAME<br>MABR          | DATE<br>01/18/2024 |
| NORMONT                                                                                                                                                                                                                                                                                               |                  | CHECKED<br>PART No.     |                 |                           | REV                   |                    |
| THIS DOCUMENT AND ITS CONTENTS ARE THE PROPERTY<br>OF NORMONT<br>THIS DOCUMENT CONTAINS CONFIDENTIAL<br>PROPRIETARY INFORMATION. THE REPRODUCTION,<br>DISTRIBUTION, UTILISATION OR THE COMMUNICATION<br>OF THIS DOCUMENT OR ANY PART THEREOF, WITHOUT<br>EXPRESS AUTHORISATION IS STRICTLY FORBIDDEN. |                  | TITLE                   | 143019031420PC1 |                           | -                     |                    |
|                                                                                                                                                                                                                                                                                                       |                  |                         | ANCES           | THIRD ANGLE<br>PROJECTION | SCALE                 |                    |
|                                                                                                                                                                                                                                                                                                       |                  |                         | X.X<br>X.XX     | ± 0.060<br>± 0.030        |                       | 1:1                |
| REMOVE ALL<br>BURRS AND BREAK                                                                                                                                                                                                                                                                         |                  |                         | X.XXX           | ± 0.030                   |                       | SIZE               |
| ALL SHARP                                                                                                                                                                                                                                                                                             |                  | T <b>AL</b><br>THERWISE |                 |                           |                       |                    |
| EDGES                                                                                                                                                                                                                                                                                                 | SPEC             |                         | ANGLES          | ± 1°                      |                       |                    |