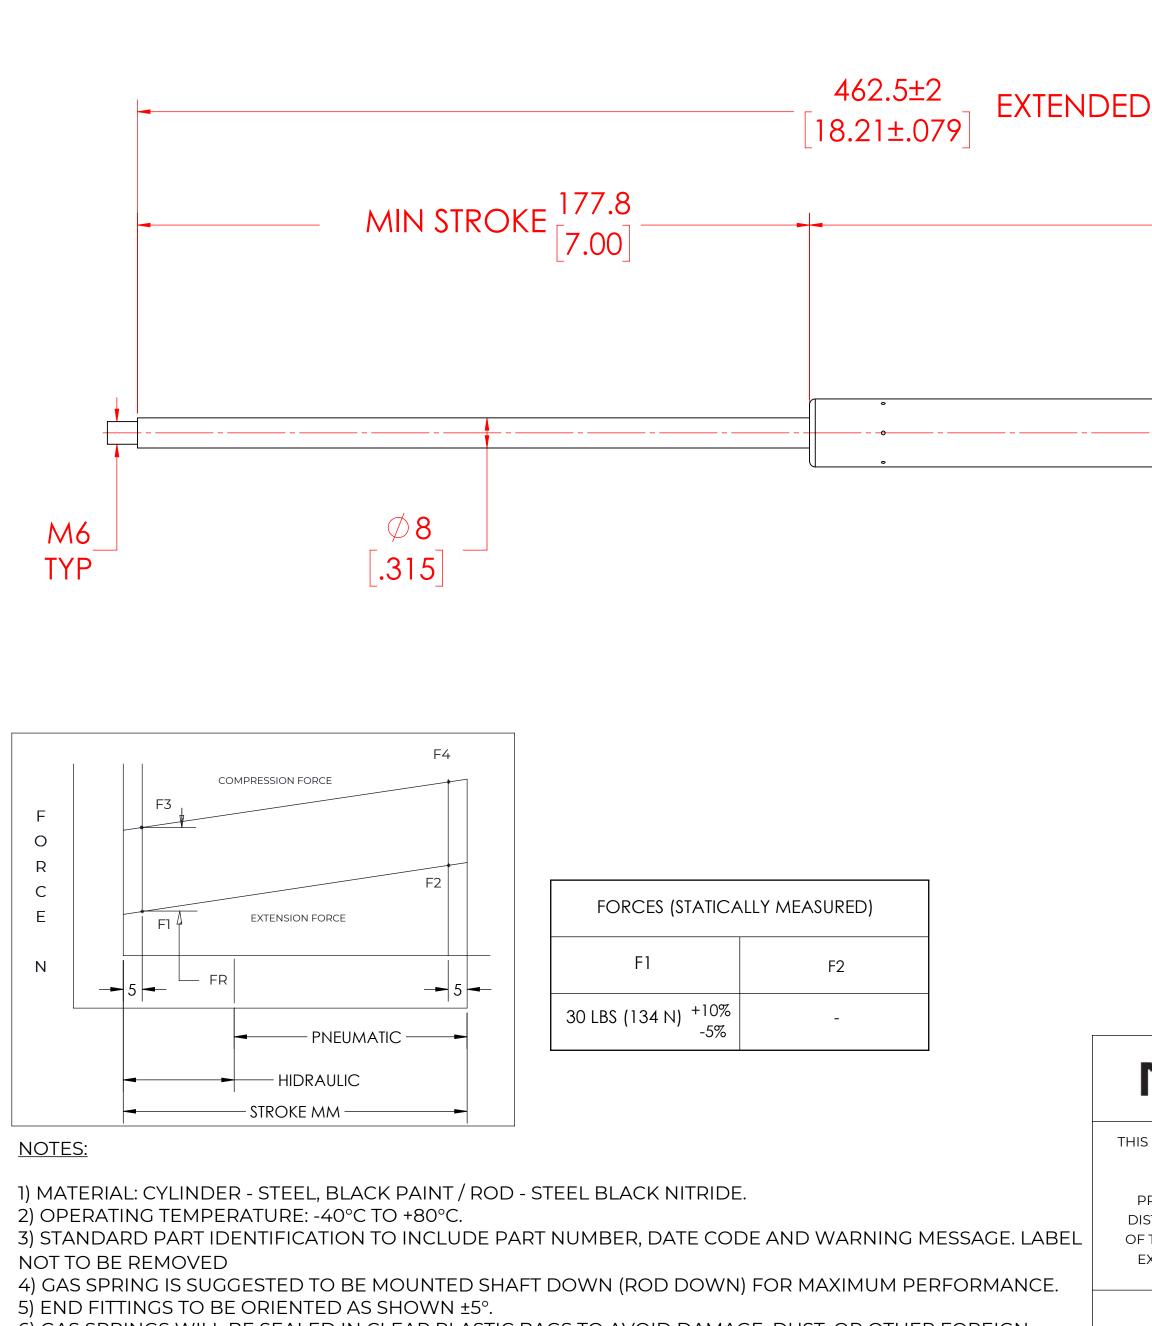

6) GAS SPRINGS WILL BE SEALED IN CLEAR PLASTIC BAGS TO AVOID DAMAGE, DUST, OR OTHER FOREIGN OBJECTS.

7) GAS SPRING TO BE ASSEMBLED WITH END FITTINGS COMPLETELY FASTENED.

8) GREASE TO BE INCLUDED INSIDE THE BALL SOCKET OF THE END FITTINGS