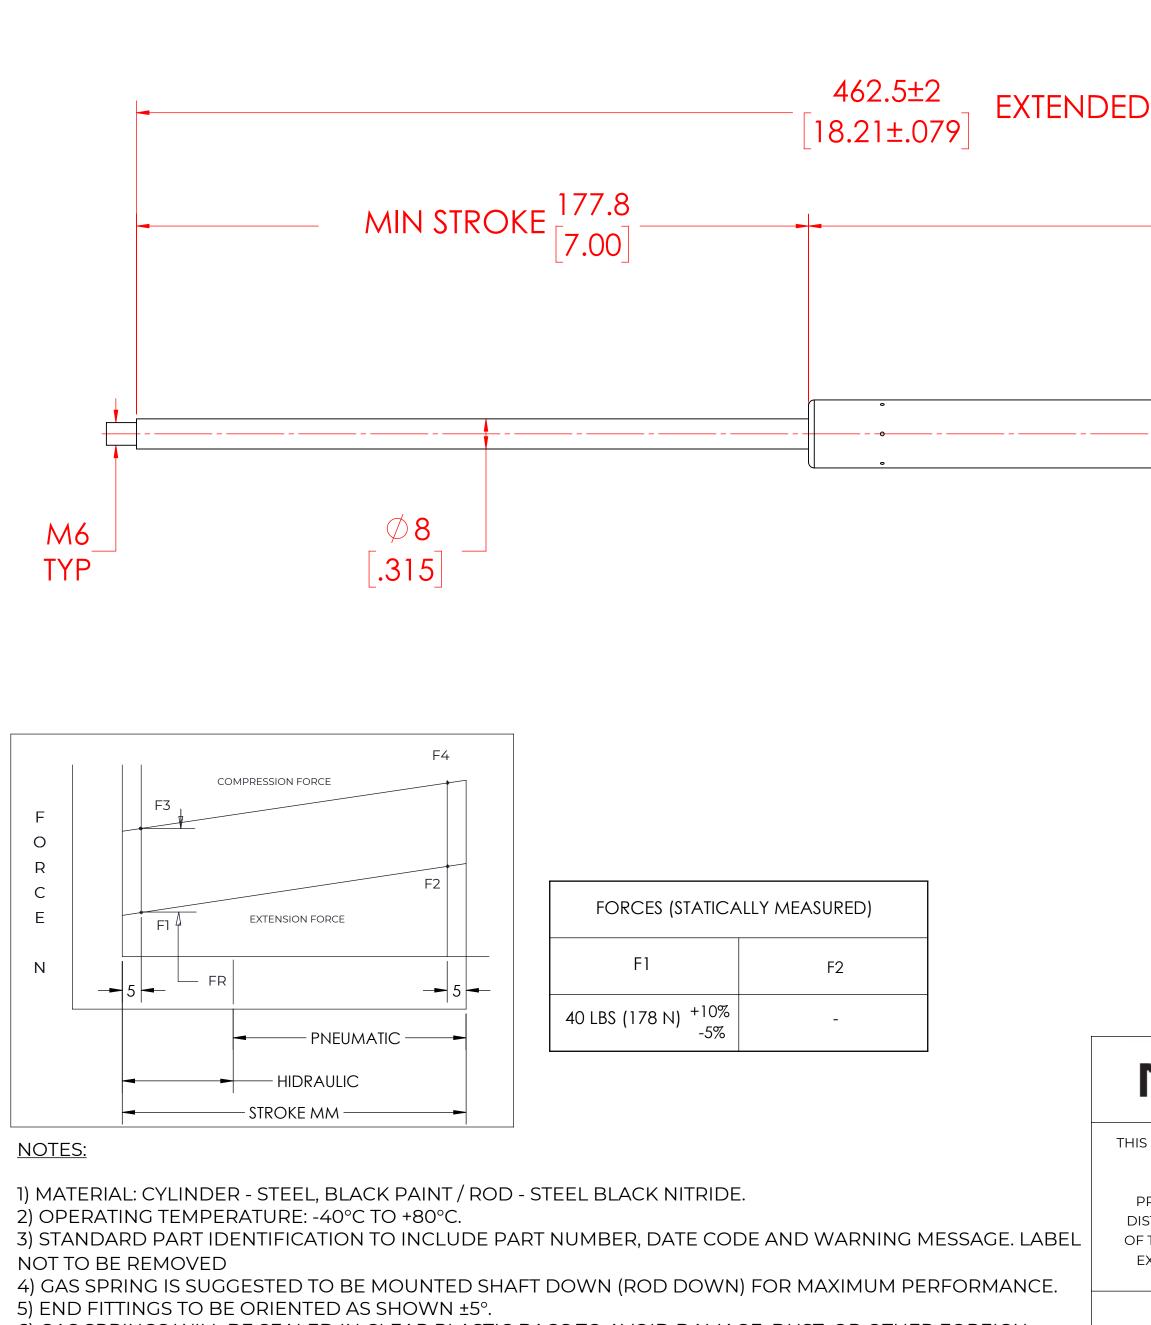

6) GAS SPRINGS WILL BE SEALED IN CLEAR PLASTIC BAGS TO AVOID DAMAGE, DUST, OR OTHER FOREIGN OBJECTS.

7) GAS SPRING TO BE ASSEMBLED WITH END FITTINGS COMPLETELY FASTENED.

8) GREASE TO BE INCLUDED INSIDE THE BALL SOCKET OF THE END FITTINGS