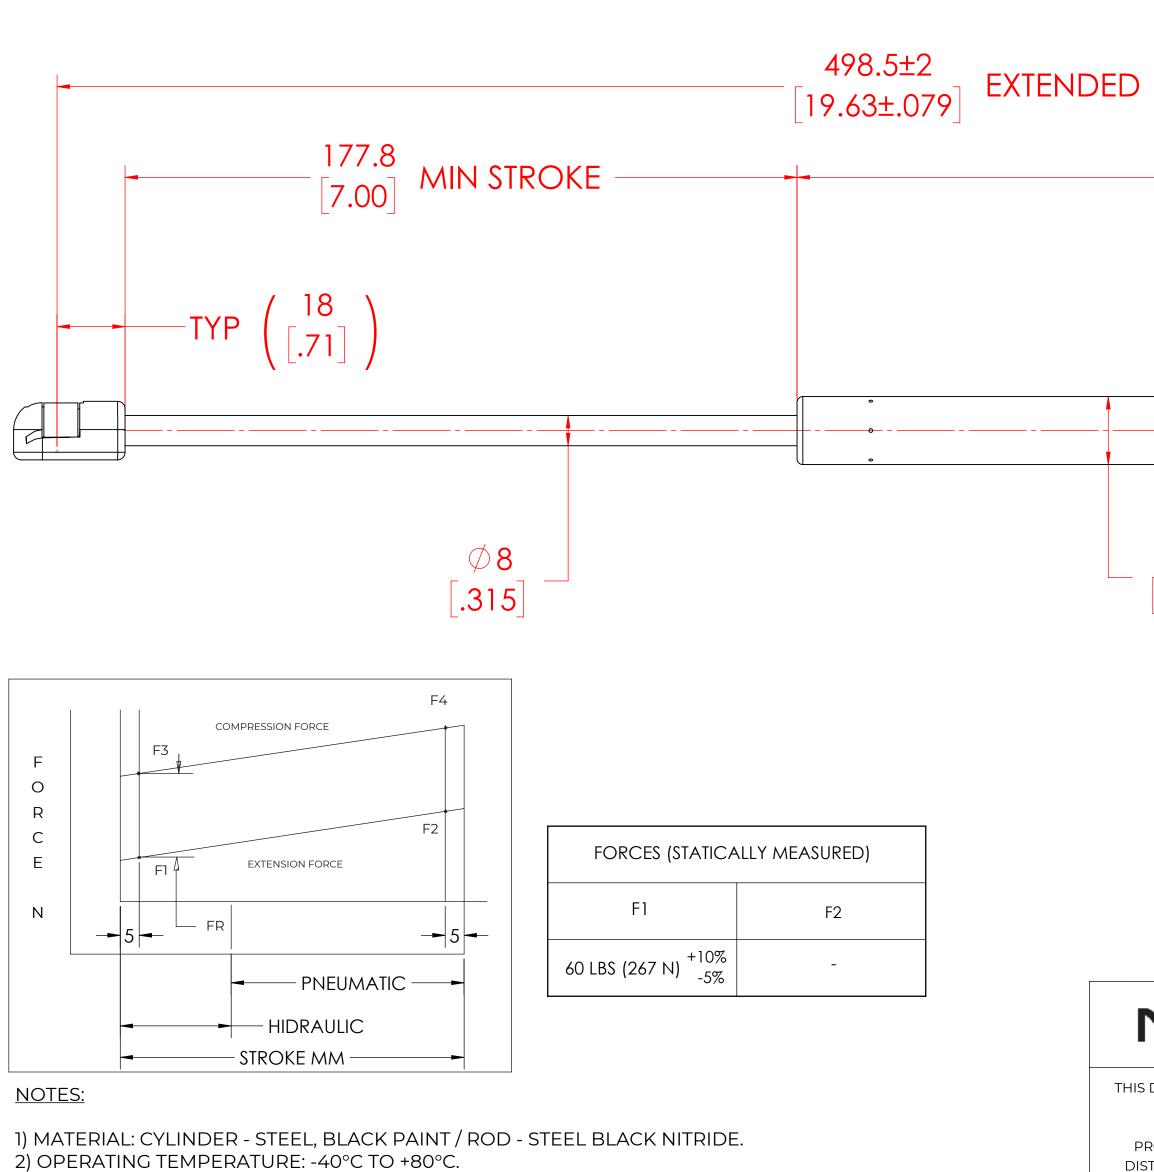

3) STANDARD PART IDENTIFICATION TO INCLUDE PART NUMBER, DATE CODE AND WARNING MESSAGE. LABEL NOT TO BE REMOVED

4) GAS SPRING IS SUGGESTED TO BE MOUNTED SHAFT DOWN (ROD DOWN) FOR MAXIMUM PERFORMANCE. 5) END FITTINGS TO BE ORIENTED AS SHOWN ±5°.

6) GAS SPRINGS WILL BE SEALED IN CLEAR PLASTIC BAGS TO AVOID DAMAGE, DUST, OR OTHER FOREIGN OBJECTS.

7) GAS SPRING TO BE ASSEMBLED WITH END FITTINGS COMPLETELY FASTENED.

8) GREASE TO BE INCLUDED INSIDE THE BALL SOCKET OF THE END FITTINGS

|                                                                                                                                         |                                                                                                                            |                                                                                                              | REVISION HIST                                                                                                                                                                                                                                                                                                                                                                                                                                                                                                                                                                                                                                                                             | ORY                                                      |                                        |
|-----------------------------------------------------------------------------------------------------------------------------------------|----------------------------------------------------------------------------------------------------------------------------|--------------------------------------------------------------------------------------------------------------|-------------------------------------------------------------------------------------------------------------------------------------------------------------------------------------------------------------------------------------------------------------------------------------------------------------------------------------------------------------------------------------------------------------------------------------------------------------------------------------------------------------------------------------------------------------------------------------------------------------------------------------------------------------------------------------------|----------------------------------------------------------|----------------------------------------|
|                                                                                                                                         | REV                                                                                                                        | DESCRIP                                                                                                      |                                                                                                                                                                                                                                                                                                                                                                                                                                                                                                                                                                                                                                                                                           | DATE                                                     | APPROVED                               |
| D ( 284.7<br>[11.21] Ø 18 [.71]                                                                                                         | ) MAX                                                                                                                      | TUBE                                                                                                         | P<br>1                                                                                                                                                                                                                                                                                                                                                                                                                                                                                                                                                                                                                                                                                    | C1<br>0 MM BALL                                          |                                        |
|                                                                                                                                         |                                                                                                                            |                                                                                                              | T                                                                                                                                                                                                                                                                                                                                                                                                                                                                                                                                                                                                                                                                                         | ΎΡ                                                       |                                        |
|                                                                                                                                         |                                                                                                                            |                                                                                                              | T                                                                                                                                                                                                                                                                                                                                                                                                                                                                                                                                                                                                                                                                                         | Ϋ́P                                                      | DATE                                   |
| NOR                                                                                                                                     | NON                                                                                                                        | JT<br>DRAW<br>CHECK                                                                                          | N                                                                                                                                                                                                                                                                                                                                                                                                                                                                                                                                                                                                                                                                                         |                                                          | DATE<br>01/18/2024                     |
| <b>NORI</b><br>HIS DOCUMENT AND ITS C                                                                                                   | CONTENTS ARE THE                                                                                                           | CHECK                                                                                                        | 'N<br>ED                                                                                                                                                                                                                                                                                                                                                                                                                                                                                                                                                                                                                                                                                  | NAME                                                     |                                        |
|                                                                                                                                         | CONTENTS ARE THE<br>DRMONT<br>DNTAINS CONFIDEN                                                                             | CHECK<br>PROPERTY PART N<br>ITIAL TITLE                                                                      | 'N<br>ED<br>Io. NSC                                                                                                                                                                                                                                                                                                                                                                                                                                                                                                                                                                                                                                                                       | NAME<br>MABR                                             | 01/18/2024<br>REV                      |
| NORI<br>HIS DOCUMENT AND ITS O<br>OF NO<br>THIS DOCUMENT CO<br>PROPRIETARY INFORMA<br>DISTRIBUTION, UTILISATIO                          | CONTENTS ARE THE<br>DRMONT<br>DNTAINS CONFIDEN<br>TION. THE REPROE<br>DN OR THE COMMUNY PART THEREOF                       | CHECK<br>PROPERTY PART N<br>NTIAL TITLE<br>DUCTION,<br>UNICATION T<br>WITHOUT<br>RBIDDEN.                    | N<br>ED<br>OLERANCES                                                                                                                                                                                                                                                                                                                                                                                                                                                                                                                                                                                                                                                                      | NAME<br>MABR<br>51963M60PC1                              | 01/18/2024<br>REV<br>-<br>-<br>SCALE   |
| NORI<br>HIS DOCUMENT AND ITS C<br>OF NO<br>THIS DOCUMENT CC<br>PROPRIETARY INFORMA<br>DISTRIBUTION, UTILISATIC<br>OF THIS DOCUMENT OR A | CONTENTS ARE THE<br>DRMONT<br>INTAINS CONFIDEN<br>TION. THE REPROE<br>ON OR THE COMMUNY PART THEREOF                       | CHECK<br>PROPERTY PART N<br>NTIAL TITLE<br>DUCTION,<br>INICATION T<br>WITHOUT<br>RBIDDEN.<br>X.X             | N         ED         Io.       NSC         OLERANCES         (1)         (2)         (2)         (2)         (2)         (3)         (4)         (5)         (1)         (2)         (2)         (3)         (4)         (5)         (5)         (6)         (7)         (7)         (8)         (9)         (10)         (10)         (10)         (10)         (10)         (10)         (10)         (10)         (10)         (10)         (10)         (10)         (10)         (10)         (10)         (10)         (10)         (10)         (10)         (10)         (10)         (10)         (10)         (10)         (10)         (10)         (10)         (10)          | NAME<br>MABR<br>C1963M60PC1<br>CAS SPRING<br>THIRD ANGLE | 01/18/2024<br>REV<br>-                 |
| NORICALL<br>REMOVE ALL                                                                                                                  | CONTENTS ARE THE<br>DRMONT<br>INTAINS CONFIDEN<br>TION. THE REPROE<br>ON OR THE COMMUNY PART THEREOF<br>ON IS STRICTLY FOR | CHECK<br>PROPERTY PART N<br>NTIAL TITLE<br>DUCTION,<br>NICATION T<br>WITHOUT<br>BIDDEN. X.X<br>ONS ARE X.X   | N<br>ED<br>0. NSC<br>OLERANCES<br>(<br>± 0.060<br>X ± 0.030                                                                                                                                                                                                                                                                                                                                                                                                                                                                                                                                                                                                                               | NAME<br>MABR<br>C1963M60PC1<br>CAS SPRING<br>THIRD ANGLE | 01/18/2024<br>REV<br>-<br>-<br>SCALE   |
| NORICAL STATES AUTHORISATIC                                                                                                             | CONTENTS ARE THE<br>DRMONT<br>INTAINS CONFIDEN<br>TION. THE REPROE<br>ON OR THE COMMUNY PART THEREOF                       | CHECK<br>PROPERTY PART N<br>NTIAL TITLE<br>DUCTION,<br>INICATION T<br>WITHOUT<br>BIDDEN. X.X<br>ONS ARE X.XX | 'N         ED         Io.       NSC         OLERANCES         (1)         (2)         (2)         (2)         (3)         (4)         (5)         (6)         (7)         (7)         (8)         (9)         (10)         (11)         (12)         (12)         (12)         (12)         (12)         (12)         (12)         (12)         (12)         (12)         (12)         (12)         (12)         (12)         (12)         (12)         (12)         (12)         (12)         (12)         (12)         (12)         (12)         (12)         (12)         (12)         (12)         (12)         (12)         (12)         (12)         (12)         (12)         (12) | NAME<br>MABR<br>C1963M60PC1<br>CAS SPRING<br>THIRD ANGLE | 01/18/2024<br>REV<br>-<br>SCALE<br>]:] |