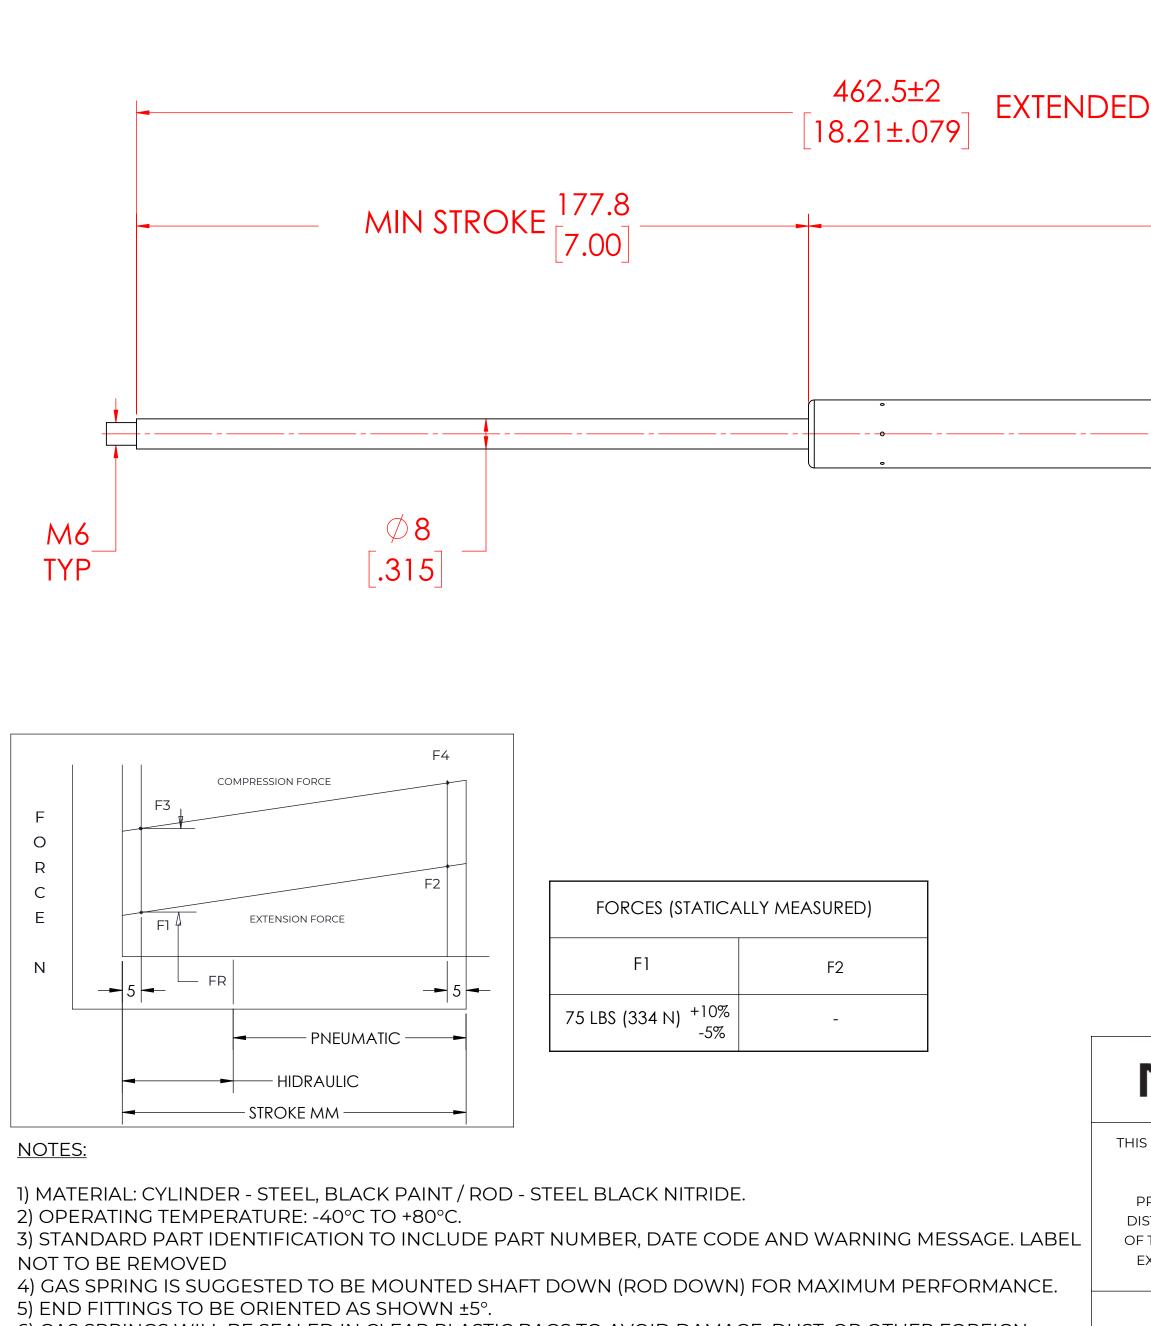

6) GAS SPRINGS WILL BE SEALED IN CLEAR PLASTIC BAGS TO AVOID DAMAGE, DUST, OR OTHER FOREIGN OBJECTS.

7) GAS SPRING TO BE ASSEMBLED WITH END FITTINGS COMPLETELY FASTENED.

8) GREASE TO BE INCLUDED INSIDE THE BALL SOCKET OF THE END FITTINGS