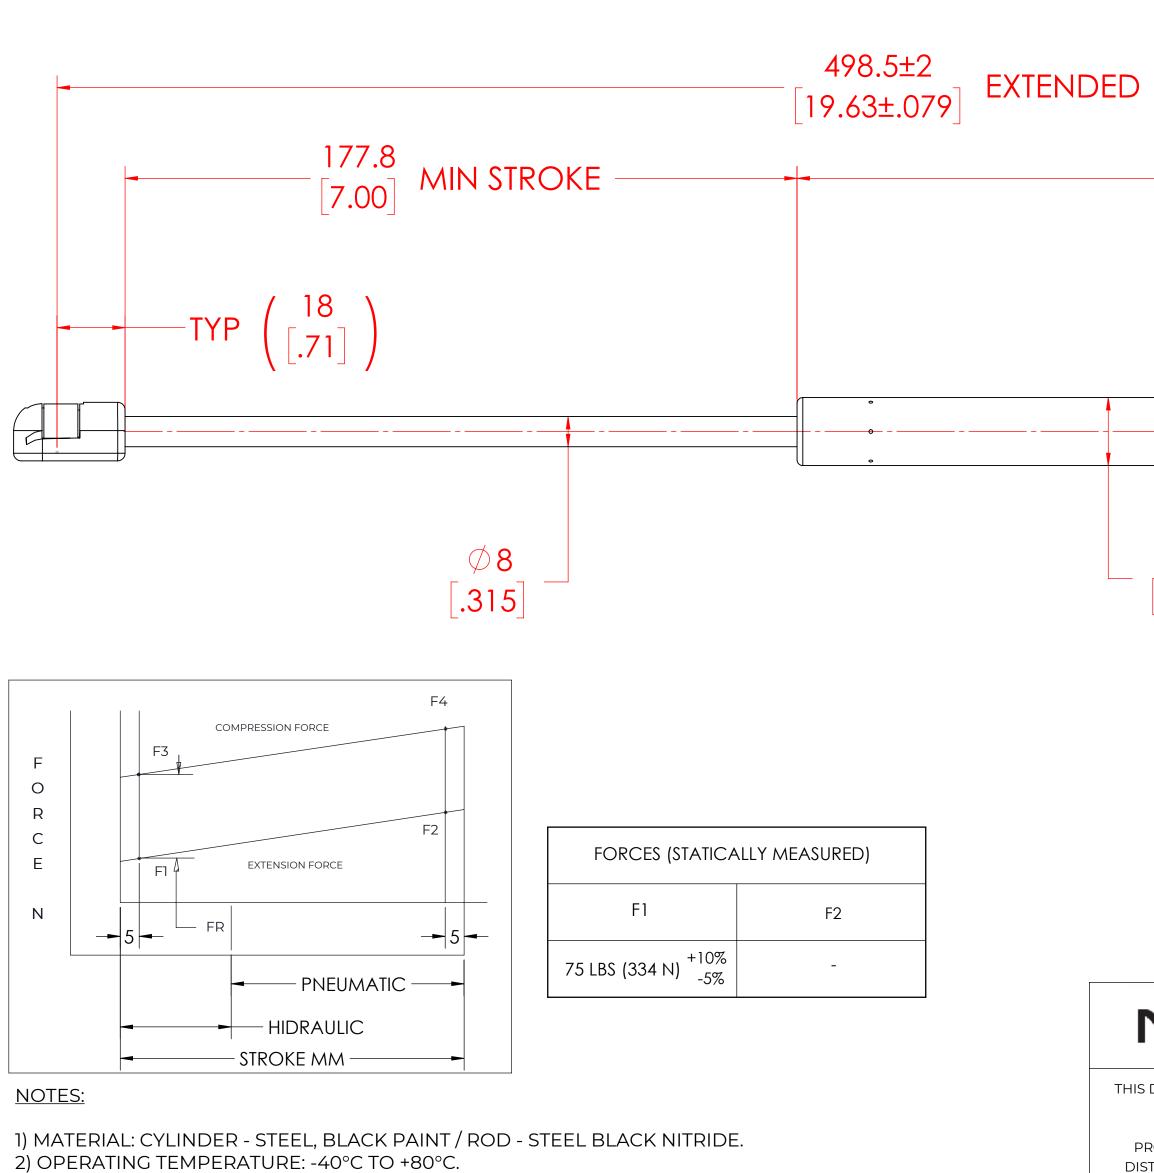

3) STANDARD PART IDENTIFICATION TO INCLUDE PART NUMBER, DATE CODE AND WARNING MESSAGE. LABEL NOT TO BE REMOVED

4) GAS SPRING IS SUGGESTED TO BE MOUNTED SHAFT DOWN (ROD DOWN) FOR MAXIMUM PERFORMANCE. 5) END FITTINGS TO BE ORIENTED AS SHOWN ±5°.

6) GAS SPRINGS WILL BE SEALED IN CLEAR PLASTIC BAGS TO AVOID DAMAGE, DUST, OR OTHER FOREIGN OBJECTS.

7) GAS SPRING TO BE ASSEMBLED WITH END FITTINGS COMPLETELY FASTENED.

8) GREASE TO BE INCLUDED INSIDE THE BALL SOCKET OF THE END FITTINGS

|                                                                                                                                                                                                        |                                                                                                                                                                                              | REVI                                                 | REVISION HISTORY                        |                                                              |                                               |
|--------------------------------------------------------------------------------------------------------------------------------------------------------------------------------------------------------|----------------------------------------------------------------------------------------------------------------------------------------------------------------------------------------------|------------------------------------------------------|-----------------------------------------|--------------------------------------------------------------|-----------------------------------------------|
|                                                                                                                                                                                                        | REV                                                                                                                                                                                          | DESCRIPTION                                          | l                                       | DATE                                                         | APPROVED                                      |
| D<br>                                                                                                                                                                                                  |                                                                                                                                                                                              |                                                      |                                         |                                                              |                                               |
|                                                                                                                                                                                                        |                                                                                                                                                                                              |                                                      | ΤΥ                                      |                                                              |                                               |
| NOR                                                                                                                                                                                                    | NONT                                                                                                                                                                                         | DRAWN<br>CHECKED                                     | TY                                      |                                                              | DATE<br>01/18/2024                            |
| NORI                                                                                                                                                                                                   | <b>MONT</b><br>ONTENTS ARE THE PROPERTY                                                                                                                                                      | DRAWN<br>CHECKED<br>PART No.                         |                                         | NAME                                                         | 01/18/2024<br>REV                             |
| NORN<br>THIS DOCUMENT AND ITS C<br>OF NO<br>THIS DOCUMENT CO                                                                                                                                           | ONTENTS ARE THE PROPERTY<br>DRMONT<br>NTAINS CONFIDENTIAL                                                                                                                                    | CHECKED                                              | NSC                                     | ́Р<br>NAME<br>MABR                                           | 01/18/2024                                    |
| NORN<br>THIS DOCUMENT AND ITS C<br>OF NO<br>THIS DOCUMENT CO<br>PROPRIETARY INFORMAT<br>DISTRIBUTION, UTILISATIO<br>OF THIS DOCUMENT OR AN                                                             | ONTENTS ARE THE PROPERTY<br>DRMONT                                                                                                                                                           | CHECKED<br>PART No.<br>TITLE<br>TOLER                | NSC<br>G<br>RANCES                      | P<br>NAME<br>MABR<br>51963M75PC1                             | 01/18/2024<br>REV<br>-<br>SCALE               |
| NORN<br>THIS DOCUMENT AND ITS C<br>OF NO<br>THIS DOCUMENT CO<br>PROPRIETARY INFORMAT<br>DISTRIBUTION, UTILISATIO<br>OF THIS DOCUMENT OR AN                                                             | ONTENTS ARE THE PROPERTY<br>DRMONT<br>NTAINS CONFIDENTIAL<br>TION. THE REPRODUCTION,<br>N OR THE COMMUNICATION<br>NY PART THEREOF, WITHOUT<br>N IS STRICTLY FORBIDDEN.                       | CHECKED<br>PART No.<br>TITLE                         | NSC                                     | P<br>NAME<br>MABR<br>31963M75PC1<br>AS SPRING<br>THIRD ANGLE | 01/18/2024<br>REV<br>-                        |
| NORN<br>THIS DOCUMENT AND ITS C<br>OF NO<br>THIS DOCUMENT CO<br>PROPRIETARY INFORMAT<br>DISTRIBUTION, UTILISATIO<br>OF THIS DOCUMENT OR AN                                                             | ONTENTS ARE THE PROPERTY<br>DRMONT<br>NTAINS CONFIDENTIAL<br>TION. THE REPRODUCTION,<br>N OR THE COMMUNICATION<br>NY PART THEREOF, WITHOUT<br>N IS STRICTLY FORBIDDEN.<br>ALL DIMENSIONS ARE | CHECKED<br>PART No.<br>TITLE<br>TOLER                | NSC<br>G<br>ANCES<br>± 0.060            | P<br>NAME<br>MABR<br>31963M75PC1<br>AS SPRING<br>THIRD ANGLE | 01/18/2024<br>REV<br>-<br>SCALE               |
| NORN<br>THIS DOCUMENT AND ITS C<br>OF NO<br>THIS DOCUMENT AND ITS C<br>OF NO<br>THIS DOCUMENT CO<br>PROPRIETARY INFORMAT<br>DISTRIBUTION, UTILISATIO<br>OF THIS DOCUMENT OR AN<br>EXPRESS AUTHORISATIO | ONTENTS ARE THE PROPERTY<br>DRMONT<br>NTAINS CONFIDENTIAL<br>TION. THE REPRODUCTION,<br>N OR THE COMMUNICATION<br>NY PART THEREOF, WITHOUT<br>N IS STRICTLY FORBIDDEN.                       | CHECKED<br>PART No.<br>TITLE<br>TOLER<br>X.X<br>X.XX | NSC<br>G<br>ANCES<br>± 0.060<br>± 0.030 | P<br>NAME<br>MABR<br>31963M75PC1<br>AS SPRING<br>THIRD ANGLE | 01/18/2024<br>REV<br>-<br>SCALE<br><b>]:]</b> |