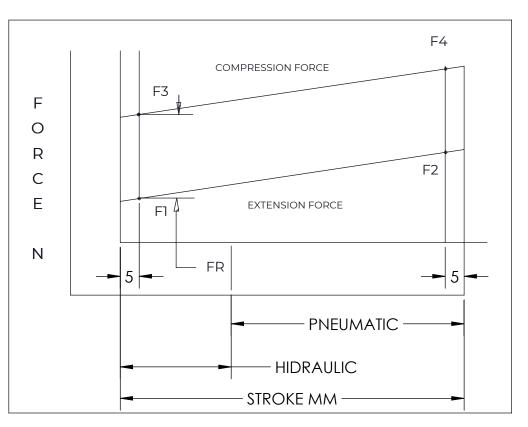

| FORCES (STATICALLY MEASURED) |    |  |  |  |  |
|------------------------------|----|--|--|--|--|
| F1                           | F2 |  |  |  |  |
| 150 LBS (667 N) +7%<br>-5%   | -  |  |  |  |  |