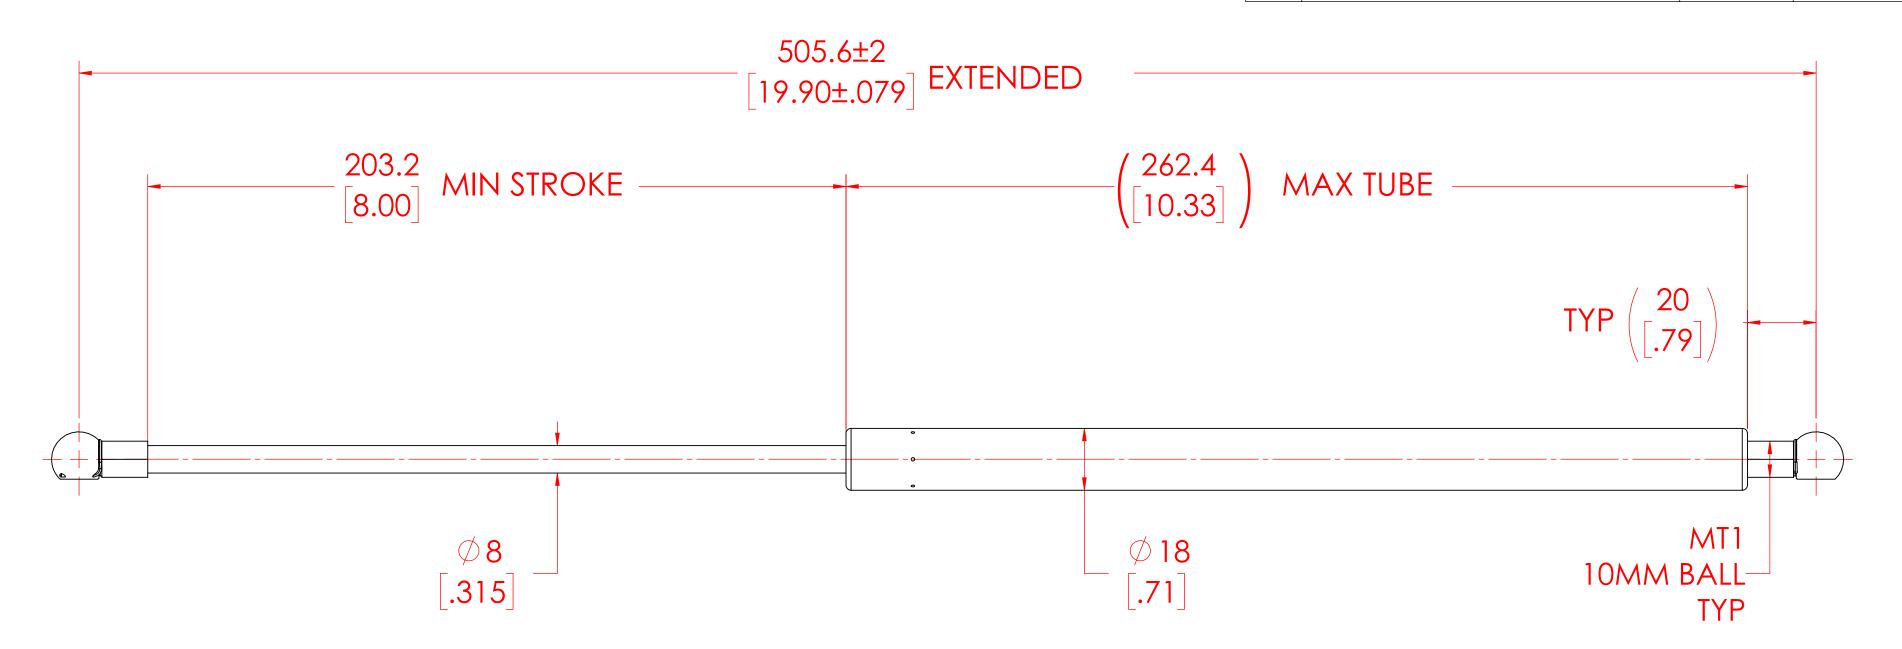

## NOTES:

- 1) MATERIAL: CYLINDER STEEL, BLACK PAINT / ROD STEEL BLACK NITRIDE.
- 2) OPERATING TEMPERATURE: -40°C TO +80°C.
- 3) STANDARD PART IDENTIFICATION TO INCLUDE PART NUMBER, DATE CODE AND WARNING MESSAGE. LABEL NOT TO BE REMOVED
- 4) GAS SPRING IS SUGGESTED TO BE MOUNTED SHAFT DOWN (ROD DOWN) FOR MAXIMUM PERFORMANCE.
- 5) END FITTINGS TO BE ORIENTED AS SHOWN ±5°.
- 6) GAS SPRINGS WILL BE SEALED IN CLEAR PLASTIC BAGS TO AVOID DAMAGE, DUST, OR OTHER FOREIGN OBJECTS.
- 7) GAS SPRING TO BE ASSEMBLED WITH END FITTINGS COMPLETELY FASTENED.
- 8) GREASE TO BE INCLUDED INSIDE THE BALL SOCKET OF THE END FITTINGS

| NORMONT                                                                                                                                                                                                                                                                             |                               |            | NAME           |              | DATE       |
|-------------------------------------------------------------------------------------------------------------------------------------------------------------------------------------------------------------------------------------------------------------------------------------|-------------------------------|------------|----------------|--------------|------------|
|                                                                                                                                                                                                                                                                                     |                               | DRAWN      | MABR           |              | 01/18/2024 |
|                                                                                                                                                                                                                                                                                     |                               | CHECKED    |                |              |            |
| THIS DOCUMENT AND ITS CONTENTS ARE THE PROPERTY OF NORMONT THIS DOCUMENT CONTAINS CONFIDENTIAL PROPRIETARY INFORMATION. THE REPRODUCTION, DISTRIBUTION, UTILISATION OR THE COMMUNICATION OF THIS DOCUMENT OR ANY PART THEREOF, WITHOUT EXPRESS AUTHORISATION IS STRICTLY FORBIDDEN. |                               | PART No.   | NSG1975M150MT1 |              | REV<br>-   |
|                                                                                                                                                                                                                                                                                     |                               | TITLE      | TLE GAS SPRING |              |            |
|                                                                                                                                                                                                                                                                                     |                               | TOLERANCES |                | THIRD ANGLE  | SCALE      |
|                                                                                                                                                                                                                                                                                     |                               | X.X        | ± 0.060        | PROJECTION   | 1:1.1      |
| REMOVE ALL<br>BURRS AND BREAK<br>ALL SHARP<br>EDGES                                                                                                                                                                                                                                 | ALL DIMENSIONS ARE            | X.XX       | ± 0.030        |              | 1.1.1      |
|                                                                                                                                                                                                                                                                                     | DUAL                          | X.XXX      | ± 0.010        |              | SIZE       |
|                                                                                                                                                                                                                                                                                     | UNLESS OTHERWISE<br>SPECIFIED | ANGLES     | ± 1°           |              |            |
|                                                                                                                                                                                                                                                                                     | SPECIFIED                     | HOLES      | ± 0.005        | SHEET 1 OF 1 |            |