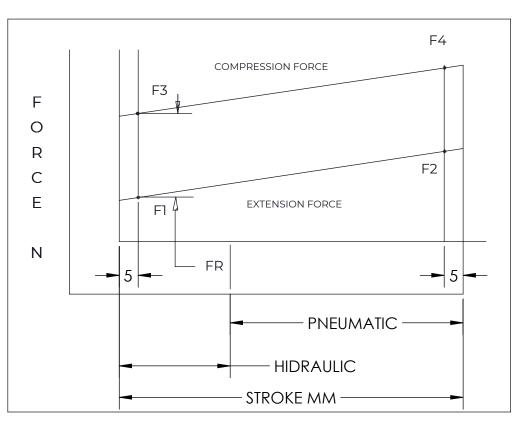

| FORCES (STATICALLY MEASURED) |    |  |  |  |  |
|------------------------------|----|--|--|--|--|
| F1                           | F2 |  |  |  |  |
| 30 LBS (133 N) +10% -5%      | -  |  |  |  |  |