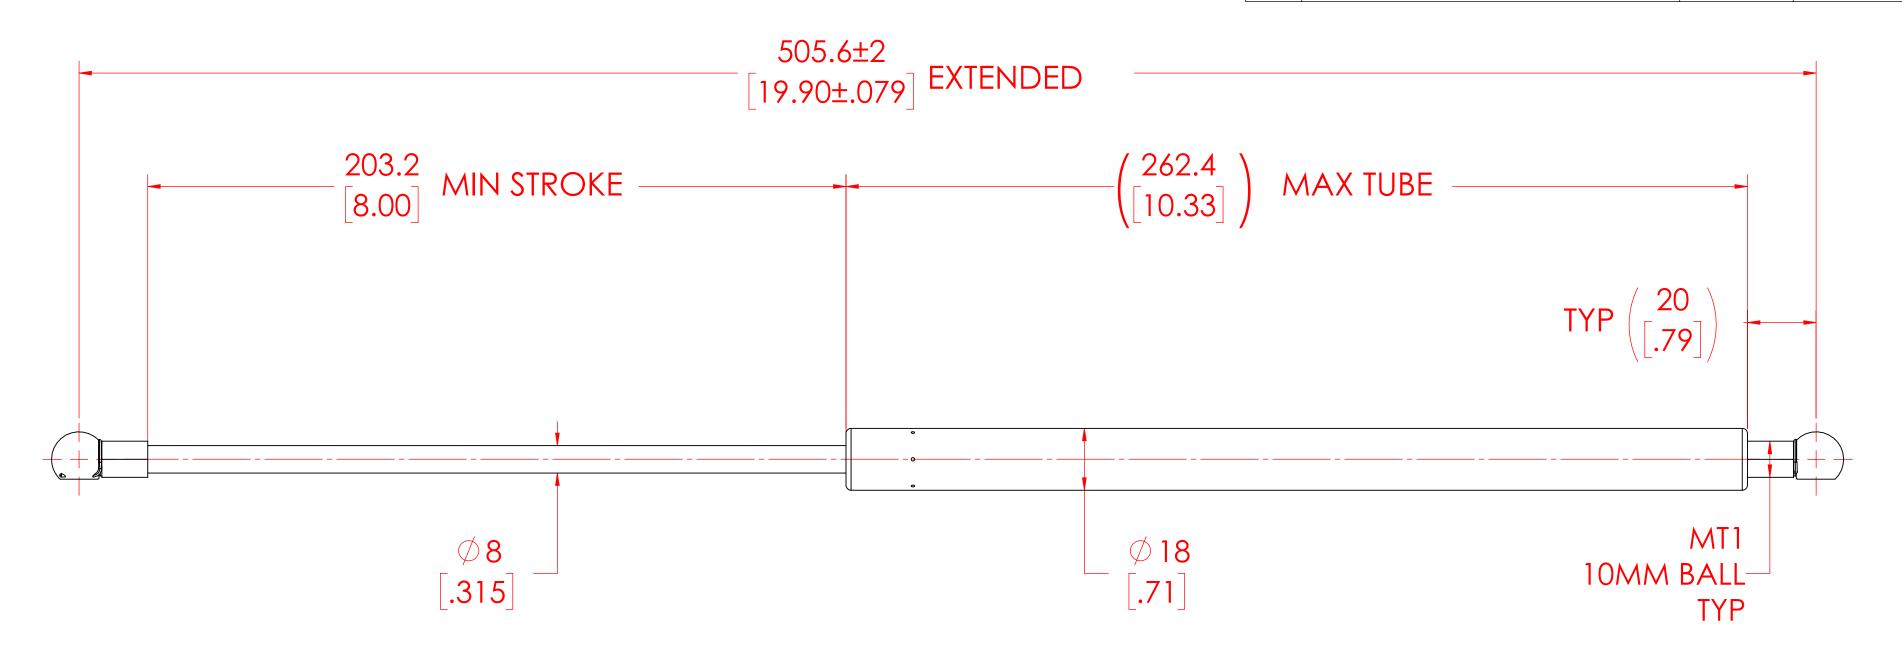

## NOTES:

- 1) MATERIAL: CYLINDER STEEL, BLACK PAINT / ROD STEEL BLACK NITRIDE.
- 2) OPERATING TEMPERATURE: -40°C TO +80°C.
- 3) STANDARD PART IDENTIFICATION TO INCLUDE PART NUMBER, DATE CODE AND WARNING MESSAGE. LABEL NOT TO BE REMOVED
- 4) GAS SPRING IS SUGGESTED TO BE MOUNTED SHAFT DOWN (ROD DOWN) FOR MAXIMUM PERFORMANCE.
- 5) END FITTINGS TO BE ORIENTED AS SHOWN ±5°.
- 6) GAS SPRINGS WILL BE SEALED IN CLEAR PLASTIC BAGS TO AVOID DAMAGE, DUST, OR OTHER FOREIGN OBJECTS.
- 7) GAS SPRING TO BE ASSEMBLED WITH END FITTINGS COMPLETELY FASTENED.
- 8) GREASE TO BE INCLUDED INSIDE THE BALL SOCKET OF THE END FITTINGS