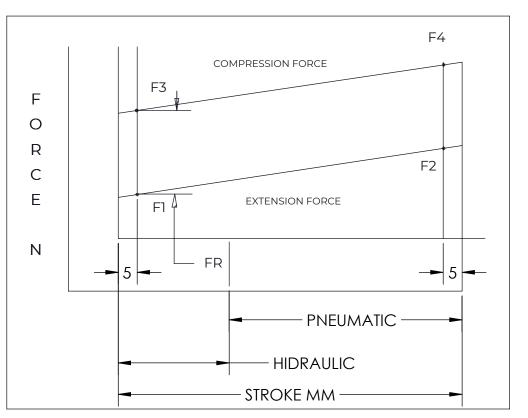

| FORCES (STATICALLY MEASURED) |    |  |  |  |  |
|------------------------------|----|--|--|--|--|
| F1                           | F2 |  |  |  |  |
| 60 LBS (267 N) +10%<br>-5%   | -  |  |  |  |  |