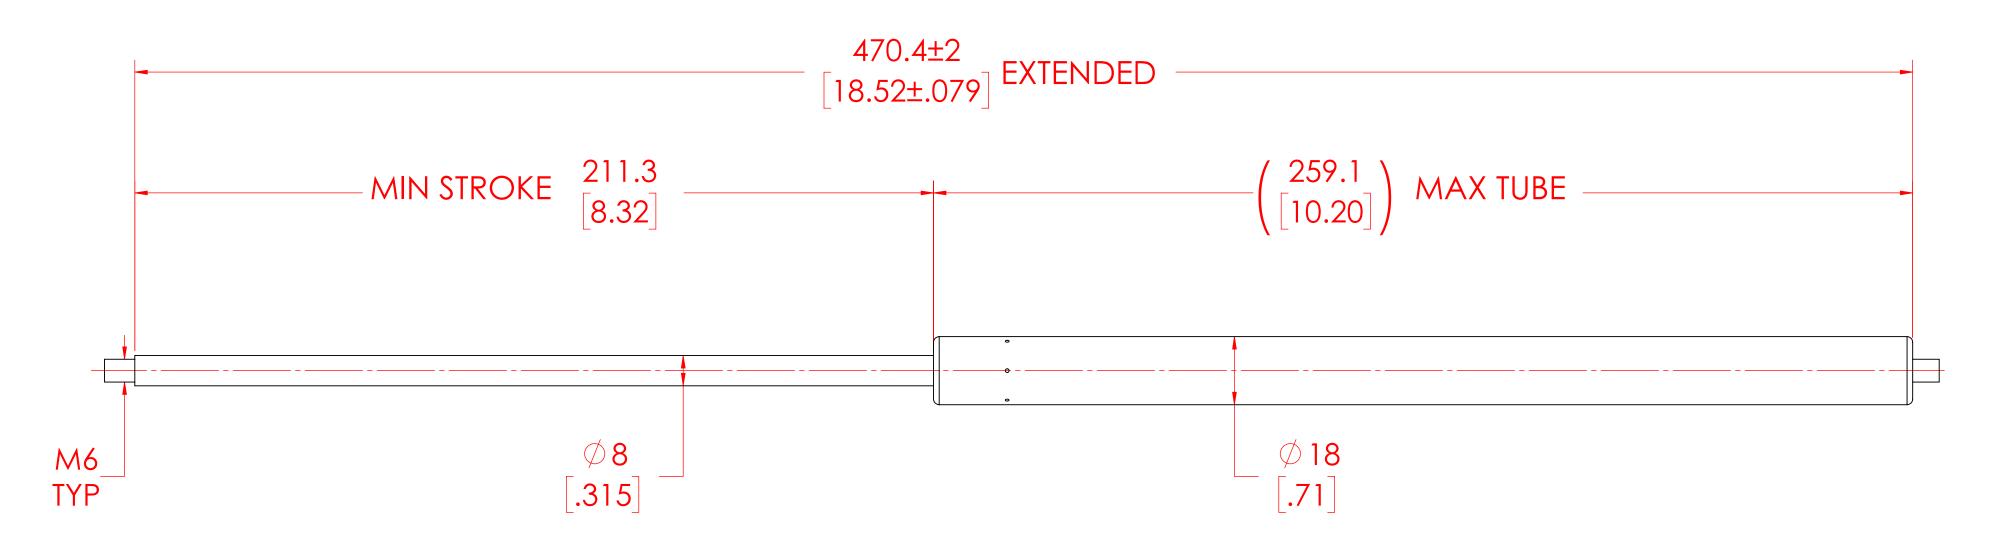

## NOTES:

- 1) MATERIAL: CYLINDER STEEL, BLACK PAINT / ROD STEEL BLACK NITRIDE.
- 2) OPERATING TEMPERATURE: -40°C TO +80°C.
- 3) STANDARD PART IDENTIFICATION TO INCLUDE PART NUMBER, DATE CODE AND WARNING MESSAGE. LABEL NOT TO BE REMOVED
- 4) GAS SPRING IS SUGGESTED TO BE MOUNTED SHAFT DOWN (ROD DOWN) FOR MAXIMUM PERFORMANCE.
- 5) END FITTINGS TO BE ORIENTED AS SHOWN ±5°.
- 6) GAS SPRINGS WILL BE SEALED IN CLEAR PLASTIC BAGS TO AVOID DAMAGE, DUST, OR OTHER FOREIGN OBJECTS.
- 7) GAS SPRING TO BE ASSEMBLED WITH END FITTINGS COMPLETELY FASTENED.
- 8) GREASE TO BE INCLUDED INSIDE THE BALL SOCKET OF THE END FITTINGS