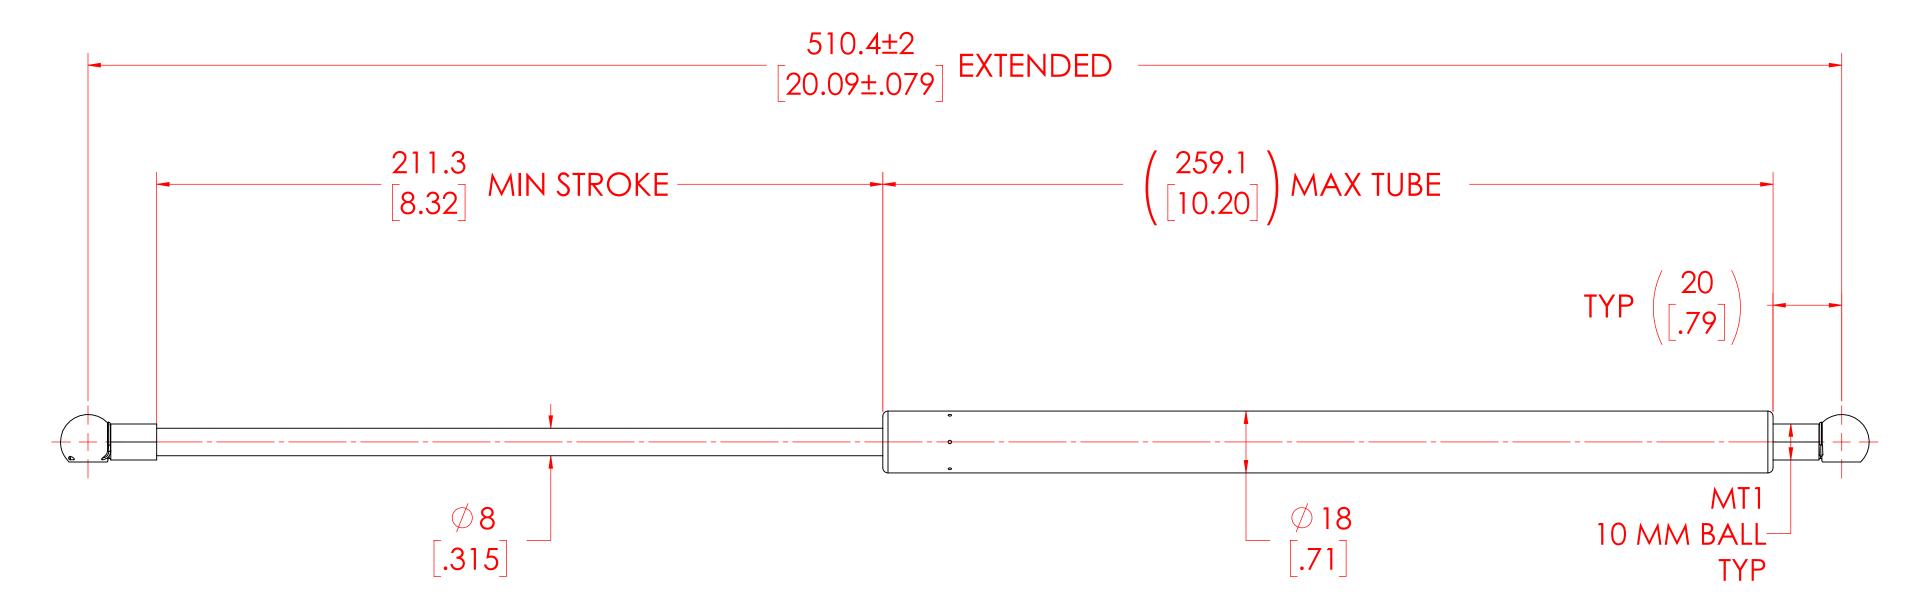

## NOTES:

- 1) MATERIAL: CYLINDER STEEL, BLACK PAINT / ROD STEEL BLACK NITRIDE.
- 2) OPERATING TEMPERATURE: -40°C TO +80°C.
- 3) STANDARD PART IDENTIFICATION TO INCLUDE PART NUMBER, DATE CODE AND WARNING MESSAGE. LABEL NOT TO BE REMOVED
- 4) GAS SPRING IS SUGGESTED TO BE MOUNTED SHAFT DOWN (ROD DOWN) FOR MAXIMUM PERFORMANCE.
- 5) END FITTINGS TO BE ORIENTED AS SHOWN ±5°.
- 6) GAS SPRINGS WILL BE SEALED IN CLEAR PLASTIC BAGS TO AVOID DAMAGE, DUST, OR OTHER FOREIGN OBJECTS.
- 7) GAS SPRING TO BE ASSEMBLED WITH END FITTINGS COMPLETELY FASTENED.
- 8) GREASE TO BE INCLUDED INSIDE THE BALL SOCKET OF THE END FITTINGS