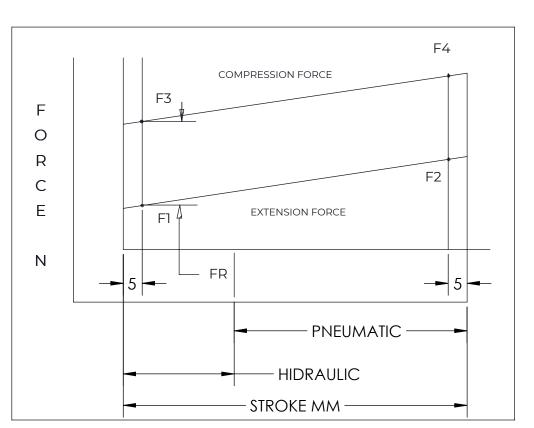

| FORCES (STATICALLY MEASURED) |    |  |  |  |
|------------------------------|----|--|--|--|
| F1                           | F2 |  |  |  |
| 60 LBS (267 N) +10%<br>-5%   | -  |  |  |  |