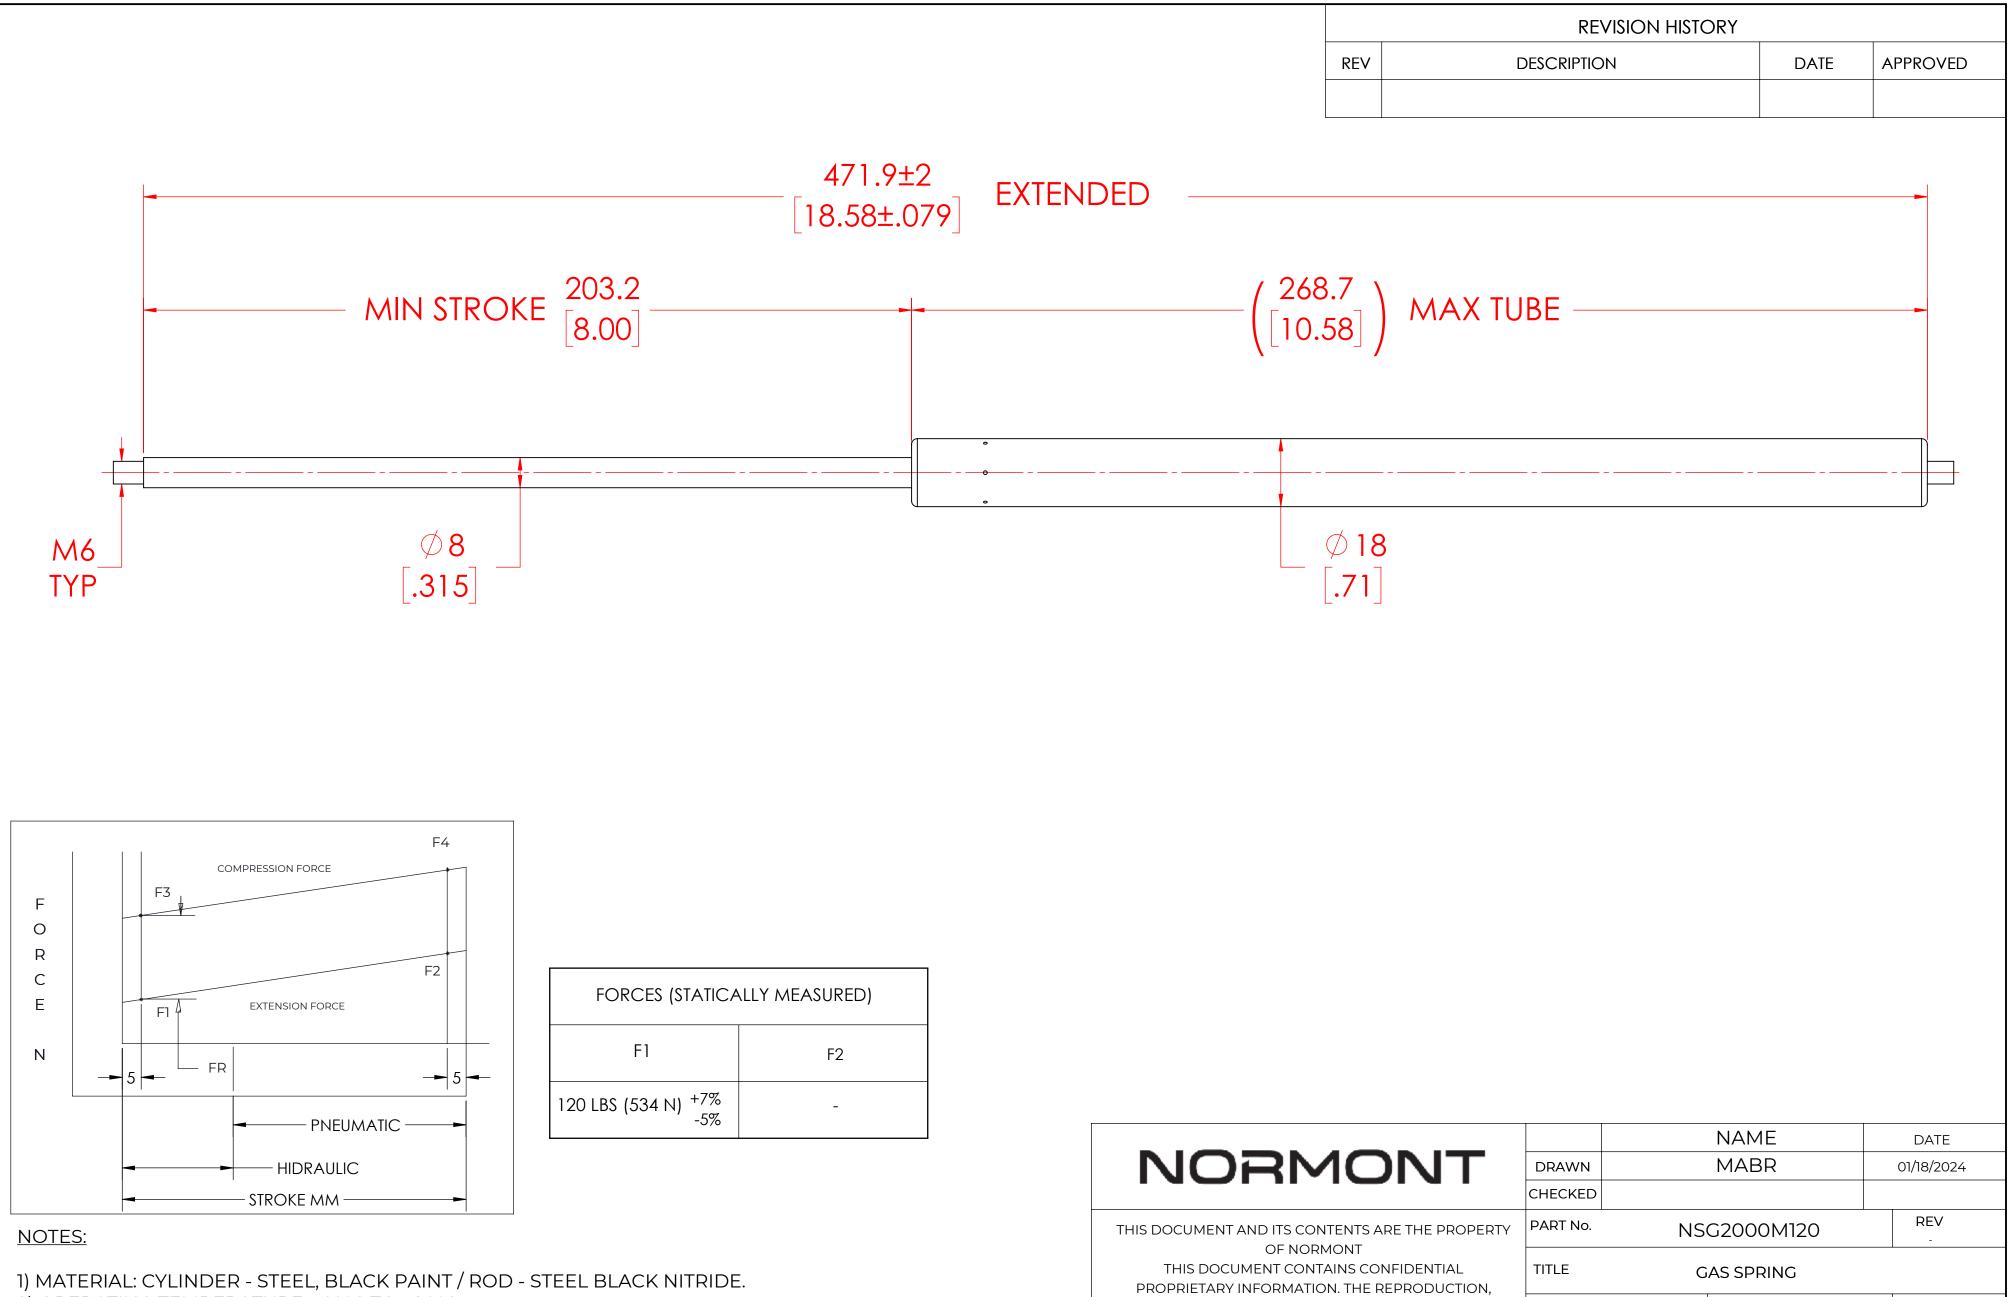

2) OPERATING TEMPERATURE: -40°C TO +80°C.

3) STANDARD PART IDENTIFICATION TO INCLUDE PART NUMBER, DATE CODE AND WARNING MESSAGE. LABEL NOT TO BE REMOVED

4) GAS SPRING IS SUGGESTED TO BE MOUNTED SHAFT DOWN (ROD DOWN) FOR MAXIMUM PERFORMANCE. 5) END FITTINGS TO BE ORIENTED AS SHOWN ±5°.

6) GAS SPRINGS WILL BE SEALED IN CLEAR PLASTIC BAGS TO AVOID DAMAGE, DUST, OR OTHER FOREIGN OBJECTS.

7) GAS SPRING TO BE ASSEMBLED WITH END FITTINGS COMPLETELY FASTENED.

8) GREASE TO BE INCLUDED INSIDE THE BALL SOCKET OF THE END FITTINGS

| NORMONT                                                                                                                                            |                               |            | NAME        |              | DATE       |
|----------------------------------------------------------------------------------------------------------------------------------------------------|-------------------------------|------------|-------------|--------------|------------|
|                                                                                                                                                    |                               | DRAWN      | MABR        |              | 01/18/2024 |
|                                                                                                                                                    |                               | CHECKED    |             |              |            |
| THIS DOCUMENT AND ITS CONTENTS ARE THE PROPERTY<br>OF NORMONT<br>THIS DOCUMENT CONTAINS CONFIDENTIAL<br>PROPRIETARY INFORMATION. THE REPRODUCTION, |                               | PART No.   | NSG2000M120 |              | REV<br>-   |
|                                                                                                                                                    |                               | TITLE      | GAS SPRING  |              |            |
| DISTRIBUTION, UTILISATION OR THE COMMUNICATION<br>OF THIS DOCUMENT OR ANY PART THEREOF, WITHOUT                                                    |                               | TOLERANCES |             | THIRD ANGLE  | SCALE      |
| EXPRESS AUTHORISATION IS STRICTLY FORBIDDEN.                                                                                                       |                               | X.X        | ± 0.060     | PROJECTION   | וינ        |
| REMOVE ALL<br>BURRS AND BREAK<br>ALL SHARP<br>EDGES                                                                                                | ALL DIMENSIONS ARE            | X.XX       | ± 0.030     |              | 1.1        |
|                                                                                                                                                    | DUAL                          | X.XXX      | ± 0.010     |              | SIZE       |
|                                                                                                                                                    | UNLESS OTHERWISE<br>SPECIFIED | ANGLES     | ± 1°        |              | C          |
|                                                                                                                                                    |                               | HOLES      | ± 0.005     | SHEET 1 OF 1 |            |