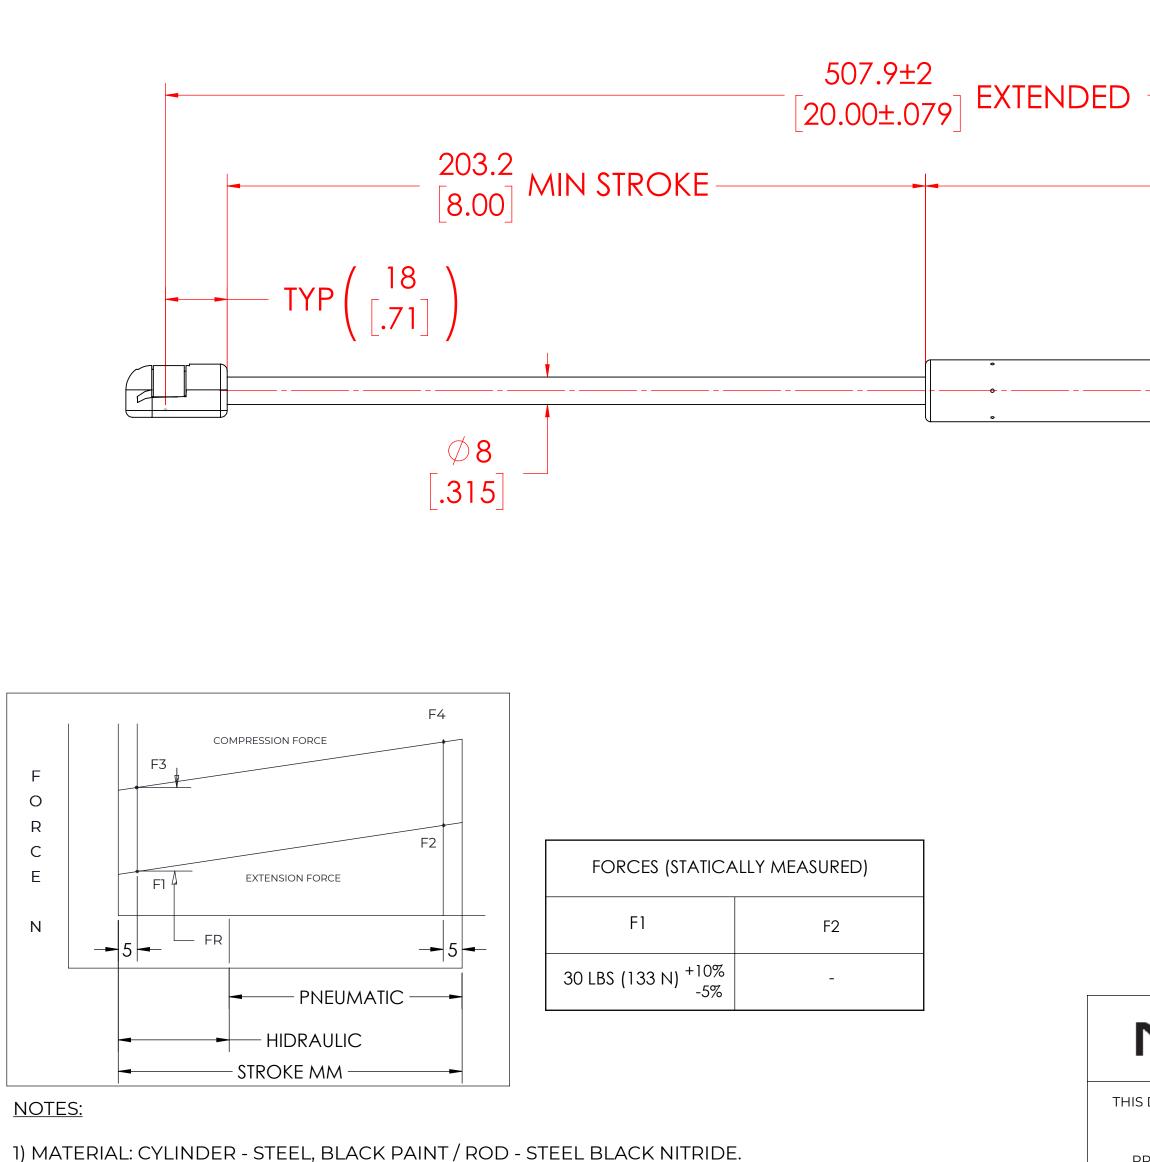

2) OPERATING TEMPERATURE: -40°C TO +80°C.

3) STANDARD PART IDENTIFICATION TO INCLUDE PART NUMBER, DATE CODE AND WARNING MESSAGE. LABEL NOT TO BE REMOVED

4) GAS SPRING IS SUGGESTED TO BE MOUNTED SHAFT DOWN (ROD DOWN) FOR MAXIMUM PERFORMANCE. 5) END FITTINGS TO BE ORIENTED AS SHOWN ±5°.

6) GAS SPRINGS WILL BE SEALED IN CLEAR PLASTIC BAGS TO AVOID DAMAGE, DUST, OR OTHER FOREIGN OBJECTS.

7) GAS SPRING TO BE ASSEMBLED WITH END FITTINGS COMPLETELY FASTENED.

8) GREASE TO BE INCLUDED INSIDE THE BALL SOCKET OF THE END FITTINGS

|                                                          |                   | REVISION HISTORY         |               |                    | 1                         |            |
|----------------------------------------------------------|-------------------|--------------------------|---------------|--------------------|---------------------------|------------|
|                                                          |                   | REV                      | DESCRIPTION   |                    | DATE                      | APPROVED   |
| D(                                                       | (268.7<br>[10.58] | ) MAX TUBE               |               |                    |                           |            |
|                                                          | Ø 18<br>[.71]     |                          |               | PC<br>10/<br>TYF   | MM BALL $^{\perp}$        |            |
|                                                          |                   |                          |               |                    |                           |            |
| <b>EXAMPLE 2 INFORMATION OF THIS DOCUMENT OF NORMONT</b> |                   |                          | DRAWN         |                    | NAME                      | DATE       |
|                                                          |                   |                          | CHECKED       | MABR               |                           | 01/18/2024 |
|                                                          |                   |                          | PART No.      | NSG                | 2000M30PC1                | REV        |
|                                                          |                   |                          | TITLE         | GAS SPRING         |                           | 1          |
|                                                          |                   |                          |               | ANCES              | THIRD ANGLE<br>PROJECTION | SCALE      |
|                                                          | 10VE ALL          | ALL DIMENSIONS ARE       | X.X           | ± 0.060            |                           | 1:1.1      |
|                                                          |                   |                          | X.XX<br>X.XXX | ± 0.030<br>± 0.010 |                           | - SIZE     |
| BURRS AND BREAN                                          |                   | DUAL<br>UNLESS OTHERWISE | ANGLES        | ± 0.010<br>± 1°    | )                         |            |
| ED                                                       | OGES              | SPECIFIED                | HOLES         | ± 0.005            | SHEET 1 OF 1              |            |
|                                                          |                   | 1                        | 1             | 1                  |                           | 1          |