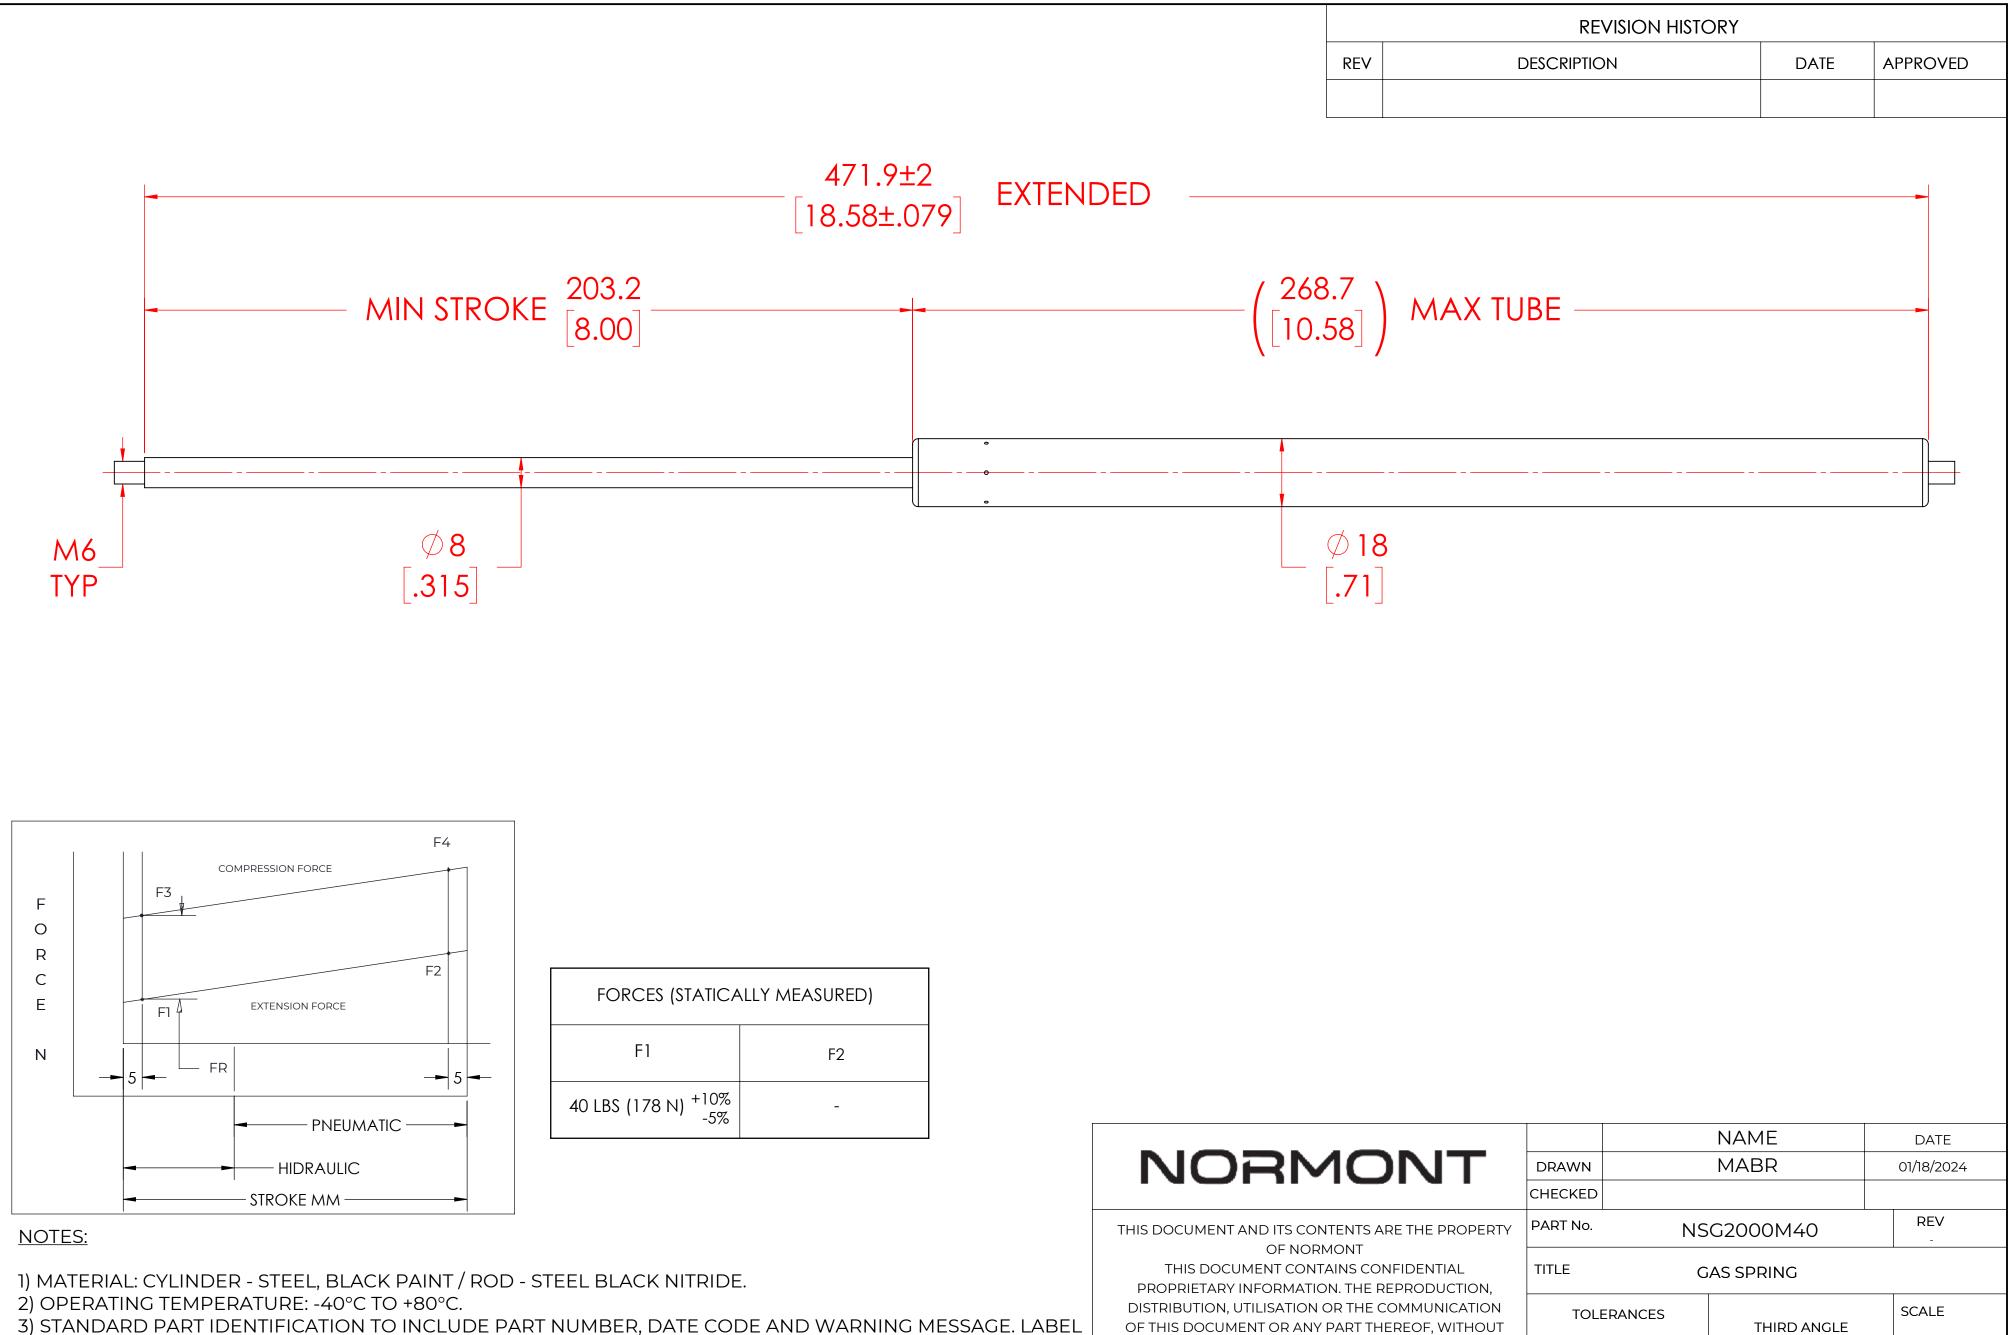

NOT TO BE REMOVED

4) GAS SPRING IS SUGGESTED TO BE MOUNTED SHAFT DOWN (ROD DOWN) FOR MAXIMUM PERFORMANCE. 5) END FITTINGS TO BE ORIENTED AS SHOWN ±5°.

6) GAS SPRINGS WILL BE SEALED IN CLEAR PLASTIC BAGS TO AVOID DAMAGE, DUST, OR OTHER FOREIGN OBJECTS.

7) GAS SPRING TO BE ASSEMBLED WITH END FITTINGS COMPLETELY FASTENED.

8) GREASE TO BE INCLUDED INSIDE THE BALL SOCKET OF THE END FITTINGS

| NORMONT                                                                                                                                           |                               |                  |                       | NAME         | DATE       |
|---------------------------------------------------------------------------------------------------------------------------------------------------|-------------------------------|------------------|-----------------------|--------------|------------|
|                                                                                                                                                   |                               | DRAWN<br>CHECKED | MABR                  |              | 01/18/2024 |
| HIS DOCUMENT AND ITS CONTENTS ARE THE PROPERTY<br>OF NORMONT<br>THIS DOCUMENT CONTAINS CONFIDENTIAL<br>PROPRIETARY INFORMATION. THE REPRODUCTION, |                               | PART No.         | NS                    | NSG2000M40   |            |
|                                                                                                                                                   |                               | TITLE            | G                     | AS SPRING    |            |
| DISTRIBUTION, UTILISATION OR THE COMMUNICATION<br>OF THIS DOCUMENT OR ANY PART THEREOF, WITHOUT                                                   |                               | TOLE             | DLERANCES THIRD ANGLE |              | SCALE      |
| EXPRESS AUTHORISATION IS STRICTLY FORBIDDEN.                                                                                                      |                               | X.X              | ± 0.060               | PROJECTION   | 1:1        |
| REMOVE ALL<br>BURRS AND BREAK<br>ALL SHARP<br>EDGES                                                                                               | ALL DIMENSIONS ARE            | X.XX             | ± 0.030               |              | 1.1        |
|                                                                                                                                                   | DUAL                          | X.XXX            | ± 0.010               |              | SIZE       |
|                                                                                                                                                   | UNLESS OTHERWISE<br>SPECIFIED | ANGLES           | ± 1°                  |              | C          |
|                                                                                                                                                   |                               | HOLES            | ± 0.005               | SHEET 1 OF 1 |            |