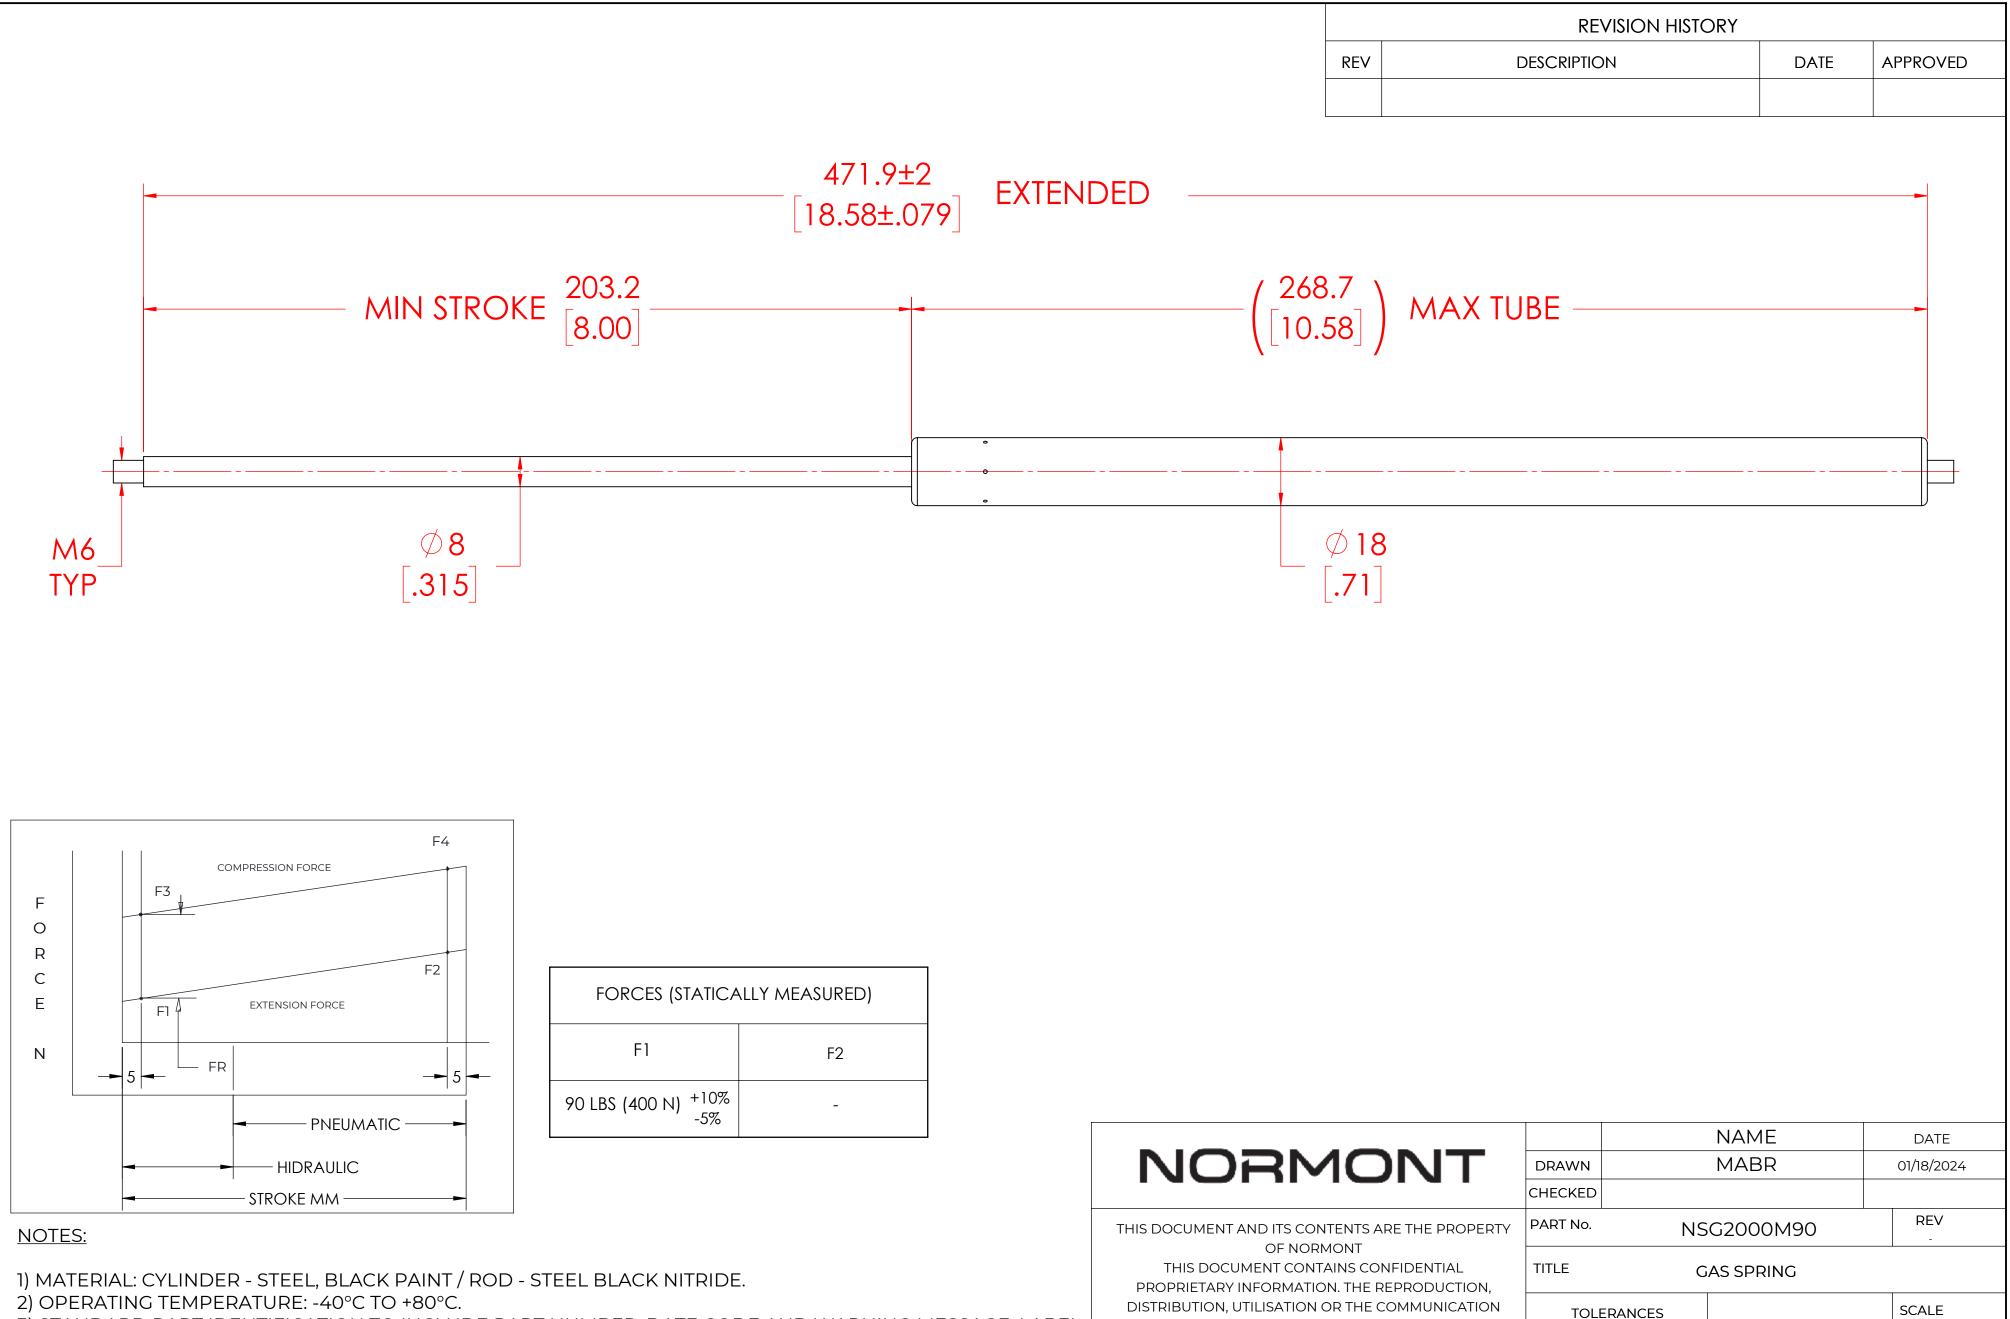

3) STANDARD PART IDENTIFICATION TO INCLUDE PART NUMBER, DATE CODE AND WARNING MESSAGE. LABEL NOT TO BE REMOVED

4) GAS SPRING IS SUGGESTED TO BE MOUNTED SHAFT DOWN (ROD DOWN) FOR MAXIMUM PERFORMANCE. 5) END FITTINGS TO BE ORIENTED AS SHOWN ±5°.

6) GAS SPRINGS WILL BE SEALED IN CLEAR PLASTIC BAGS TO AVOID DAMAGE, DUST, OR OTHER FOREIGN OBJECTS.

7) GAS SPRING TO BE ASSEMBLED WITH END FITTINGS COMPLETELY FASTENED.

8) GREASE TO BE INCLUDED INSIDE THE BALL SOCKET OF THE END FITTINGS