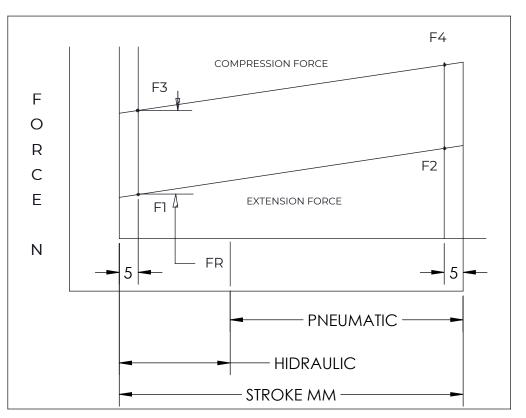

| FORCES (STATICALLY MEASURED) |    |  |  |  |  |
|------------------------------|----|--|--|--|--|
| F1                           | F2 |  |  |  |  |
| 90 LBS (400 N) +10%<br>-5%   | -  |  |  |  |  |