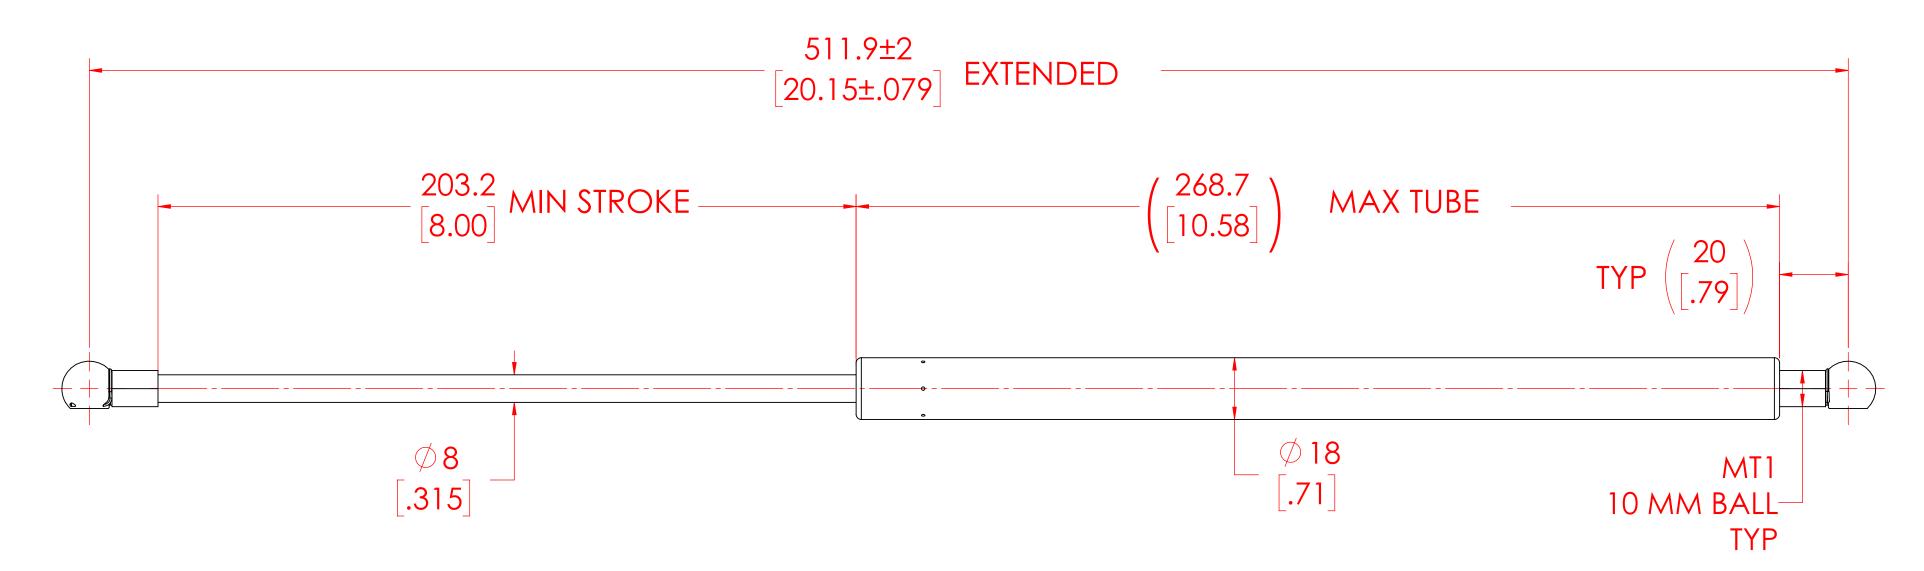

## NOTES:

- 1) MATERIAL: CYLINDER STEEL, BLACK PAINT / ROD STEEL BLACK NITRIDE.
- 2) OPERATING TEMPERATURE: -40°C TO +80°C.
- 3) STANDARD PART IDENTIFICATION TO INCLUDE PART NUMBER, DATE CODE AND WARNING MESSAGE. LABEL NOT TO BE REMOVED
- 4) GAS SPRING IS SUGGESTED TO BE MOUNTED SHAFT DOWN (ROD DOWN) FOR MAXIMUM PERFORMANCE.
- 5) END FITTINGS TO BE ORIENTED AS SHOWN ±5°.
- 6) GAS SPRINGS WILL BE SEALED IN CLEAR PLASTIC BAGS TO AVOID DAMAGE, DUST, OR OTHER FOREIGN OBJECTS.
- 7) GAS SPRING TO BE ASSEMBLED WITH END FITTINGS COMPLETELY FASTENED.
- 8) GREASE TO BE INCLUDED INSIDE THE BALL SOCKET OF THE END FITTINGS