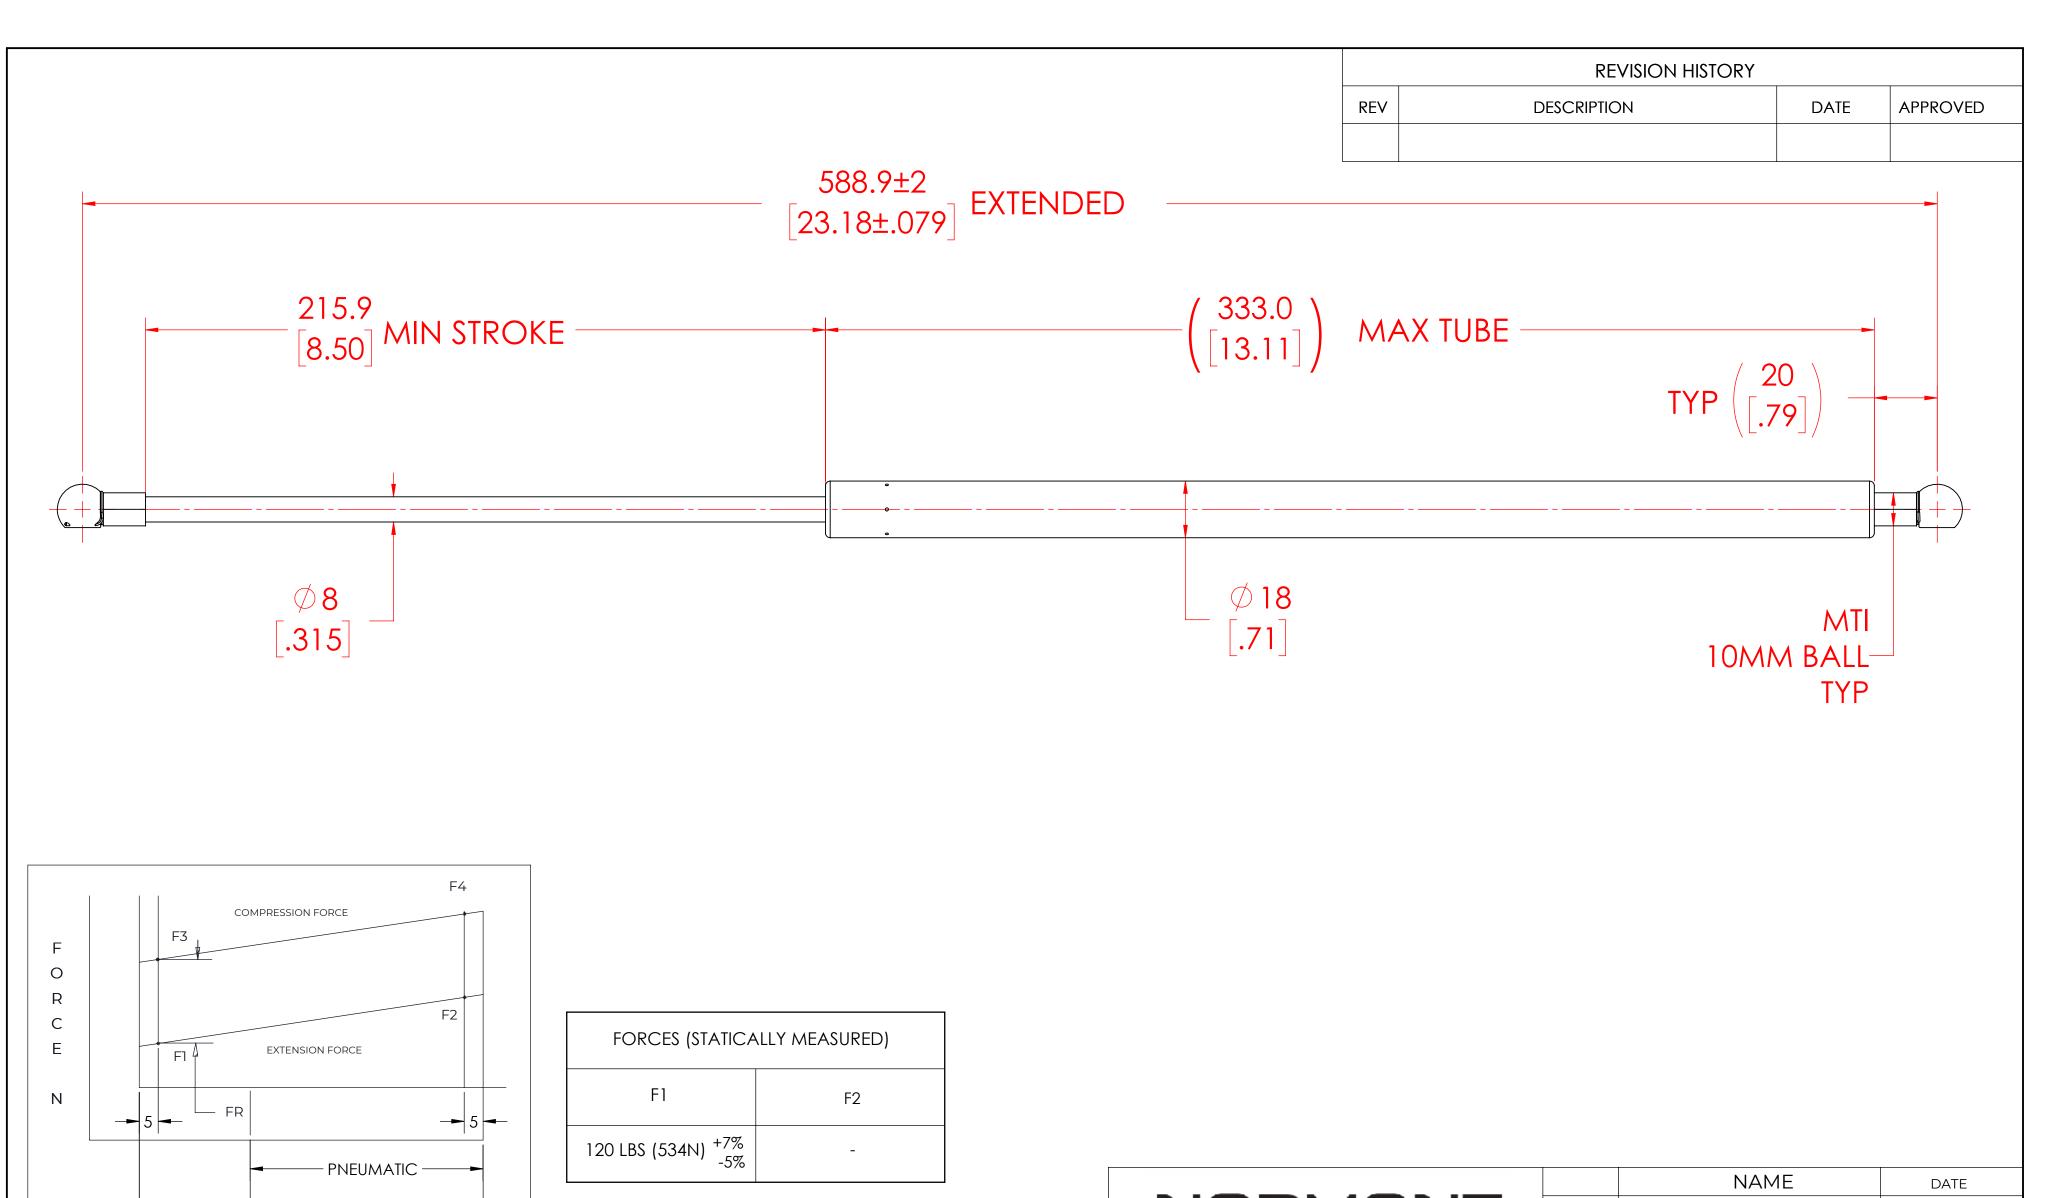

## NOTES:

1) MATERIAL: CYLINDER - STEEL, BLACK PAINT / ROD - STEEL BLACK NITRIDE.

- HIDRAULIC

- STROKE MM -

- 2) OPERATING TEMPERATURE: -40°C TO +80°C.
- 3) STANDARD PART IDENTIFICATION TO INCLUDE PART NUMBER, DATE CODE AND WARNING MESSAGE. LABEL NOT TO BE REMOVED
- 4) GAS SPRING IS SUGGESTED TO BE MOUNTED SHAFT DOWN (ROD DOWN) FOR MAXIMUM PERFORMANCE.
- 5) END FITTINGS TO BE ORIENTED AS SHOWN ±5°.
- 6) GAS SPRINGS WILL BE SEALED IN CLEAR PLASTIC BAGS TO AVOID DAMAGE, DUST, OR OTHER FOREIGN OBJECTS.
- 7) GAS SPRING TO BE ASSEMBLED WITH END FITTINGS COMPLETELY FASTENED.
- 8) GREASE TO BE INCLUDED INSIDE THE BALL SOCKET OF THE END FITTINGS

| NORMONT                                                                                                                                                                                                                                                                             |                               |                  | NAME                   |              | DATE       |
|-------------------------------------------------------------------------------------------------------------------------------------------------------------------------------------------------------------------------------------------------------------------------------------|-------------------------------|------------------|------------------------|--------------|------------|
|                                                                                                                                                                                                                                                                                     |                               | DRAWN<br>CHECKED |                        | MABR         | 01/18/2024 |
| THIS DOCUMENT AND ITS CONTENTS ARE THE PROPERTY OF NORMONT THIS DOCUMENT CONTAINS CONFIDENTIAL PROPRIETARY INFORMATION. THE REPRODUCTION, DISTRIBUTION, UTILISATION OR THE COMMUNICATION OF THIS DOCUMENT OR ANY PART THEREOF, WITHOUT EXPRESS AUTHORISATION IS STRICTLY FORBIDDEN. |                               | PART No.         | NSG2303M120MT1         |              | REV<br>-   |
|                                                                                                                                                                                                                                                                                     |                               | TITLE            | GAS SPRING             |              |            |
|                                                                                                                                                                                                                                                                                     |                               | TOLEF            | TOLERANCES THIRD ANGLE |              | SCALE      |
|                                                                                                                                                                                                                                                                                     |                               | X.X              | ± 0.060                | PROJECTION   | 1:1.2      |
| REMOVE ALL<br>BURRS AND BREAK<br>ALL SHARP<br>EDGES                                                                                                                                                                                                                                 | ALL DIMENSIONS ARE            | X.XX             | ± 0.030                |              | 1.1.2      |
|                                                                                                                                                                                                                                                                                     | DUAL                          | X.XXX            | ± 0.010                |              | SIZE       |
|                                                                                                                                                                                                                                                                                     | UNLESS OTHERWISE<br>SPECIFIED | ANGLES           | ± 1°                   |              |            |
|                                                                                                                                                                                                                                                                                     | SFECIFIED                     | HOLES            | ± 0.005                | SHEET 1 OF 1 |            |