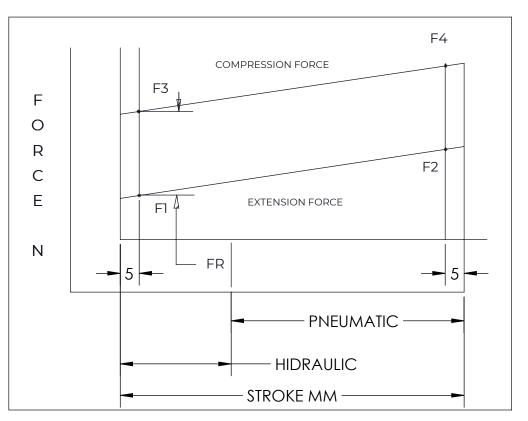

| FORCES (STATICALLY MEASURED) |    |  |  |  |
|------------------------------|----|--|--|--|
| F1                           | F2 |  |  |  |
| 120 LBS (534N) +7%<br>-5%    | -  |  |  |  |