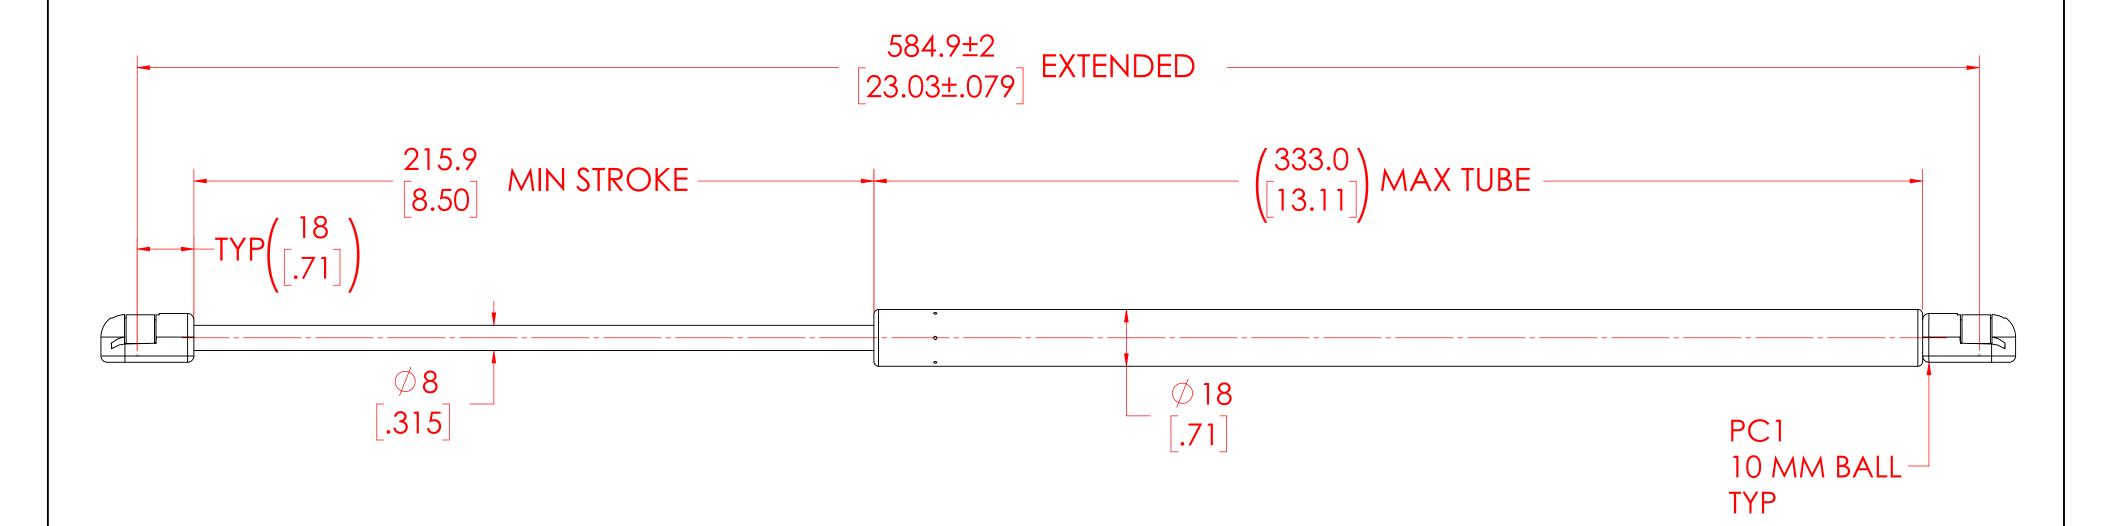

## NOTES:

- 1) MATERIAL: CYLINDER STEEL, BLACK PAINT / ROD STEEL BLACK NITRIDE.
- 2) OPERATING TEMPERATURE: -40°C TO +80°C.
- 3) STANDARD PART IDENTIFICATION TO INCLUDE PART NUMBER, DATE CODE AND WARNING MESSAGE. LABEL NOT TO BE REMOVED
- 4) GAS SPRING IS SUGGESTED TO BE MOUNTED SHAFT DOWN (ROD DOWN) FOR MAXIMUM PERFORMANCE.
- 5) END FITTINGS TO BE ORIENTED AS SHOWN ±5°.
- 6) GAS SPRINGS WILL BE SEALED IN CLEAR PLASTIC BAGS TO AVOID DAMAGE, DUST, OR OTHER FOREIGN OBJECTS.
- 7) GAS SPRING TO BE ASSEMBLED WITH END FITTINGS COMPLETELY FASTENED.
- 8) GREASE TO BE INCLUDED INSIDE THE BALL SOCKET OF THE END FITTINGS

|                                                                                                                                                                                                                                                                                     |                               |                        |                | NAME         | DATE       |
|-------------------------------------------------------------------------------------------------------------------------------------------------------------------------------------------------------------------------------------------------------------------------------------|-------------------------------|------------------------|----------------|--------------|------------|
| NORMONT                                                                                                                                                                                                                                                                             |                               | DRAWN                  |                | MABR         | 01/18/2024 |
|                                                                                                                                                                                                                                                                                     |                               | CHECKED                |                |              |            |
| THIS DOCUMENT AND ITS CONTENTS ARE THE PROPERTY OF NORMONT THIS DOCUMENT CONTAINS CONFIDENTIAL PROPRIETARY INFORMATION. THE REPRODUCTION, DISTRIBUTION, UTILISATION OR THE COMMUNICATION OF THIS DOCUMENT OR ANY PART THEREOF, WITHOUT EXPRESS AUTHORISATION IS STRICTLY FORBIDDEN. |                               | PART No.               | NSG2303M120PC1 |              | REV<br>-   |
|                                                                                                                                                                                                                                                                                     |                               | TITLE                  | TLE GAS SPRING |              |            |
|                                                                                                                                                                                                                                                                                     |                               | TOLERANCES THIRD ANGLE |                | SCALE        |            |
|                                                                                                                                                                                                                                                                                     |                               | X.X                    | ± 0.060        | PROJECTION   | 1:1.2      |
| REMOVE ALL<br>BURRS AND BREAK<br>ALL SHARP<br>EDGES                                                                                                                                                                                                                                 | ALL DIMENSIONS ARE            | X.XX                   | ± 0.030        |              | 1.1.∠      |
|                                                                                                                                                                                                                                                                                     |                               | X.XXX                  | ± 0.010        |              | SIZE       |
|                                                                                                                                                                                                                                                                                     | UNLESS OTHERWISE<br>SPECIFIED | ANGLES                 | ± 1°           |              |            |
|                                                                                                                                                                                                                                                                                     | SPECIFIED                     | HOLES                  | ± 0.005        | SHEET 1 OF 1 |            |