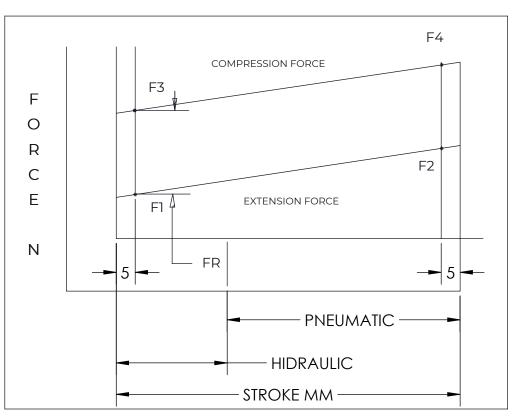

| FORCES (STATICALLY MEASURED) |    |  |  |  |  |
|------------------------------|----|--|--|--|--|
| F1                           | F2 |  |  |  |  |
| 30 LBS (133 N) +10%<br>-5%   | -  |  |  |  |  |