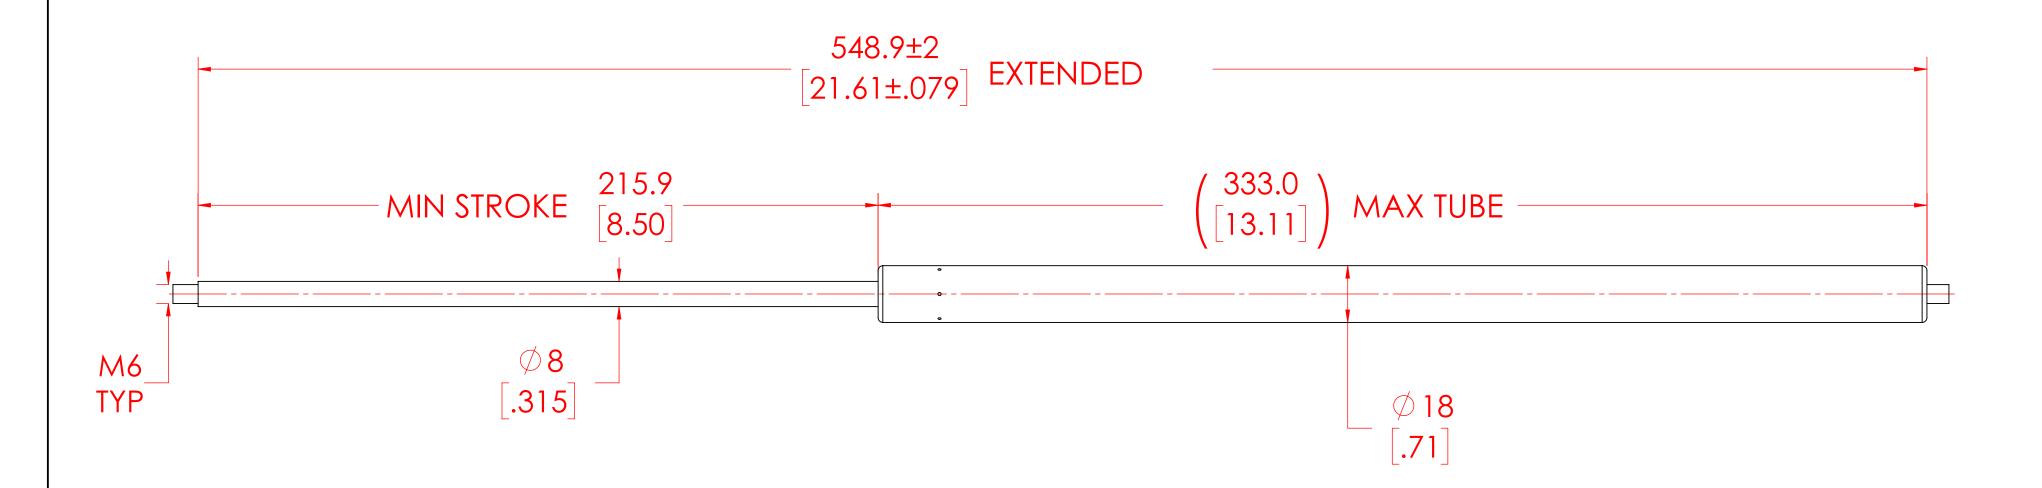

## NOTES:

- 1) MATERIAL: CYLINDER STEEL, BLACK PAINT / ROD STEEL BLACK NITRIDE.
- 2) OPERATING TEMPERATURE: -40°C TO +80°C.
- 3) STANDARD PART IDENTIFICATION TO INCLUDE PART NUMBER, DATE CODE AND WARNING MESSAGE. LABEL NOT TO BE REMOVED
- 4) GAS SPRING IS SUGGESTED TO BE MOUNTED SHAFT DOWN (ROD DOWN) FOR MAXIMUM PERFORMANCE.
- 5) END FITTINGS TO BE ORIENTED AS SHOWN ±5°.
- 6) GAS SPRINGS WILL BE SEALED IN CLEAR PLASTIC BAGS TO AVOID DAMAGE, DUST, OR OTHER FOREIGN OBJECTS.
- 7) GAS SPRING TO BE ASSEMBLED WITH END FITTINGS COMPLETELY FASTENED.
- 8) GREASE TO BE INCLUDED INSIDE THE BALL SOCKET OF THE END FITTINGS