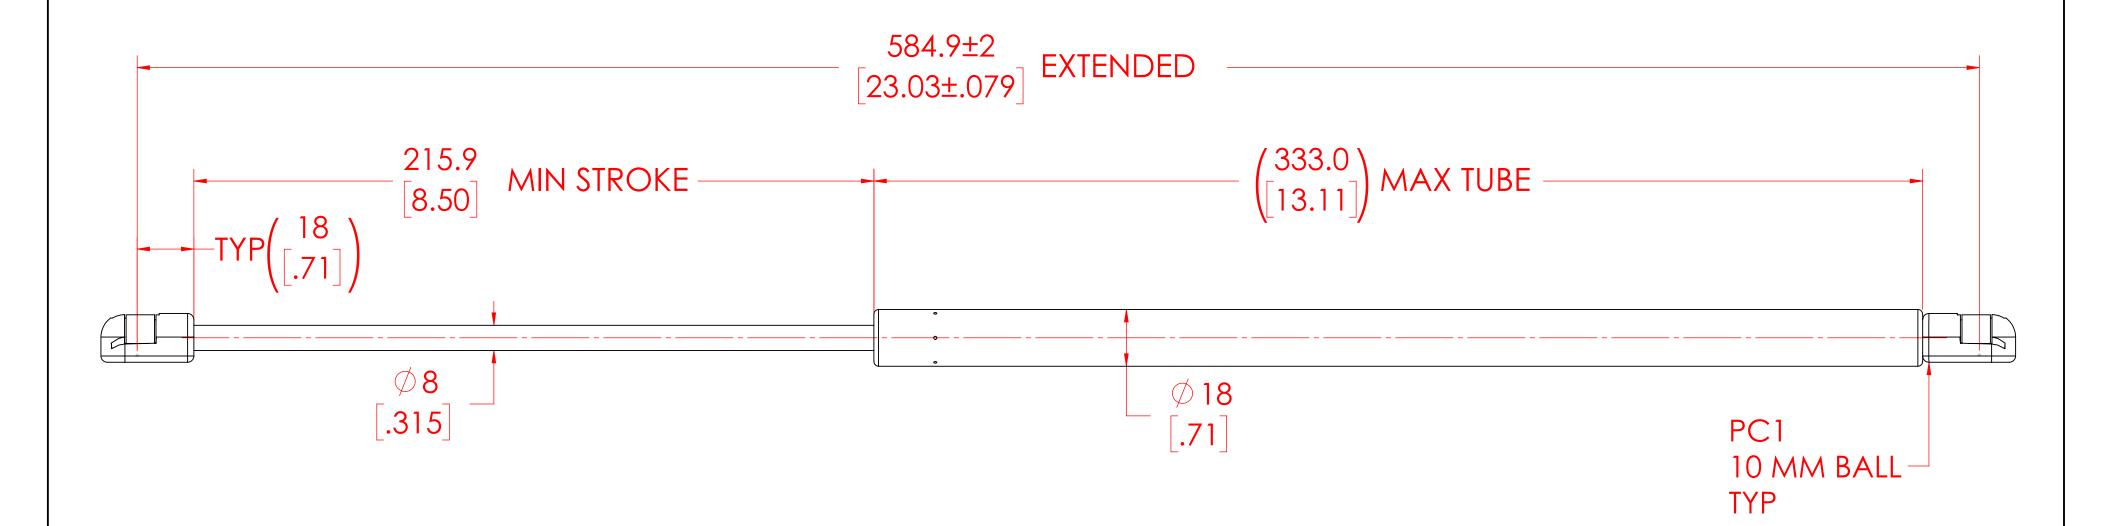

## NOTES:

- 1) MATERIAL: CYLINDER STEEL, BLACK PAINT / ROD STEEL BLACK NITRIDE.
- 2) OPERATING TEMPERATURE: -40°C TO +80°C.
- 3) STANDARD PART IDENTIFICATION TO INCLUDE PART NUMBER, DATE CODE AND WARNING MESSAGE. LABEL NOT TO BE REMOVED
- 4) GAS SPRING IS SUGGESTED TO BE MOUNTED SHAFT DOWN (ROD DOWN) FOR MAXIMUM PERFORMANCE.
- 5) END FITTINGS TO BE ORIENTED AS SHOWN ±5°.
- 6) GAS SPRINGS WILL BE SEALED IN CLEAR PLASTIC BAGS TO AVOID DAMAGE, DUST, OR OTHER FOREIGN OBJECTS.
- 7) GAS SPRING TO BE ASSEMBLED WITH END FITTINGS COMPLETELY FASTENED.
- 8) GREASE TO BE INCLUDED INSIDE THE BALL SOCKET OF THE END FITTINGS