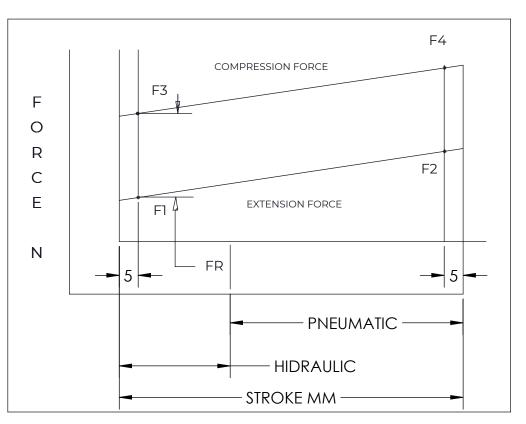

| FORCES (STATICALLY MEASURED) |    |  |  |  |  |  |
|------------------------------|----|--|--|--|--|--|
| F1                           | F2 |  |  |  |  |  |
| 60 LBS (267N) +10%<br>-5%    | -  |  |  |  |  |  |