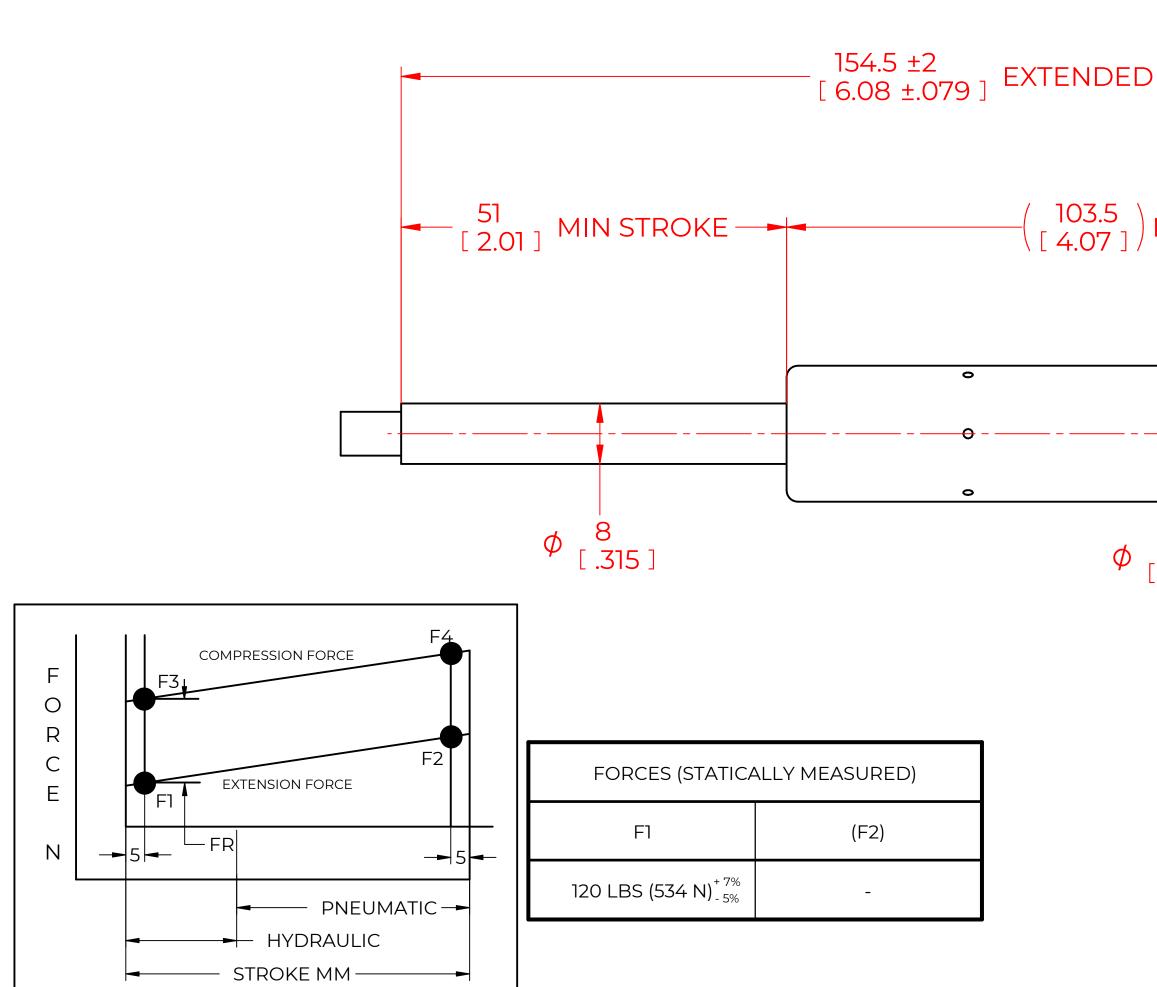

## NOTES:

1) MATERIAL: CYLINDER - STEEL, BLACK PAINT / ROD - STEEL BLACK NITRIDE.

2) OPERATING TEMPERATURE: -40°C TO +80°C.

3) STANDARD PART IDENTIFICATION TO INCLUDE PART NUMBER, DATE CODE AND WARNING MESSAGE. LABEL NOT TO BE REMOVED.

4) GAS SPRING IS SUGGESTED TO BE MOUNTED SHAFT DOWN (ROD DOWN) FOR MAXIMUM PERFORMANCE.

5) END FITTINGS TO BE ORIENTED AS SHOWN ±5°.

6) GAS SPRINGS WILL BE SEALED IN CLEAR PLASTIC BAGS TO AVOID DAMAGE, DUST, OR OTHER FOREIGN OBJECTS.

7) GAS SPRING TO BE ASSEMBLED WITH END FITTINGS COMPLETELY FASTENED.

8) GREASE TO BE INCLUDED INSIDE THE BALL SOCKET OF THE END FITTINGS.

|            |     | REVISION HISTORY                         |            |          |  |  |  |  |  |
|------------|-----|------------------------------------------|------------|--