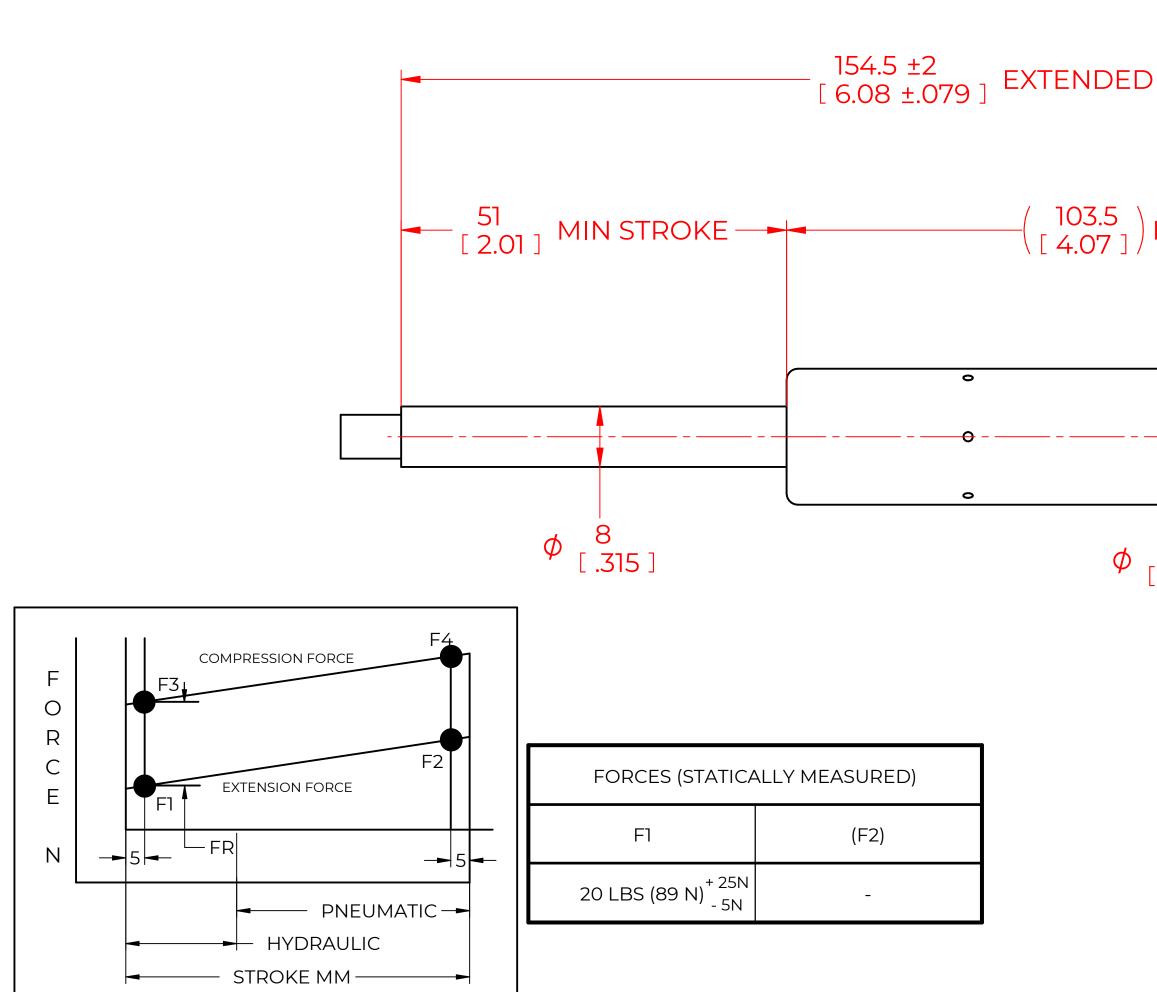

## NOTES:

1) MATERIAL: CYLINDER - STEEL, BLACK PAINT / ROD - STEEL BLACK NITRIDE.

2) OPERATING TEMPERATURE: -40°C TO +80°C.

3) STANDARD PART IDENTIFICATION TO INCLUDE PART NUMBER, DATE CODE AND WARNING MESSAGE. LABEL NOT TO BE REMOVED.

4) GAS SPRING IS SUGGESTED TO BE MOUNTED SHAFT DOWN (ROD DOWN) FOR MAXIMUM PERFORMANCE.

5) END FITTINGS TO BE ORIENTED AS SHOWN ±5°.

6) GAS SPRINGS WILL BE SEALED IN CLEAR PLASTIC BAGS TO AVOID DAMAGE, DUST, OR OTHER FOREIGN OBJECTS.

7) GAS SPRING TO BE ASSEMBLED WITH END FITTINGS COMPLETELY FASTENED.

8) GREASE TO BE INCLUDED INSIDE THE BALL SOCKET OF THE END FITTINGS.

|            |     | REVISION HISTORY                         |            |          |  |  |  |  |  |
|------------|-----|------------------------------------------|------------|----------|--|--|--|--|--|
|            | REV | DESCRIPTION                              | DATE       | APPROVED |  |  |  |  |  |
|            | 1   | TEMPLATE UPDATED. FORCE TOLERANCE ADDED. | 02/01/2024 | JACN     |  |  |  |  |  |
|            |     |                                          |            |          |  |  |  |  |  |
|            |     |                                          |            |          |  |  |  |  |  |
|            |     |                                          |            |          |  |  |  |  |  |
|            |     |                                          |            |          |  |  |  |  |  |
| ) ———      |     |                                          |            |          |  |  |  |  |  |
|            |     |                                          |            |          |  |  |  |  |  |
|            |     |                                          |            |          |  |  |  |  |  |
|            |     |                                          |            |          |  |  |  |  |  |
| MAX TUBE — |     |                                          |            |          |  |  |  |  |  |
|            |     |                                          |            |          |  |  |  |  |  |
|            |     |                                          |            |          |  |  |  |  |  |