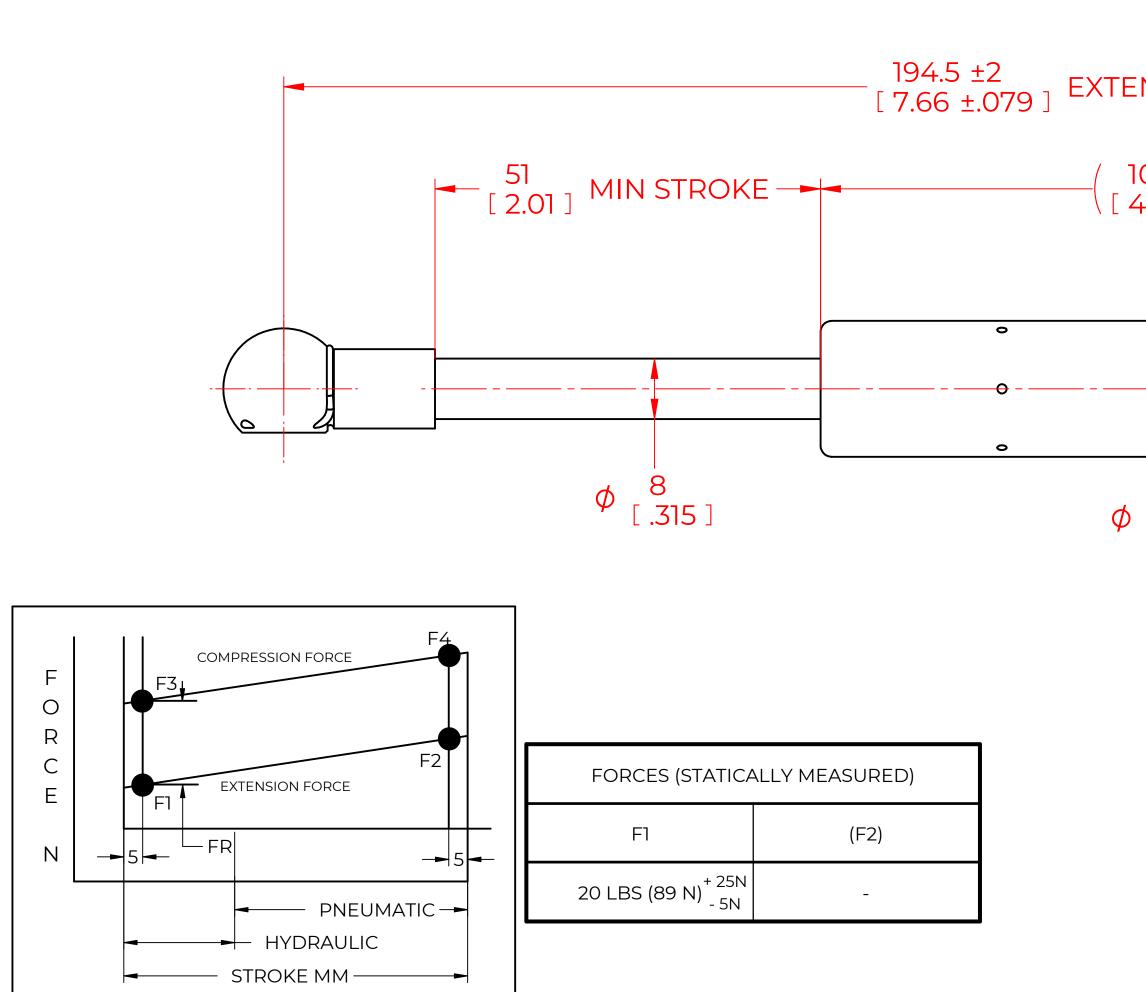

## <u>NOTES:</u>

1) MATERIAL: CYLINDER - STEEL, BLACK PAINT / ROD - STEEL BLACK NITRIDE.

2) OPERATING TEMPERATURE: -40°C TO +80°C.

3) STANDARD PART IDENTIFICATION TO INCLUDE PART NUMBER, DATE CODE AND WARNING MESSAGE. LABEL NOT TO BE REMOVED.

4) GAS SPRING IS SUGGESTED TO BE MOUNTED SHAFT DOWN (ROD DOWN) FOR MAXIMUM PERFORMANCE.

5) END FITTINGS TO BE ORIENTED AS SHOWN  $\pm 5^{\circ}$ .

6) GAS SPRINGS WILL BE SEALED IN CLEAR PLASTIC BAGS TO AVOID DAMAGE, DUST, OR OTHER FOREIGN OBJECTS.

7) GAS SPRING TO BE ASSEMBLED WITH END FITTINGS COMPLETELY FASTENED.

8) GREASE TO BE INCLUDED INSIDE THE BALL SOCKET OF THE END FITTINGS.

|                                                                                       | REV                                                                                                                                                |                      | DESCRIPTION                                    |                  | DATE         | APPF                    | ROVED     |                   |
|---------------------------------------------------------------------------------------|----------------------------------------------------------------------------------------------------------------------------------------------------|----------------------|------------------------------------------------|------------------|--------------|-------------------------|-----------|-------------------|
|                                                                                       |                                                                                                                                                    | TEMPLATE UPDATED. FO | ORCE TOLERA                                    | NCE ADDED.       | 02/01/2024   | JA                      | ACN       |                   |
| NDED<br>103.5<br>4.07]) MAX TUBE<br>TYP(20<br>([.79])<br>([.79])<br>10 MM BALL<br>TYP |                                                                                                                                                    |                      |                                                |                  |              |                         |           |                   |
|                                                                                       | NICONT                                                                                                                                             |                      |                                                |                  | NAME         |                         |           | DATE<br>5/17/2023 |
|                                                                                       | NORMONT                                                                                                                                            |                      | DRAWN<br>CHECKED                               | CSH              |              |                         | 9/17/2023 |                   |
|                                                                                       | THIS DOCUMENT AND ITS CONTENTS ARE THE PROPERTY<br>OF NORMONT<br>THIS DOCUMENT CONTAINS CONFIDENTIAL<br>PROPRIETARY INFORMATION. THE REPRODUCTION, |                      |                                                | PART No.         | NSG750M20MT1 |                         |           | REV               |
|                                                                                       |                                                                                                                                                    |                      |                                                | TITLE GAS SPRING |              |                         |           |                   |
| -                                                                                     | DISTRIBUTION, UTILISA                                                                                                                              | R THE COMMUNICATION  | TOLERANCES                                     |                  |              |                         | SCALE     |                   |
|                                                                                       |                                                                                                                                                    |                      | ART THEREOF, WITHOUT<br>STRICTLY FORBIDDEN.    | X.X              | ± 0.060      | THIRD ANGL<br>PROJECTIO |           | 2:1               |
|                                                                                       | REMOVE ALL<br>BURRS AND BREAK<br>ALL SHARP<br>EDGES                                                                                                |                      | ALL DIMENSIONS ARE<br>DUAL<br>UNLESS OTHERWISE | X.XX             | ± 0.030      |                         | $\neg$    | ∠.۱               |
|                                                                                       |                                                                                                                                                    |                      |                                                | X.XXX            | ± 0.010      | $\bigcirc$              |           | SIZE              |
|                                                                                       |                                                                                                                                                    |                      |                                                | ANGLES           | ± 1°         |                         | 7         |                   |
|                                                                                       | LDUES                                                                                                                                              |                      | SPECIFIED                                      | HOLES            | ± 0.005      | SHEET 1 OF              | 1         |                   |
|                                                                                       |                                                                                                                                                    |                      |                                                |                  |              |                         |           |                   |