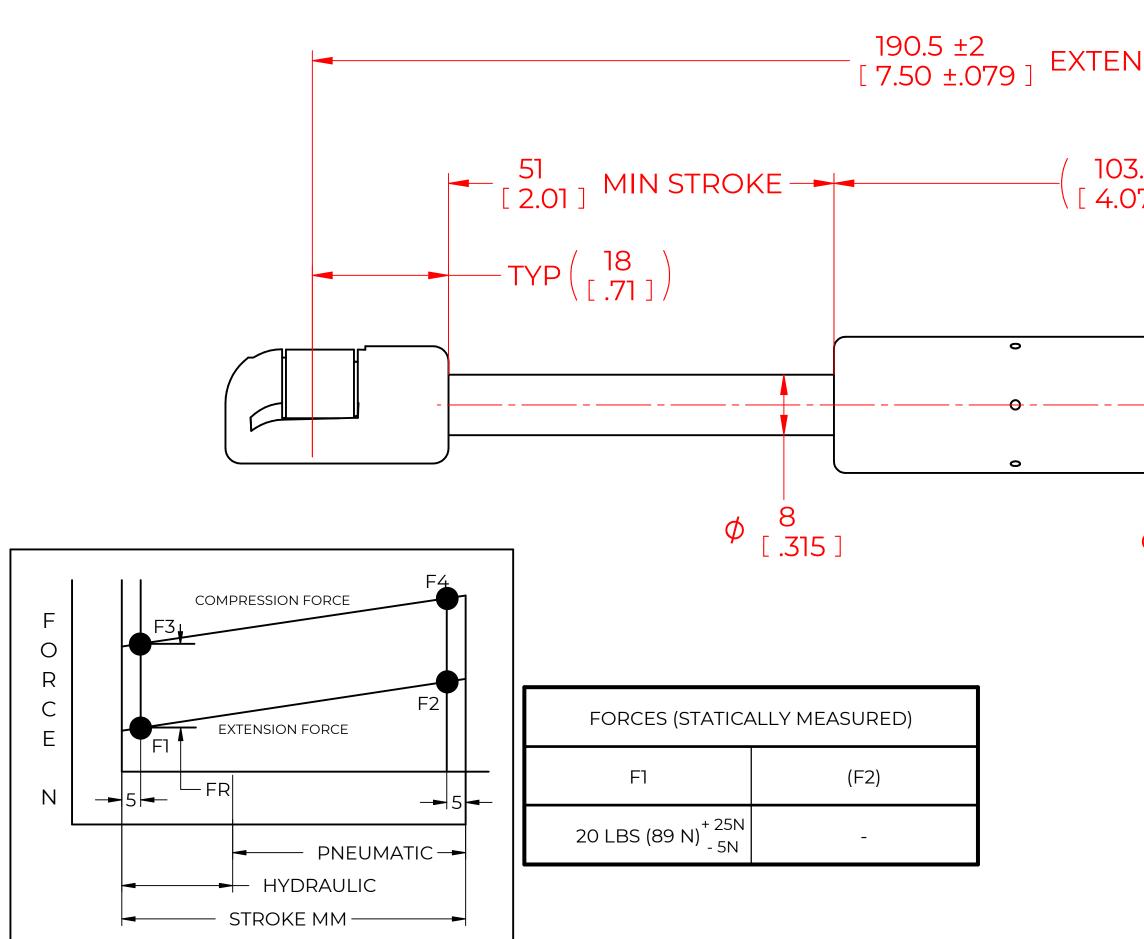

## <u>NOTES:</u>

1) MATERIAL: CYLINDER - STEEL, BLACK PAINT / ROD - STEEL BLACK NITRIDE.

2) OPERATING TEMPERATURE: -40°C TO +80°C.

3) STANDARD PART IDENTIFICATION TO INCLUDE PART NUMBER, DATE CODE AND WARNING MESSAGE. LABEL NOT TO BE REMOVED.

4) GAS SPRING IS SUGGESTED TO BE MOUNTED SHAFT DOWN (ROD DOWN) FOR MAXIMUM PERFORMANCE.

5) END FITTINGS TO BE ORIENTED AS SHOWN ±5°.

6) GAS SPRINGS WILL BE SEALED IN CLEAR PLASTIC BAGS TO AVOID DAMAGE, DUST, OR OTHER FOREIGN OBJECTS.

7) GAS SPRING TO BE ASSEMBLED WITH END FITTINGS COMPLETELY FASTENED.

8) GREASE TO BE INCLUDED INSIDE THE BALL SOCKET OF THE END FITTINGS.

|                 |                                                                                                                                                                                                      |                                                       |                                            | RIPTION           |              | DATE APPRC              |        |           |
|-----------------|------------------------------------------------------------------------------------------------------------------------------------------------------------------------------------------------------|-------------------------------------------------------|--------------------------------------------|-------------------|--------------|-------------------------|--------|-----------|
|                 |                                                                                                                                                                                                      | 1 TEMPLATE UPDATED. FORCE TOLERANCE ADDED. 02/01/2024 |                                            |                   |              |                         |        | (CN       |
| NE<br>3.5<br>)7 | 18                                                                                                                                                                                                   |                                                       | PC1                                        | AM BAI            |              | ΝΑΜΕ                    |        | DATE      |
|                 | NORMONT                                                                                                                                                                                              |                                                       |                                            | DRAWN             |              | CSH                     |        | 5/17/2023 |
|                 | THIS DOCUMENT AND ITS CONTENTS ARE THE PROPERTY<br>OF NORMONT<br>THIS DOCUMENT CONTAINS CONFIDENTIAL<br>PROPRIETARY INFORMATION. THE REPRODUCTION,<br>DISTRIBUTION, UTILISATION OR THE COMMUNICATION |                                                       |                                            | CHECKED           |              |                         |        | REV       |
|                 |                                                                                                                                                                                                      |                                                       |                                            | PART No.<br>TITLE | NSG750M20PCI |                         |        |           |
| -               |                                                                                                                                                                                                      |                                                       |                                            | TOLERANCES        |              |                         |        | SCALE     |
|                 |                                                                                                                                                                                                      |                                                       | RT THEREOF, WITHOUT<br>STRICTLY FORBIDDEN. | X.X               | ± 0.060      | THIRD ANGL<br>PROJECTIO | E      |           |
|                 |                                                                                                                                                                                                      |                                                       | ALL DIMENSIONS ARE                         | X.XX              | ± 0.030      |                         | $\neg$ |           |
|                 | REMOVE ALL<br>BURRS AND BREAK                                                                                                                                                                        |                                                       | DUAL                                       | X.XXX             | ± 0.010      | $\forall$               |        | SIZE      |
|                 | ALL SHARP                                                                                                                                                                                            | 1                                                     |                                            |                   | . 10         |                         |        | $\frown$  |

EDGES

UNLESS OTHERWISE

SPECIFIED

ANGLES

HOLES

± 1°

± 0.005

SHEET1OF1