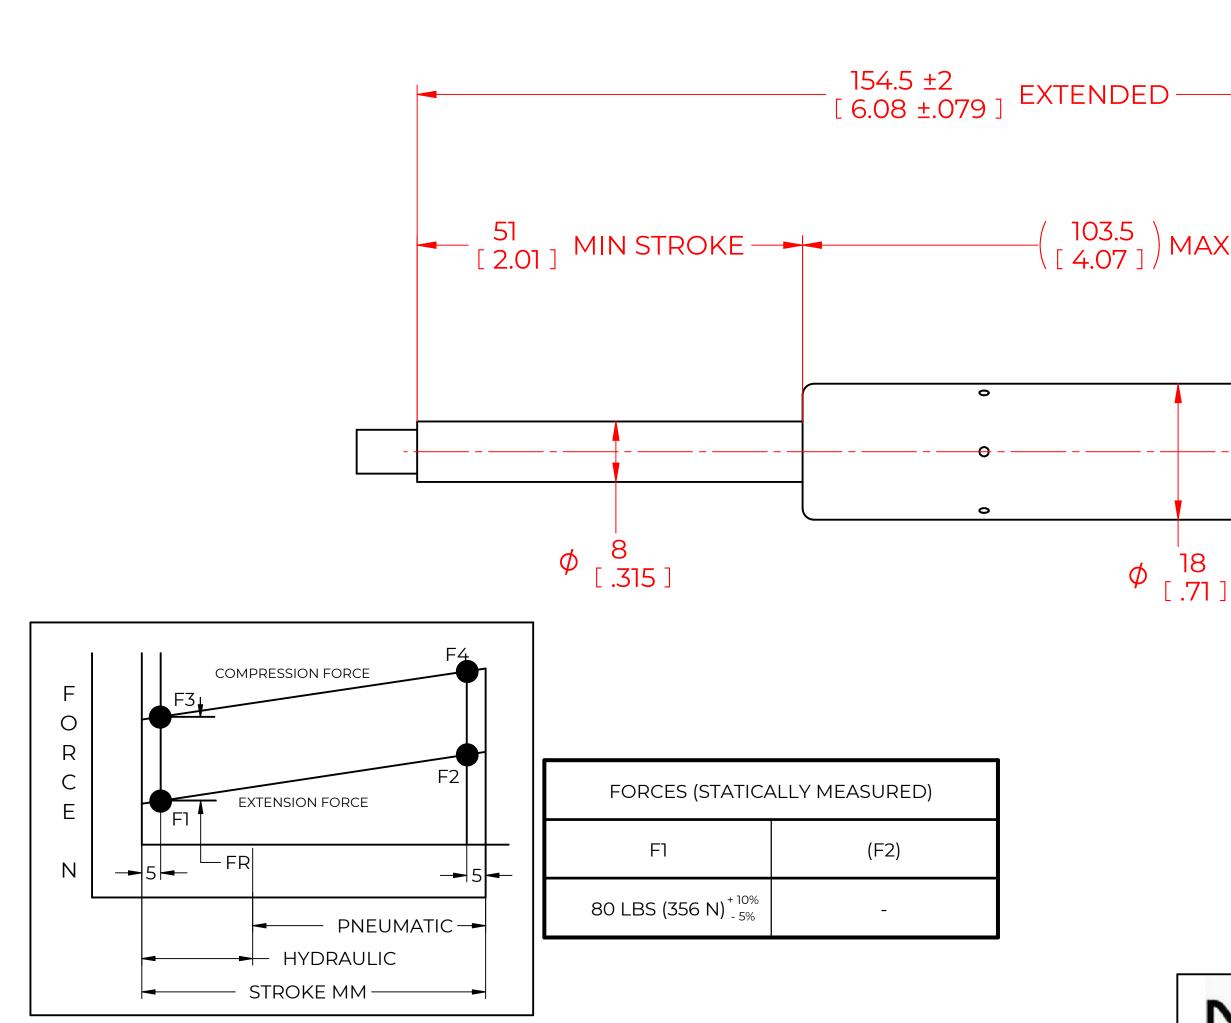

7) GAS SPRING TO BE ASSEMBLED WITH END FITTINGS COMPLETELY FASTENED.

8) GREASE TO BE INCLUDED INSIDE THE BALL SOCKET OF THE END FITTINGS.

|            |     | REVISION HISTORY                         |      |            |      |  |  |
|------------|-----|------------------------------------------|------|------------|------|--|--|
|            | REV | DESCRIPTIC                               | DATE | APPROVED   |      |  |  |
|            | 1   | TEMPLATE UPDATED. FORCE TOLERANCE ADDED. |      | 02/01/2024 | JACN |  |  |
|            |     |                                          |      |            |      |  |  |
|            |     |                                          |      |            |      |  |  |
|            |     |                                          |      |            |      |  |  |
|            |     |                                          |      |            |      |  |  |
| ) ———      |     |                                          |      |            |      |  |  |
|            |     |                                          |      |            |      |  |  |
|            |     |                                          |      |            |      |  |  |
|            |     |                                          |      |            |      |  |  |
| MAX TUBE — |     |                                          |      |            |      |  |  |
|            |     |                                          |      |            |      |  |  |
|            |     |                                          |      |            |      |  |  |