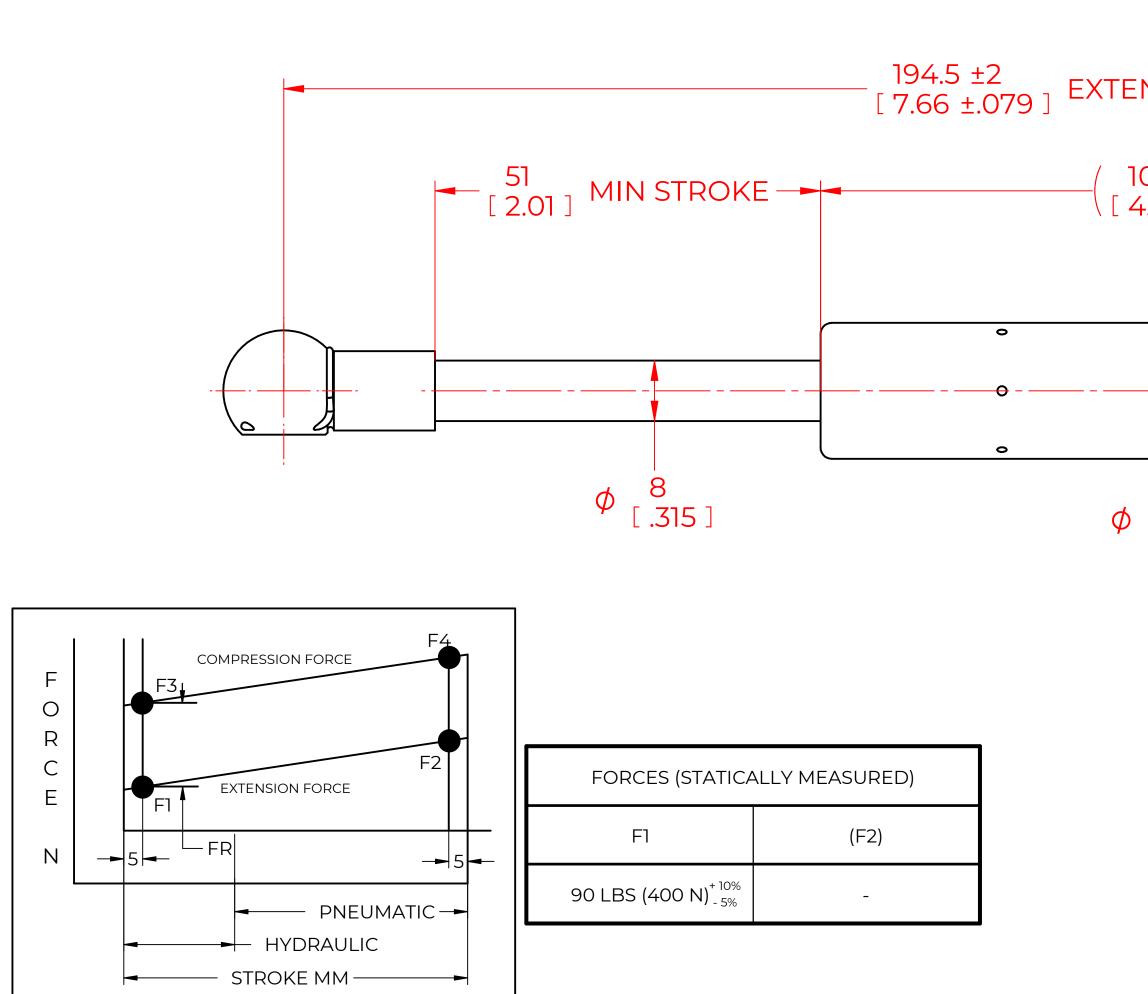

## <u>NOTES:</u>

1) MATERIAL: CYLINDER - STEEL, BLACK PAINT / ROD - STEEL BLACK NITRIDE.

2) OPERATING TEMPERATURE: -40°C TO +80°C.

3) STANDARD PART IDENTIFICATION TO INCLUDE PART NUMBER, DATE CODE AND WARNING MESSAGE. LABEL NOT TO BE REMOVED.

4) GAS SPRING IS SUGGESTED TO BE MOUNTED SHAFT DOWN (ROD DOWN) FOR MAXIMUM PERFORMANCE.

5) END FITTINGS TO BE ORIENTED AS SHOWN  $\pm 5^{\circ}$ .

6) GAS SPRINGS WILL BE SEALED IN CLEAR PLASTIC BAGS TO AVOID DAMAGE, DUST, OR OTHER FOREIGN OBJECTS.

7) GAS SPRING TO BE ASSEMBLED WITH END FITTINGS COMPLETELY FASTENED.

8) GREASE TO BE INCLUDED INSIDE THE BALL SOCKET OF THE END FITTINGS.

|                                                                                       |                                                                                                                                                                                                                                                    |                      |                                          |                  | ION HISTORY  |                |           |       |
|---------------------------------------------------------------------------------------|----------------------------------------------------------------------------------------------------------------------------------------------------------------------------------------------------------------------------------------------------|----------------------|------------------------------------------|------------------|--------------|----------------|-----------|-------|
|                                                                                       | REV                                                                                                                                                                                                                                                |                      |                                          | DESCRIPTION      |              |                |           | ROVED |
|                                                                                       | ļ                                                                                                                                                                                                                                                  | TEMPLATE UPDATED. FO | ORCE TOLERA                              | NCE ADDED.       | 02/01/2024   | JA             | ACN       |       |
| NDED<br>103.5<br>4.07]) MAX TUBE<br>TYP(20<br>TYP(20)<br>(I.79])<br>10 MM BALL<br>TYP |                                                                                                                                                                                                                                                    |                      |                                          |                  |              |                |           |       |
|                                                                                       |                                                                                                                                                                                                                                                    |                      |                                          |                  | NAME         |                |           | DATE  |
| NORM                                                                                  |                                                                                                                                                                                                                                                    |                      | DRAWN<br>CHECKED                         |                  | CSH          |                | 5/17/2023 |       |
|                                                                                       | THIS DOCUMENT AND ITS CONTENTS ARE THE PROPERTY                                                                                                                                                                                                    |                      |                                          | PART No.         | NSG750M90MT1 |                |           | REV   |
|                                                                                       | OF NORMONT<br>THIS DOCUMENT CONTAINS CONFIDENTIAL<br>PROPRIETARY INFORMATION. THE REPRODUCTION,<br>DISTRIBUTION, UTILISATION OR THE COMMUNICATION<br>OF THIS DOCUMENT OR ANY PART THEREOF, WITHOUT<br>EXPRESS AUTHORISATION IS STRICTLY FORBIDDEN. |                      |                                          | TITLE GAS SPRING |              |                |           |       |
| -                                                                                     |                                                                                                                                                                                                                                                    |                      |                                          | TOLERANCES       |              |                |           | SCALE |
|                                                                                       |                                                                                                                                                                                                                                                    |                      |                                          | X.X              | ± 0.060      | THIRD ANGLE    |           |       |
|                                                                                       | REMOVE ALL<br>BURRS AND BREAK<br>ALL SHARP                                                                                                                                                                                                         | A                    | ALL DIMENSIONS ARE DUAL UNLESS OTHERWISE | X.XX             | ± 0.030      |                |           | 2:1   |
|                                                                                       |                                                                                                                                                                                                                                                    |                      |                                          | X.XXX            | ± 0.010      | $(\oplus) \in$ | -+        | SIZE  |
|                                                                                       |                                                                                                                                                                                                                                                    |                      |                                          | ANGLES           | ± 1°         |                | 7         |       |
|                                                                                       | EDGES                                                                                                                                                                                                                                              |                      | SPECIFIED                                | HOLES            | ± 0.005      | SHEET 1 OF     | 1         |       |
|                                                                                       |                                                                                                                                                                                                                                                    |                      |                                          | I IVELJ          | _ 0.000      | JULLIIOF       | 1         |       |