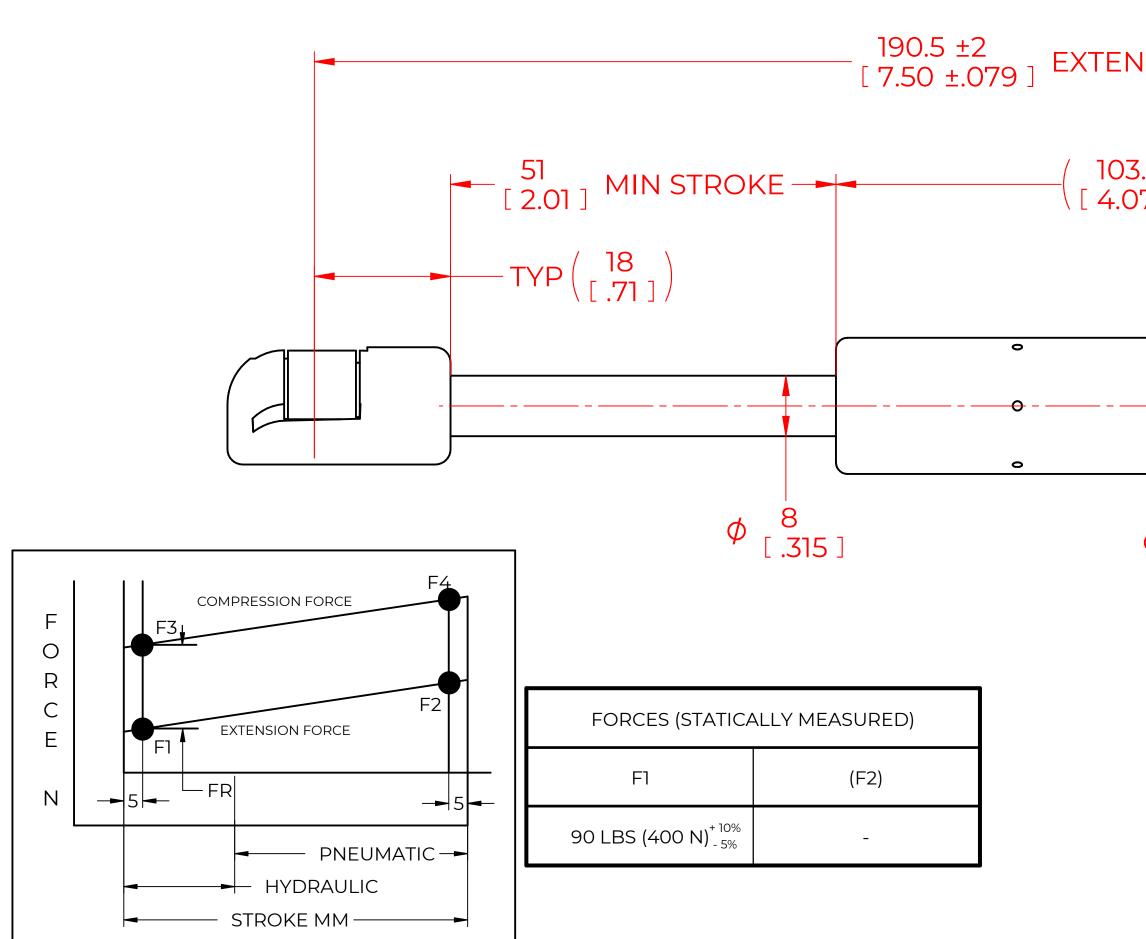

## NOTES:

1) MATERIAL: CYLINDER - STEEL, BLACK PAINT / ROD - STEEL BLACK NITRIDE.

2) OPERATING TEMPERATURE: -40°C TO +80°C.

3) STANDARD PART IDENTIFICATION TO INCLUDE PART NUMBER, DATE CODE AND WARNING MESSAGE. LABEL NOT TO BE REMOVED.

4) GAS SPRING IS SUGGESTED TO BE MOUNTED SHAFT DOWN (ROD DOWN) FOR MAXIMUM PERFORMANCE.

5) END FITTINGS TO BE ORIENTED AS SHOWN ±5°.

6) GAS SPRINGS WILL BE SEALED IN CLEAR PLASTIC BAGS TO AVOID DAMAGE, DUST, OR OTHER FOREIGN OBJECTS.

7) GAS SPRING TO BE ASSEMBLED WITH END FITTINGS COMPLETELY FASTENED.

8) GREASE TO BE INCLUDED INSIDE THE BALL SOCKET OF THE END FITTINGS.

|                    |                                                                                                                                                                                                                 | REVISION HISTORY                                           |                    |                   |            |                          |        |             |  |
|--------------------|-----------------------------------------------------------------------------------------------------------------------------------------------------------------------------------------------------------------|------------------------------------------------------------|--------------------|-------------------|------------|--------------------------|--------|-------------|--|
|                    | REV DESC                                                                                                                                                                                                        |                                                            | RIPTION            |                   | DATE AP    |                          | PROVED |             |  |
|                    | 1 TEMPLATE UPDATED. F                                                                                                                                                                                           |                                                            |                    | DRCE TOLERA       | NCE ADDED. | 02/01/2024 J,            |        | ACN         |  |
| NDE<br>3.5<br>)7 ] | D<br>) MAX STRO<br>18<br>[ .71 ]                                                                                                                                                                                |                                                            | PC1                | IM BA             |            | ΝΑΜΕ                     |        | DATE        |  |
|                    | NORMONT<br>THIS DOCUMENT AND ITS CONTENTS ARE THE PROPERTY<br>OF NORMONT<br>THIS DOCUMENT CONTAINS CONFIDENTIAL<br>PROPRIETARY INFORMATION. THE REPRODUCTION,<br>DISTRIBUTION, UTILISATION OR THE COMMUNICATION |                                                            |                    | DRAWN             |            | CSH                      | 0      | 05/17/2023  |  |
|                    |                                                                                                                                                                                                                 |                                                            |                    | CHECKED           |            |                          |        | REV         |  |
| TF                 |                                                                                                                                                                                                                 |                                                            |                    | PART No.<br>TITLE |            | 50M90PC1<br>AS SPRING    |        | REV         |  |
|                    |                                                                                                                                                                                                                 |                                                            |                    | TOLERANCES        |            |                          |        | SCALE       |  |
|                    |                                                                                                                                                                                                                 | R ANY PART THEREOF, WITHOUT<br>FION IS STRICTLY FORBIDDEN. |                    | X.X               | ± 0.060    | THIRD ANGL<br>PROJECTION |        | 2:1         |  |
|                    |                                                                                                                                                                                                                 |                                                            |                    | X.XX              | ± 0.030    | (-)                      | 1      | <u>∠.</u> 1 |  |
|                    | REMOVE ALL<br>BURRS AND BREAK                                                                                                                                                                                   | /                                                          | ALL DIMENSIONS ARE | X.XXX             | ± 0.010    | $(\bigcirc)$             |        | SIZE        |  |
|                    | ALL SHARP<br>FDGES                                                                                                                                                                                              |                                                            | UNLESS OTHERWISE   | ANGLES            | ± 1°       |                          | ~      | <u> </u>    |  |

SPECIFIED

EDGES

HOLES

± 0.005

SHEET1OF1