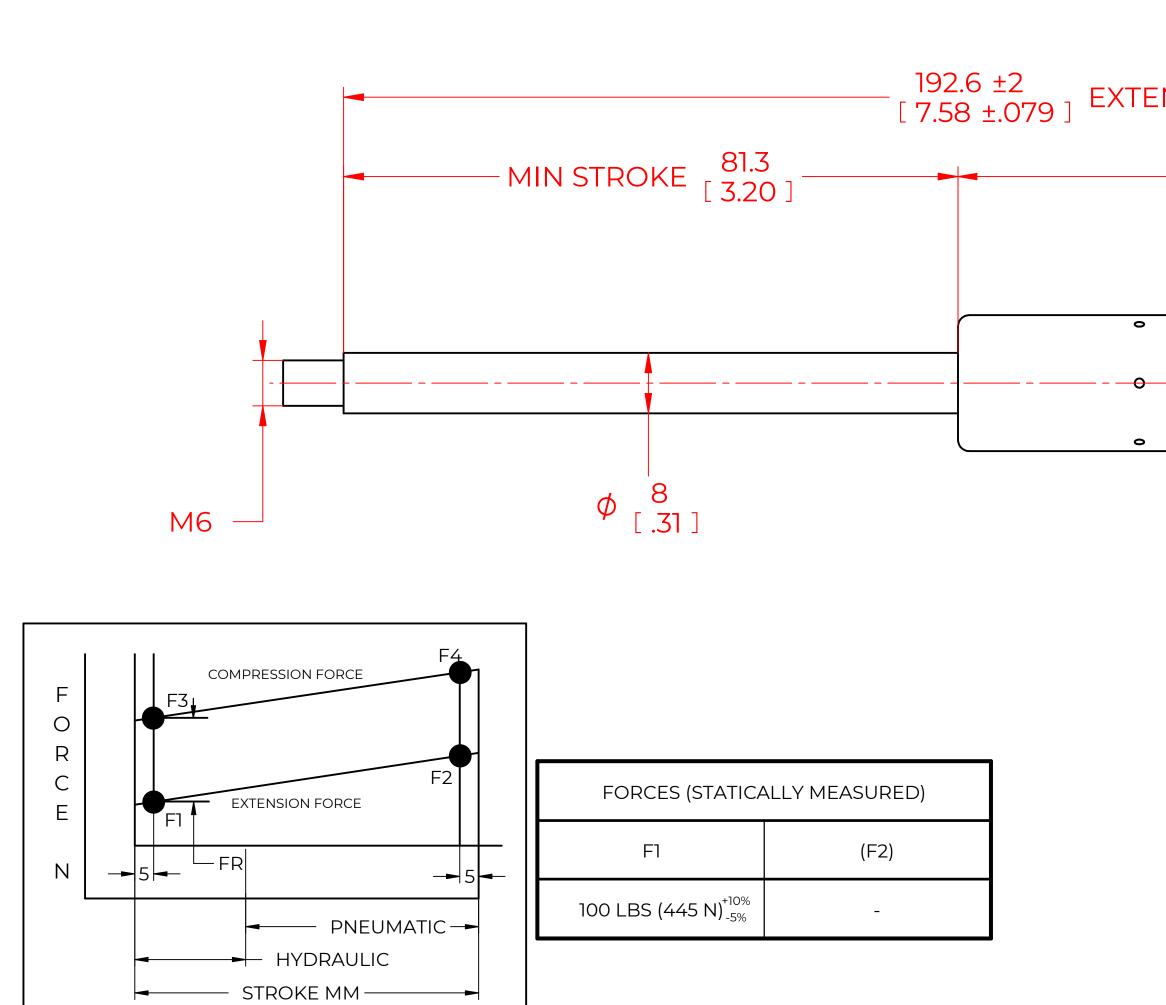

## NOTES:

1) MATERIAL: CYLINDER - STEEL, BLACK PAINT / ROD - STEEL BLACK NITRIDE.

2) OPERATING TEMPERATURE: -40°C TO +80°C.

3) STANDARD PART IDENTIFICATION TO INCLUDE PART NUMBER, DATE CODE AND WARNING MESSAGE. LABEL NOT TO BE REMOVED

4) GAS SPRING IS SUGGESTED TO BE MOUNTED SHAFT DOWN (ROD DOWN) FOR MAXIMUM PERFORMANCE.

5) END FITTINGS TO BE ORIENTED AS SHOWN ±5°.

6) GAS SPRINGS WILL BE SEALED IN CLEAR PLASTIC BAGS TO AVOID DAMAGE, DUST, OR OTHER FOREIGN OBJECTS.

7) GAS SPRING TO BE ASSEMBLED WITH END FITTINGS COMPLETELY FASTENED.

8) GREASE TO BE INCLUDED INSIDE THE BALL SOCKET OF THE END FITTINGS.

|                                                 | -           |                                                                                                                               |                         |                        |                         |                    |         |  |
|-------------------------------------------------|-------------|-------------------------------------------------------------------------------------------------------------------------------|-------------------------|------------------------|-------------------------|--------------------|---------|--|
|                                                 |             |                                                                                                                               |                         |                        |                         |                    |         |  |
|                                                 | REV         |                                                                                                                               | RIPTION                 |                        | DATE                    |                    | ROVED   |  |
|                                                 | 1           | TEMPLATE UPDATED. FO                                                                                                          | ORCE TOLERA             | NCE ADDED.             | 02/01/2024              | JA                 | ACN     |  |
|                                                 |             |                                                                                                                               |                         |                        |                         |                    |         |  |
|                                                 |             |                                                                                                                               |                         |                        |                         |                    |         |  |
|                                                 |             |                                                                                                                               |                         |                        |                         |                    |         |  |
|                                                 |             |                                                                                                                               |                         |                        |                         |                    |         |  |
|                                                 |             |                                                                                                                               |                         |                        | -                       |                    |         |  |
|                                                 |             |                                                                                                                               |                         |                        |                         |                    |         |  |
| ( 111.4                                         | MA          |                                                                                                                               |                         |                        |                         |                    |         |  |
| \[4.38]                                         |             | X TOBE                                                                                                                        |                         |                        |                         |                    |         |  |
|                                                 |             |                                                                                                                               |                         |                        |                         |                    |         |  |
|                                                 |             |                                                                                                                               |                         |                        |                         |                    |         |  |
|                                                 |             |                                                                                                                               |                         |                        | _                       |                    |         |  |
|                                                 |             |                                                                                                                               |                         |                        |                         |                    |         |  |
|                                                 |             |                                                                                                                               |                         |                        |                         |                    |         |  |
|                                                 |             |                                                                                                                               |                         |                        |                         |                    |         |  |
|                                                 |             |                                                                                                                               |                         |                        |                         |                    |         |  |
| ·<br>ح                                          | 18<br>.71 ] |                                                                                                                               |                         |                        |                         |                    |         |  |
| F L.                                            | .71 」       |                                                                                                                               |                         |                        |                         |                    |         |  |
|                                                 |             |                                                                                                                               |                         |                        |                         |                    |         |  |
|                                                 |             |                                                                                                                               |                         |                        |                         |                    |         |  |
|                                                 |             |                                                                                                                               |                         |                        |                         |                    |         |  |
|                                                 |             |                                                                                                                               |                         |                        |                         |                    |         |  |
|                                                 |             |                                                                                                                               |                         |                        |                         |                    |         |  |
|                                                 |             |                                                                                                                               |                         |                        |                         |                    |         |  |
|                                                 |             |                                                                                                                               |                         |                        |                         |                    |         |  |
|                                                 |             |                                                                                                                               |                         |                        |                         |                    |         |  |
|                                                 |             |                                                                                                                               |                         |                        |                         |                    |         |  |
|                                                 |             |                                                                                                                               |                         |                        |                         |                    |         |  |
|                                                 |             |                                                                                                                               |                         |                        |                         |                    |         |  |
|                                                 |             |                                                                                                                               |                         |                        |                         |                    |         |  |
| NORMONT                                         |             | DRAWN                                                                                                                         |                         | NAME<br>CSH            | 0                       | DATE<br>05/17/2023 |         |  |
|                                                 |             |                                                                                                                               | CHECKED                 |                        |                         |                    |         |  |
| THIS DOCUMENT AND ITS CONTENTS ARE THE PROPERTY |             |                                                                                                                               | PART No. NSG900M100 REV |                        |                         |                    |         |  |
| THIS DOCUMEN                                    |             | MONT<br>AINS CONFIDENTIAL<br>ON. THE REPRODUCTION,<br>OR THE COMMUNICATION<br>PART THEREOF, WITHOUT<br>IS STRICTLY FORBIDDEN. | TITLE GAS SPRING        |                        |                         | •                  |         |  |
| DISTRIBUTION, UTILIS                            | ATION OF    |                                                                                                                               | TOLER                   | ANCES                  |                         |                    | SCALE   |  |
|                                                 |             |                                                                                                                               | X.X                     | ± 0.060                | THIRD ANGL<br>PROJECTIO |                    | 2:1     |  |
| REMOVE ALL<br>BURRS AND BREAK                   |             | ALL DIMENSIONS ARE                                                                                                            | X.XX                    | ± 0.030                |                         | -                  | ∠.1     |  |
|                                                 |             |                                                                                                                               | X.XXX                   | ± 0.010                | $(\bigcirc) \in ($      |                    | SIZE    |  |
| ALL SHARP<br>EDGES                              |             | UNLESS OTHERWISE                                                                                                              | ANGLES                  | ± 1°                   |                         | 7                  |         |  |
|                                                 |             | SPECIFIED                                                                                                                     |                         | <b>├</b> ──── <b>├</b> |                         |                    | $\cdot$ |  |