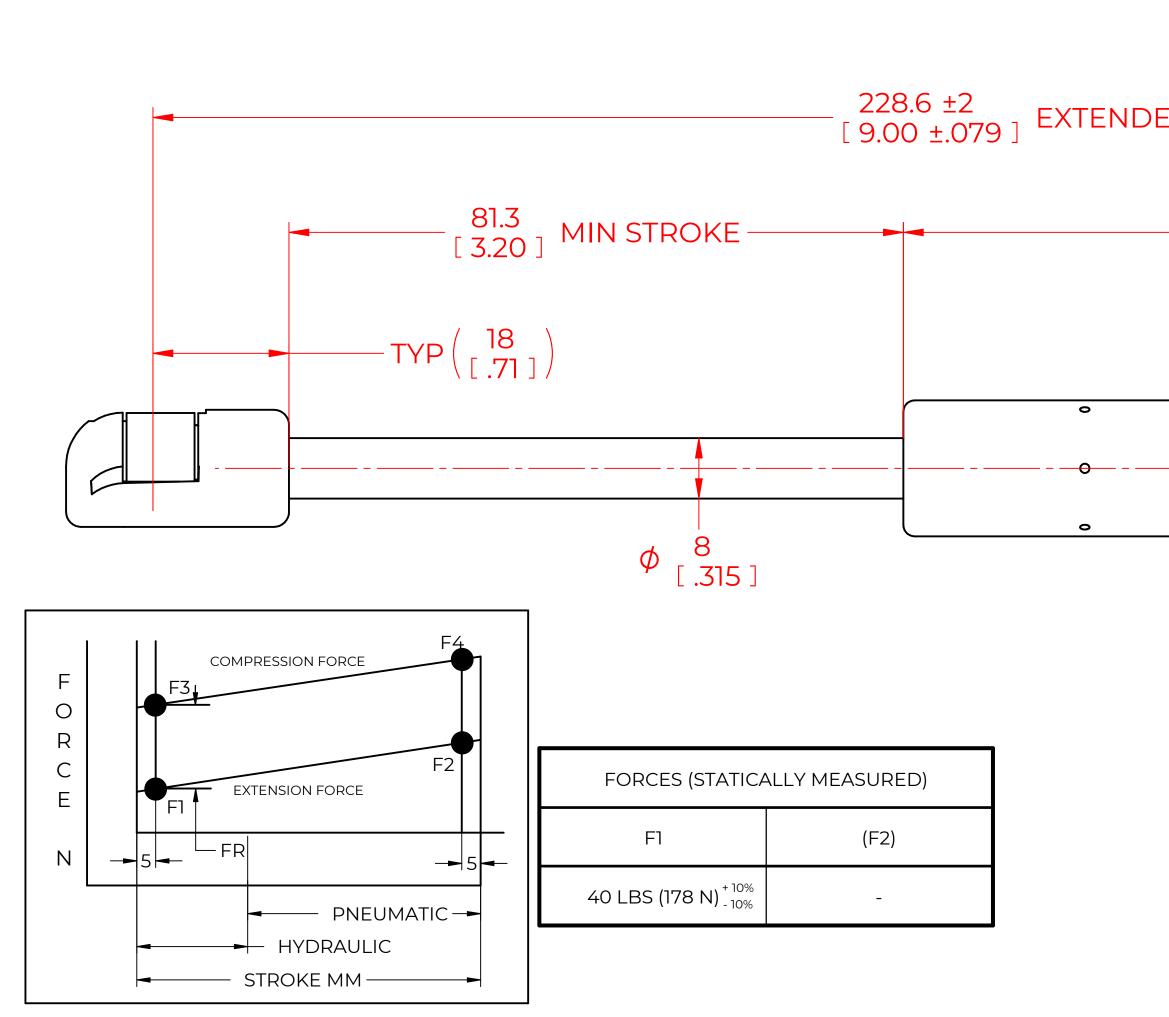

7) GAS SPRING TO BE ASSEMBLED WITH END FITTINGS COMPLETELY FASTENED.

8) GREASE TO BE INCLUDED INSIDE THE BALL SOCKET OF THE END FITTINGS.

|                                                                                                                                                                                                                                                                                                                                                                                                                                                                                                                                                                                                                                                                                                                                                                                                                                                                                                                                                                                                                                                                                                                                                                                                                                                                                                                                                                                                                                                                                                                                                                                                                                                                                                                                                                                                                                                                                                                                                                                                                                                                                                                                |                                                            |                                                                                                                                                                                            | REVISIO                                                                       | N HISTORY                                    | ,                                         |      |                                       |
|--------------------------------------------------------------------------------------------------------------------------------------------------------------------------------------------------------------------------------------------------------------------------------------------------------------------------------------------------------------------------------------------------------------------------------------------------------------------------------------------------------------------------------------------------------------------------------------------------------------------------------------------------------------------------------------------------------------------------------------------------------------------------------------------------------------------------------------------------------------------------------------------------------------------------------------------------------------------------------------------------------------------------------------------------------------------------------------------------------------------------------------------------------------------------------------------------------------------------------------------------------------------------------------------------------------------------------------------------------------------------------------------------------------------------------------------------------------------------------------------------------------------------------------------------------------------------------------------------------------------------------------------------------------------------------------------------------------------------------------------------------------------------------------------------------------------------------------------------------------------------------------------------------------------------------------------------------------------------------------------------------------------------------------------------------------------------------------------------------------------------------|------------------------------------------------------------|--------------------------------------------------------------------------------------------------------------------------------------------------------------------------------------------|-------------------------------------------------------------------------------|----------------------------------------------|-------------------------------------------|------|---------------------------------------|
|                                                                                                                                                                                                                                                                                                                                                                                                                                                                                                                                                                                                                                                                                                                                                                                                                                                                                                                                                                                                                                                                                                                                                                                                                                                                                                                                                                                                                                                                                                                                                                                                                                                                                                                                                                                                                                                                                                                                                                                                                                                                                                                                | REV                                                        | DESC                                                                                                                                                                                       | RIPTION                                                                       |                                              | DATE                                      | APPI | ROVED                                 |
|                                                                                                                                                                                                                                                                                                                                                                                                                                                                                                                                                                                                                                                                                                                                                                                                                                                                                                                                                                                                                                                                                                                                                                                                                                                                                                                                                                                                                                                                                                                                                                                                                                                                                                                                                                                                                                                                                                                                                                                                                                                                                                                                | 1                                                          | TEMPLATE UPDATED. F                                                                                                                                                                        | ORCE TOLERA                                                                   | ANCE ADDED.                                  | 02/01/2024                                | JA   | ACN                                   |
| ED<br>( 111.4<br>[ 4.38 ] ) MA                                                                                                                                                                                                                                                                                                                                                                                                                                                                                                                                                                                                                                                                                                                                                                                                                                                                                                                                                                                                                                                                                                                                                                                                                                                                                                                                                                                                                                                                                                                                                                                                                                                                                                                                                                                                                                                                                                                                                                                                                                                                                                 | 4X T                                                       |                                                                                                                                                                                            |                                                                               |                                              |                                           |      |                                       |
| \$\overline{\begin{subarray}{c} 18 & & & & & & & & & & & & & & & & & &                                                                                                                                                                                                                                                                                                                                                                                                                                                                                                                                                                                                                                                                                                                                                                                                                                                                                                                                                                                                                                                                                                                                                                                                                                                                                                                                                                                                                                                                                                                                                                                                                                                                                                                                                                                                                                                                                                                                                                                                                                                         |                                                            | 1                                                                                                                                                                                          | РС]<br>0 ММ  <br>ГҮР                                                          |                                              |                                           |      |                                       |
|                                                                                                                                                                                                                                                                                                                                                                                                                                                                                                                                                                                                                                                                                                                                                                                                                                                                                                                                                                                                                                                                                                                                                                                                                                                                                                                                                                                                                                                                                                                                                                                                                                                                                                                                                                                                                                                                                                                                                                                                                                                                                                                                | Μ                                                          |                                                                                                                                                                                            | 0 MM I                                                                        |                                              | NAME                                      | 0    | DATE<br>5/17/2023                     |
| Ψ [.71]                                                                                                                                                                                                                                                                                                                                                                                                                                                                                                                                                                                                                                                                                                                                                                                                                                                                                                                                                                                                                                                                                                                                                                                                                                                                                                                                                                                                                                                                                                                                                                                                                                                                                                                                                                                                                                                                                                                                                                                                                                                                                                                        | Μ                                                          |                                                                                                                                                                                            | O MM I<br>YP                                                                  |                                              | CSH                                       | 0    | 5/17/2023                             |
| Ψ [ .71 ]<br>NOR<br>THIS DOCUMENT AND ITS<br>OF                                                                                                                                                                                                                                                                                                                                                                                                                                                                                                                                                                                                                                                                                                                                                                                                                                                                                                                                                                                                                                                                                                                                                                                                                                                                                                                                                                                                                                                                                                                                                                                                                                                                                                                                                                                                                                                                                                                                                                                                                                                                                | 5 CONTE<br>NORMO                                           | T<br>T<br>S<br>T<br>S<br>T<br>S<br>S<br>T<br>S<br>S<br>T<br>S<br>S<br>T<br>S<br>S<br>T<br>S<br>S<br>S<br>S<br>S<br>S<br>S<br>S<br>S<br>S<br>S<br>S<br>S<br>S<br>S<br>S<br>S<br>S<br>S<br>S | O MM I<br>YP<br>DRAWN<br>CHECKED<br>PART No.                                  | NSG9C                                        | сsн<br>00M40PC1                           | 0    |                                       |
| Υ [ .71 ]                                                                                                                                                                                                                                                                                                                                                                                                                                                                                                                                                                                                                                                                                                                                                                                                                                                                                                                                                                                                                                                                                                                                                                                                                                                                                                                                                                                                                                                                                                                                                                                                                                                                                                                                                                                                                                                                                                                                                                                                                                                                                                                      | 5 CONTE<br>NORMO<br>CONTAI<br>MATION                       | THE REPRODUCTION,                                                                                                                                                                          | O MM I<br>YP<br>DRAWN<br>CHECKED<br>PART No.<br>TITLE                         | NSG9C<br>GA                                  | CSH                                       | 0    | 5/17/2023<br>REV<br>1                 |
| F. THIS DOCUMENT AND ITS<br>OF<br>THIS DOCUMENT AND ITS<br>OF<br>THIS DOCUMENT OF<br>THIS DOCUMENT OF<br>DISTRIBUTION, UTILISATION                                                                                                                                                                                                                                                                                                                                                                                                                                                                                                                                                                                                                                                                                                                                                                                                                                                                                                                                                                                                                                                                                                                                                                                                                                                                                                                                                                                                                                                                                                                                                                                                                                                                                                                                                                                                                                                                                                                                                                                             | 5 CONTE<br>NORMC<br>CONTAII<br>MATION<br>FION OF           | THE REPRODUCTION,<br>THE COMMUNICATION<br>ART THEREOF, WITHOUT                                                                                                                             | O MM I<br>YP<br>DRAWN<br>CHECKED<br>PART No.<br>TITLE<br>TOLER                | NSG9C<br>GAS                                 | сsн<br>00M40PC1                           |      | 5/17/2023<br>REV<br>1<br>SCALE        |
| E.71 ]                                                                                                                                                                                                                                                                                                                                                                                                                                                                                                                                                                                                                                                                                                                                                                                                                                                                                                                                                                                                                                                                                                                                                                                                                                                                                                                                                                                                                                                                                                                                                                                                                                                                                                                                                                                                                                                                                                                                                                                                                                                                                                                         | 5 CONTE<br>NORMC<br>CONTAII<br>MATION<br>FION OF           | THE REPRODUCTION,<br>THE COMMUNICATION<br>ART THEREOF, WITHOUT                                                                                                                             | O MM I<br>YP<br>DRAWN<br>CHECKED<br>PART No.<br>TITLE<br>TOLER<br>X.X         | NSG9C<br>GA                                  | CSH<br>DOM40PC1<br>S SPRING<br>THIRD ANGL |      | 5/17/2023<br>REV<br>1                 |
| EXPRESS AUTHORISAT                                                                                                                                                                                                                                                                                                                                                                                                                                                                                                                                                                                                                                                                                                                                                                                                                                                                                                                                                                                                                                                                                                                                                                                                                                                                                                                                                                                                                                                                                                                                                                                                                                                                                                                                                                                                                                                                                                                                                                                                                                                                                                             | S CONTE<br>NORMC<br>CONTAIL<br>MATION<br>TION OF<br>ANY PA | THE REPRODUCTION,<br>THE COMMUNICATION<br>SCONFIDENTIAL<br>THE REPRODUCTION,<br>THE COMMUNICATION<br>ART THEREOF, WITHOUT<br>STRICTLY FORBIDDEN.                                           | O MM I<br>YP<br>DRAWN<br>CHECKED<br>PART No.<br>TITLE<br>TOLER                | NSG9C<br>GAS<br>ANCES<br>± 0.060             | CSH<br>DOM40PC1<br>S SPRING<br>THIRD ANGL |      | 5/17/2023<br>REV<br>1<br>SCALE        |
| E.71 (Instruction) (Instrumentation) (Instrument | S CONTE<br>NORMC<br>CONTAIL<br>MATION<br>TION OF<br>ANY PA | THE REPRODUCTION,<br>THE COMMUNICATION<br>ART THEREOF, WITHOUT<br>STRICTLY FORBIDDEN.                                                                                                      | O MM I<br>YP<br>DRAWN<br>CHECKED<br>PART No.<br>TITLE<br>TOLER<br>X.X<br>X.XX | NSG90<br>GA9<br>2ANCES<br>± 0.060<br>± 0.030 | CSH<br>DOM40PC1<br>S SPRING<br>THIRD ANGL |      | 5/17/2023<br>REV<br>1<br>SCALE<br>2:1 |