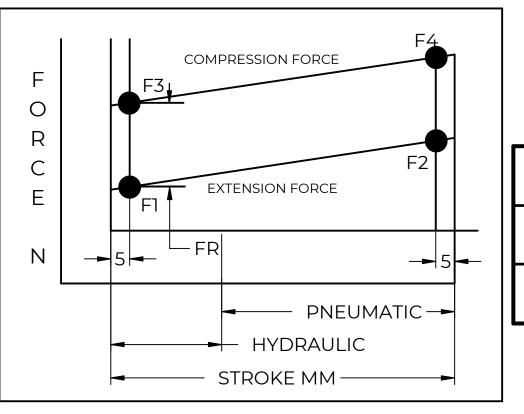

| FORCES (STATICALLY MEASURED)                  |      |  |  |  |  |  |
|-----------------------------------------------|------|--|--|--|--|--|
| Fl                                            | (F2) |  |  |  |  |  |
| 80 LBS (365 N) <sup>+10%</sup> <sub>-5%</sub> | -    |  |  |  |  |  |
|                                               |      |  |  |  |  |  |