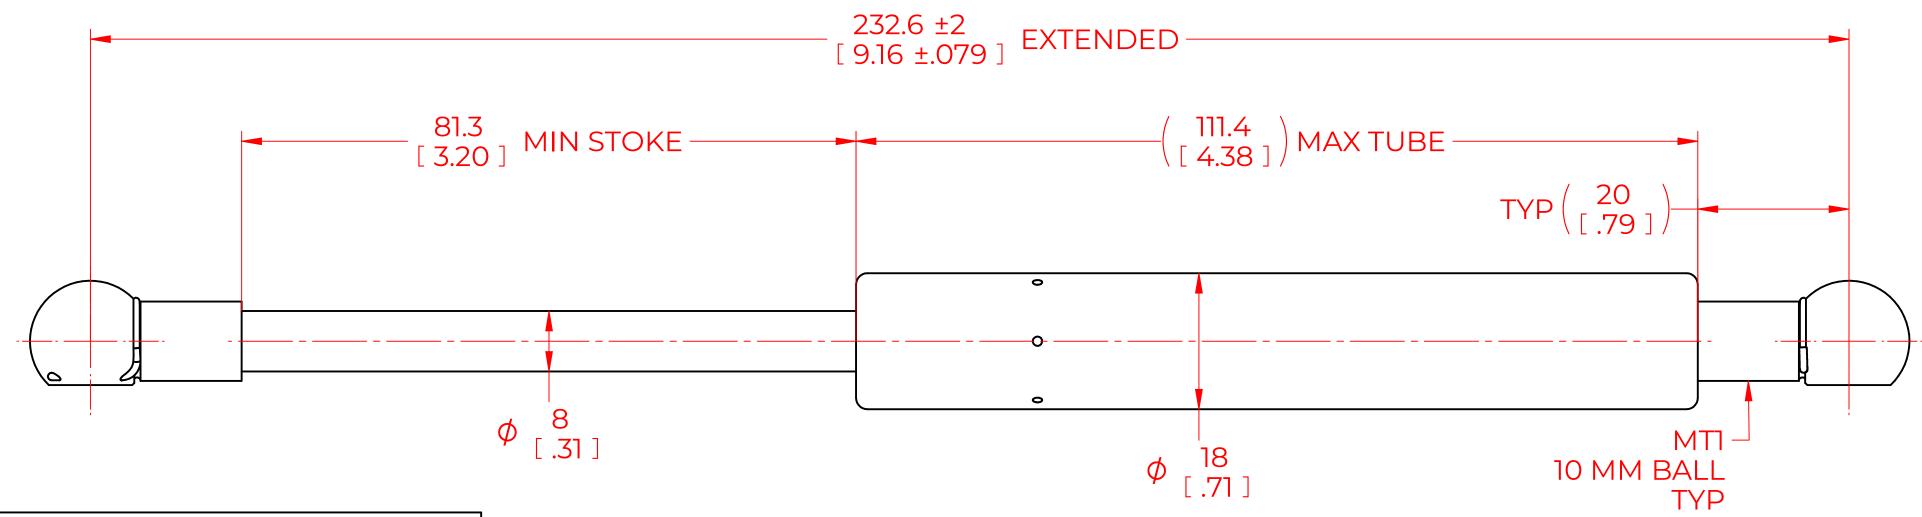

## NOTES:

- 1) MATERIAL: CYLINDER STEEL, BLACK PAINT / ROD STEEL BLACK NITRIDE.
- 2) OPERATING TEMPERATURE: -40°C TO +80°C.
- 3) STANDARD PART IDENTIFICATION TO INCLUDE PART NUMBER, DATE CODE AND WARNING MESSAGE. LABEL NOT TO BE REMOVED
- 4) GAS SPRING IS SUGGESTED TO BE MOUNTED SHAFT DOWN (ROD DOWN) FOR MAXIMUM PERFORMANCE.
- 5) END FITTINGS TO BE ORIENTED AS SHOWN ±5°.
- 6) GAS SPRINGS WILL BE SEALED IN CLEAR PLASTIC BAGS TO AVOID DAMAGE, DUST, OR OTHER FOREIGN OBJECTS.
- 7) GAS SPRING TO BE ASSEMBLED WITH END FITTINGS COMPLETELY FASTENED.
- 8) GREASE TO BE INCLUDED INSIDE THE BALL SOCKET OF THE END FITTINGS.