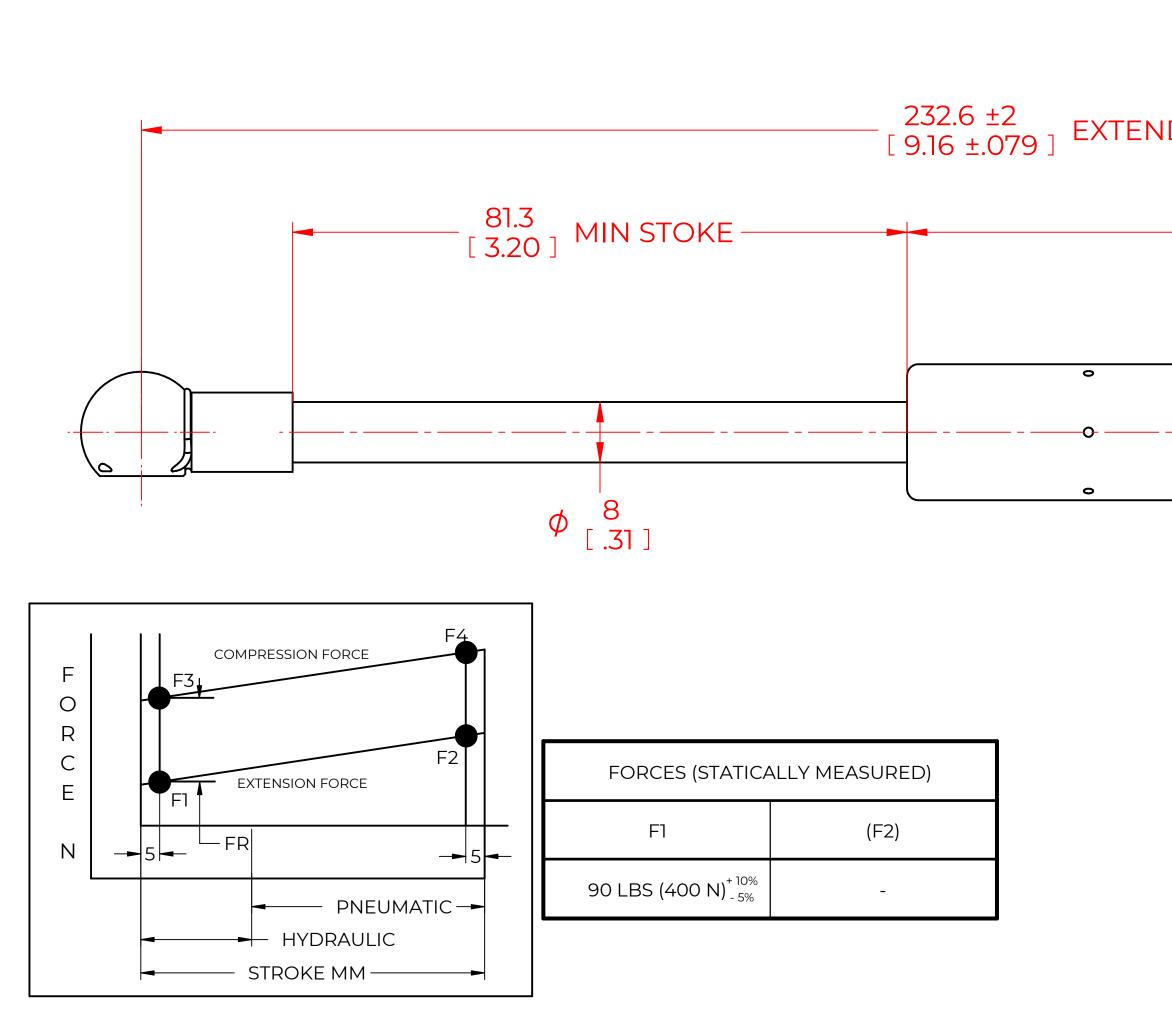

7) GAS SPRING TO BE ASSEMBLED WITH END FITTINGS COMPLETELY FASTENED.

8) GREASE TO BE INCLUDED INSIDE THE BALL SOCKET OF THE END FITTINGS.

|                                                                                                                                                                                                                                                                                                       | REVISION HISTORY |                                 |                |                                 |                   |             |                   |
|-------------------------------------------------------------------------------------------------------------------------------------------------------------------------------------------------------------------------------------------------------------------------------------------------------|------------------|---------------------------------|----------------|---------------------------------|-------------------|-------------|-------------------|
|                                                                                                                                                                                                                                                                                                       | RE\              | / DESC                          | RIPTION        | IN HISTORY                      |                   | DATE APPRON |                   |
|                                                                                                                                                                                                                                                                                                       | 1                | TEMPLATE UPDATED. F             |                | ANCE ADDED.                     | 02/01/2024        |             | ACN               |
| DED<br>( 111.4<br>[ 4.38 ]<br>\$\$\$\$\$\$\$\$\$\$\$\$\$\$\$\$\$\$\$\$\$\$\$\$\$\$\$\$\$\$\$\$\$\$\$\$                                                                                                                                                                                                |                  |                                 | ΥP(20<br>[.79] | 9)<br>9)<br>MTI<br>MBALL<br>TYP |                   |             |                   |
| NORMONT                                                                                                                                                                                                                                                                                               |                  |                                 |                |                                 | NAME<br>CSH       | 05          | DATE<br>5/17/2023 |
|                                                                                                                                                                                                                                                                                                       |                  |                                 | PART No.       |                                 |                   |             | REV               |
| THIS DOCUMENT AND ITS CONTENTS ARE THE PROPERTY<br>OF NORMONT<br>THIS DOCUMENT CONTAINS CONFIDENTIAL<br>PROPRIETARY INFORMATION. THE REPRODUCTION,<br>DISTRIBUTION, UTILISATION OR THE COMMUNICATION<br>OF THIS DOCUMENT OR ANY PART THEREOF, WITHOUT<br>EXPRESS AUTHORISATION IS STRICTLY FORBIDDEN. |                  |                                 |                |                                 |                   |             | 1                 |
|                                                                                                                                                                                                                                                                                                       |                  |                                 | TOLERANCES     |                                 | S SPRING          |             |                   |
|                                                                                                                                                                                                                                                                                                       |                  |                                 |                |                                 | THIRD ANG         |             | SCALE             |
| EAPRESS AUTHO                                                                                                                                                                                                                                                                                         |                  | JJIRICILI FURBIDDEN.            | X.X            | ± 0.060<br>± 0.030              | PROJECTIO         |             | 2:1               |
| REMOVE ALL                                                                                                                                                                                                                                                                                            |                  | ALL DIMENSIONS ARE              | X.XX<br>X.XXX  |                                 | $(\bigcirc) \in $ |             | SIZE              |
| BURRS AND BREAK<br>ALL SHARP                                                                                                                                                                                                                                                                          |                  | <b>DUAL</b><br>UNLESS OTHERWISE |                | ± 0.010                         |                   |             |                   |
| EDGES                                                                                                                                                                                                                                                                                                 |                  | SPECIFIED                       | ANGLES         | ± 1°                            | <b></b>           |             |                   |
|                                                                                                                                                                                                                                                                                                       |                  |                                 | HOLES          | ± 0.005                         | SHEET 1 OF        | 1           |                   |